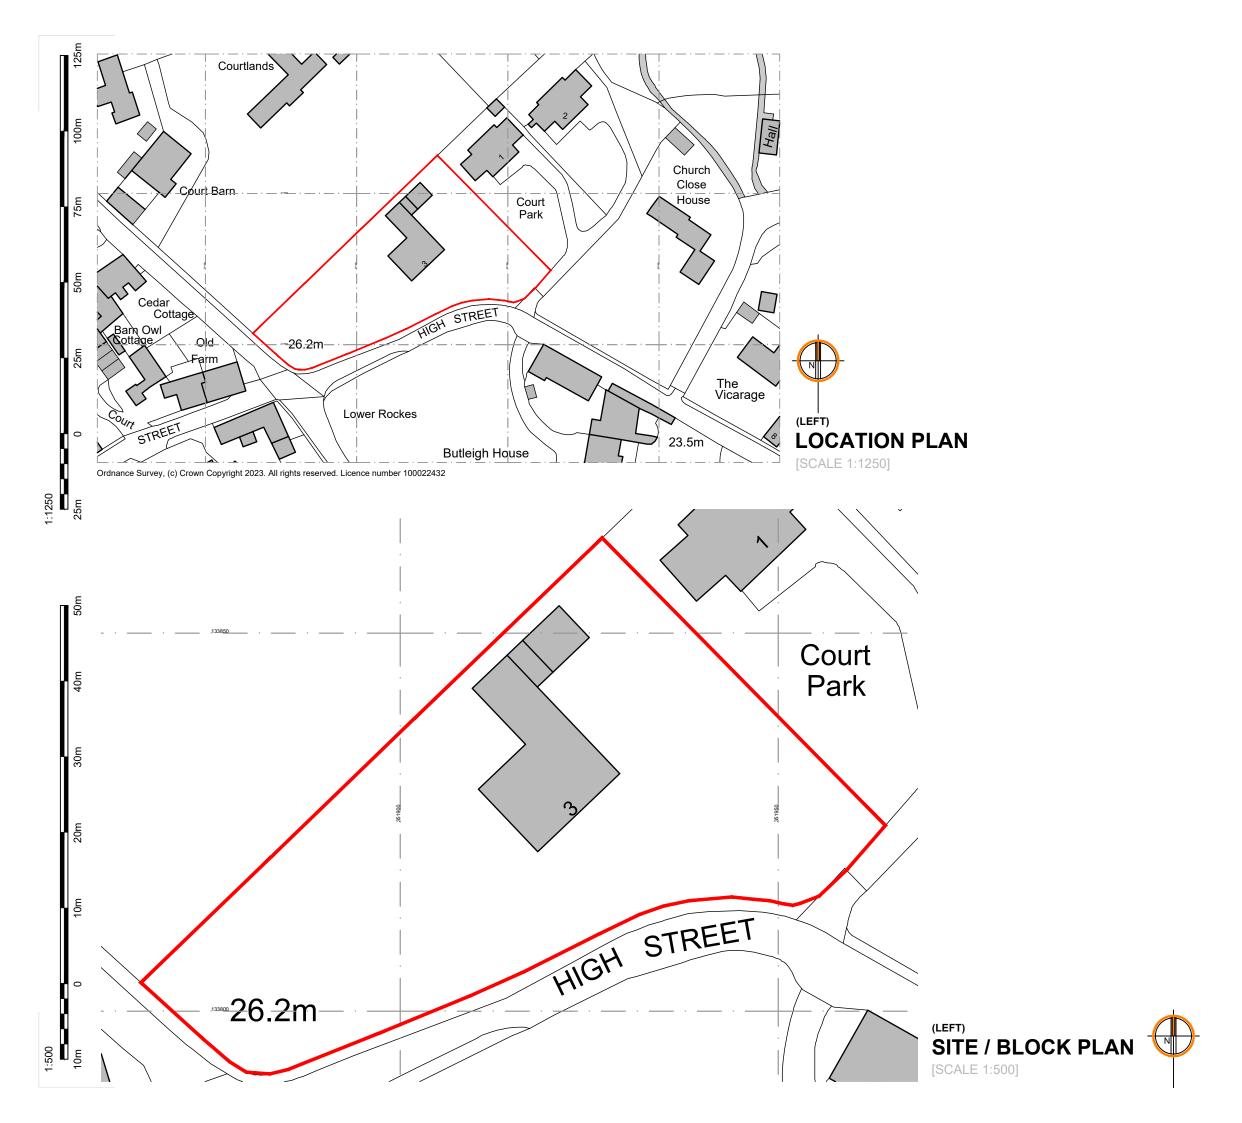

## Hill.Reading Architects

Chartered Architects, Coach House Studio, 34A Chamberlain Street, Wells, BA5 2PJ

01749 689060 mail@hillreading.co.uk

Client Mr& Mrs. R. Blake

Job 3 Court Park, Butleigh, BA6 8SU

Title Site Location Plan, Block Plan AS EXISTING.

Scale 1:500, 1:1250 @ A3

Date April 2023

Drawn JO

Checked OH

Drg No H6748 / 001