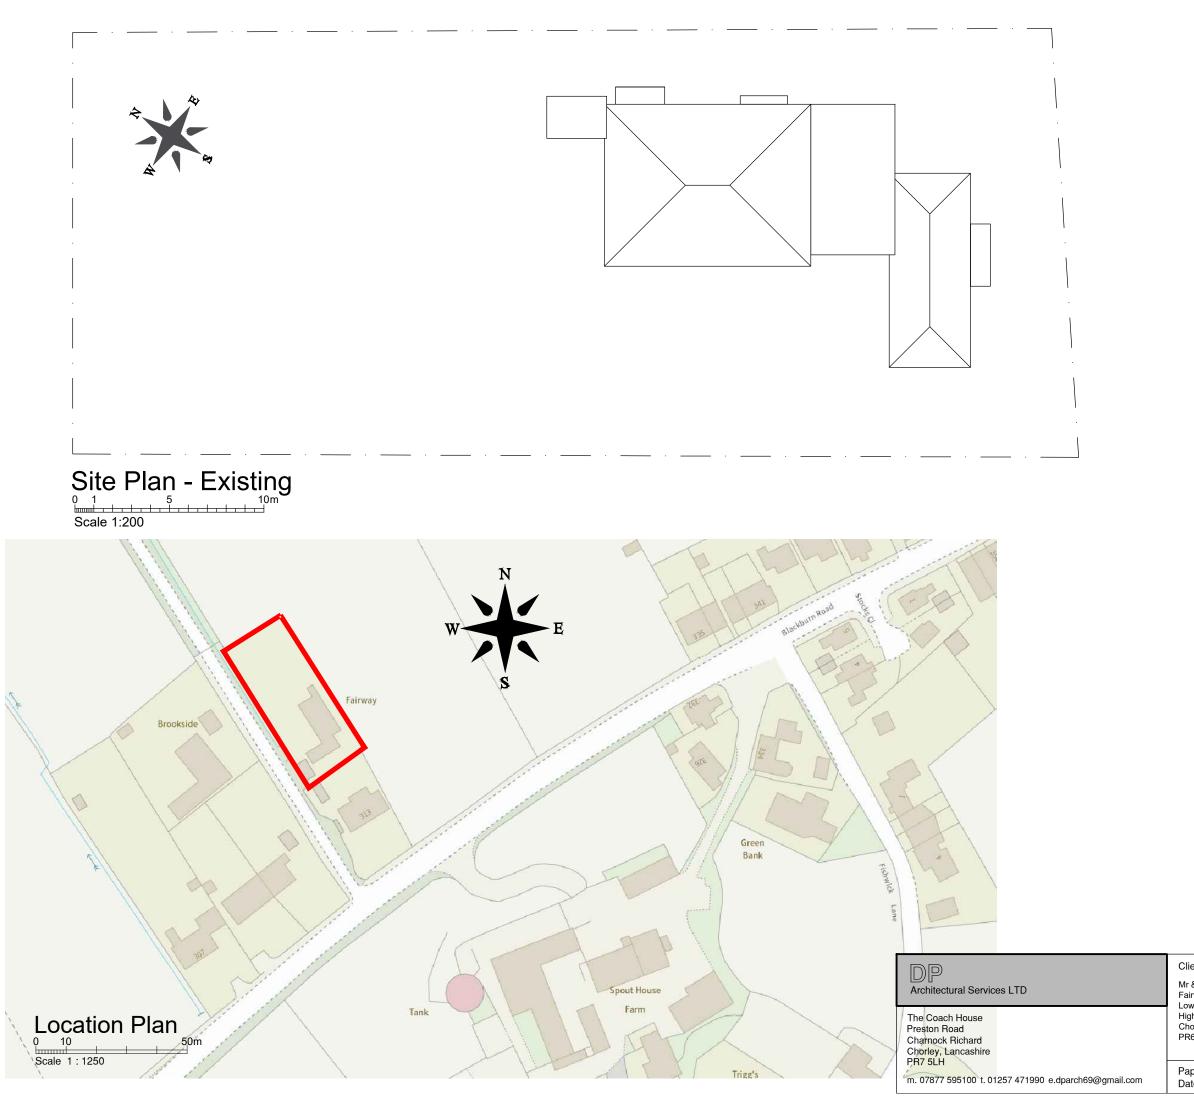

| lient                                                                 |                | Project                          |                       | Drawings                      |
|-----------------------------------------------------------------------|----------------|----------------------------------|-----------------------|-------------------------------|
| r & Mrs Har<br>airway<br>ower Simps<br>gher wheel<br>norley<br>R6 8HL | on Fold        | Side extensic<br>internal altera |                       | Location and site plan        |
| aper size<br>ate                                                      | A3<br>Mar 2023 | Job no<br>Scale                  | 08-2023<br>1:200/1250 | Drawing no Ex02<br>Revision . |
|                                                                       |                |                                  |                       |                               |