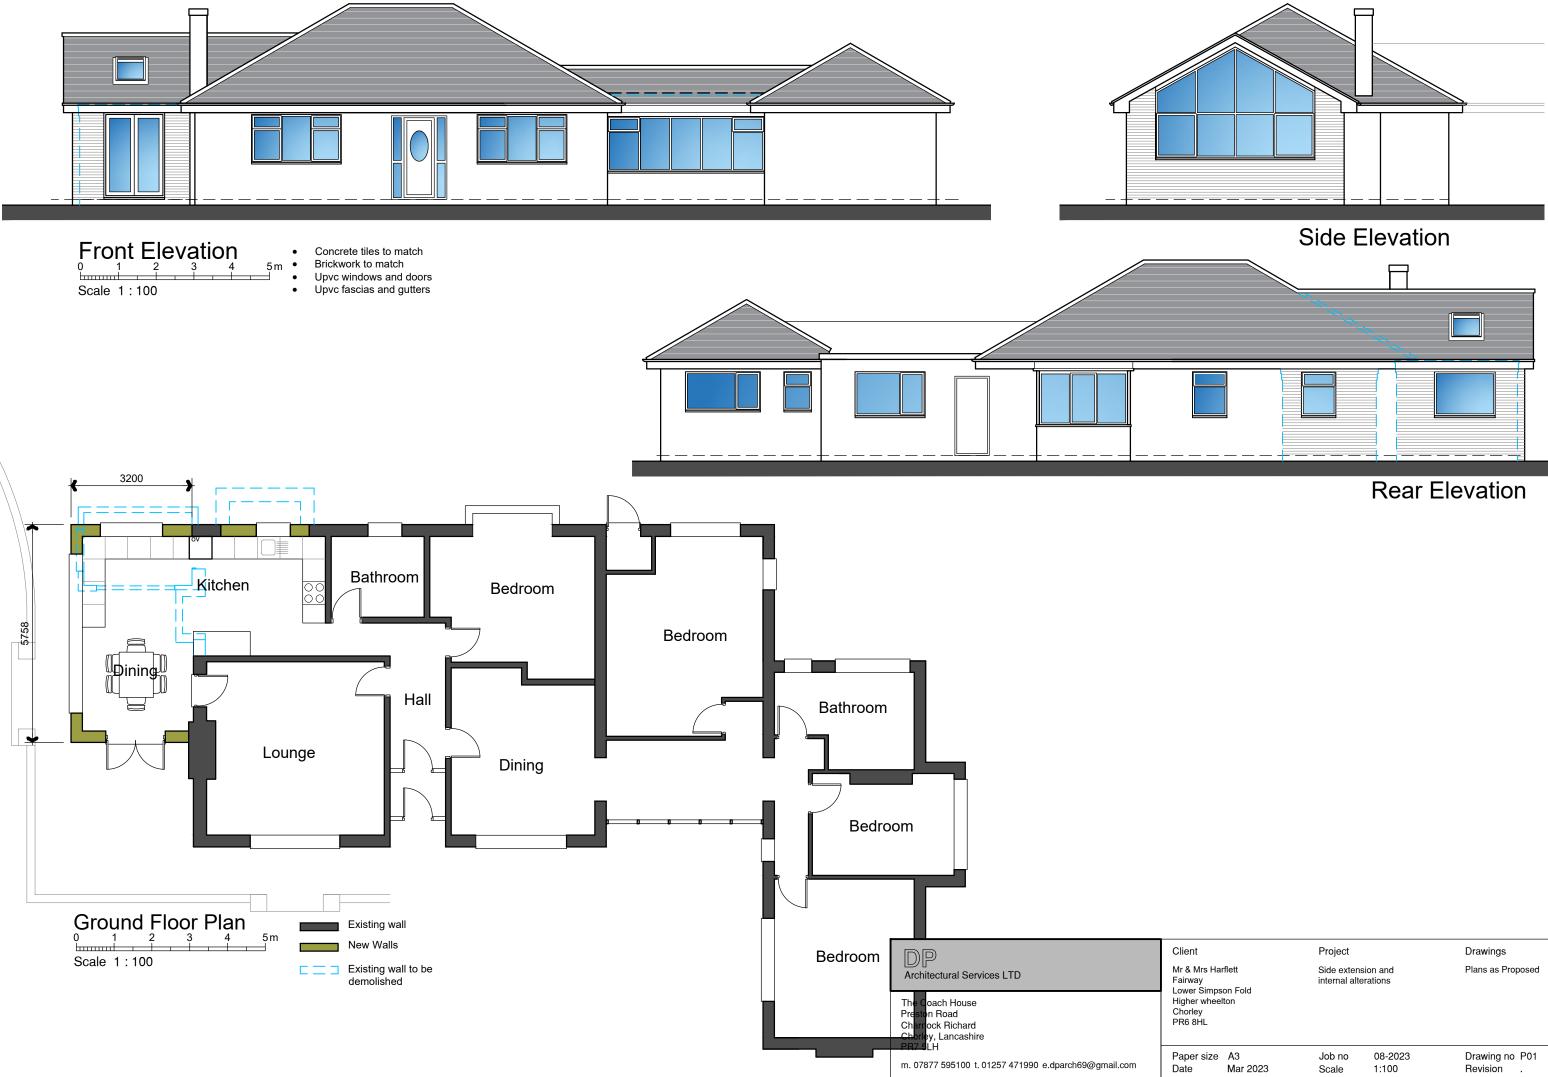

This drawing is copyright and must not be reproduced or copied to any third party without the written permission of DP Architectural Services Ltd. All dimensions must be checked on site. Only figured dimensions to be worked from. Discrepencies must be reported to DP Architectural Services Ltd before proceeding.

| ent                                                                          | Project                                 | Drawings                     |
|------------------------------------------------------------------------------|-----------------------------------------|------------------------------|
| & Mrs Harflett<br>rway<br>ver Simpson Fold<br>her wheelton<br>orley<br>6 8HL | Side extension and internal alterations | Plans as Proposed            |
| per size A3<br>te Mar 2023                                                   | Job no 08-2023<br>Scale 1:100           | Drawing no P01<br>Revision . |
|                                                                              |                                         |                              |