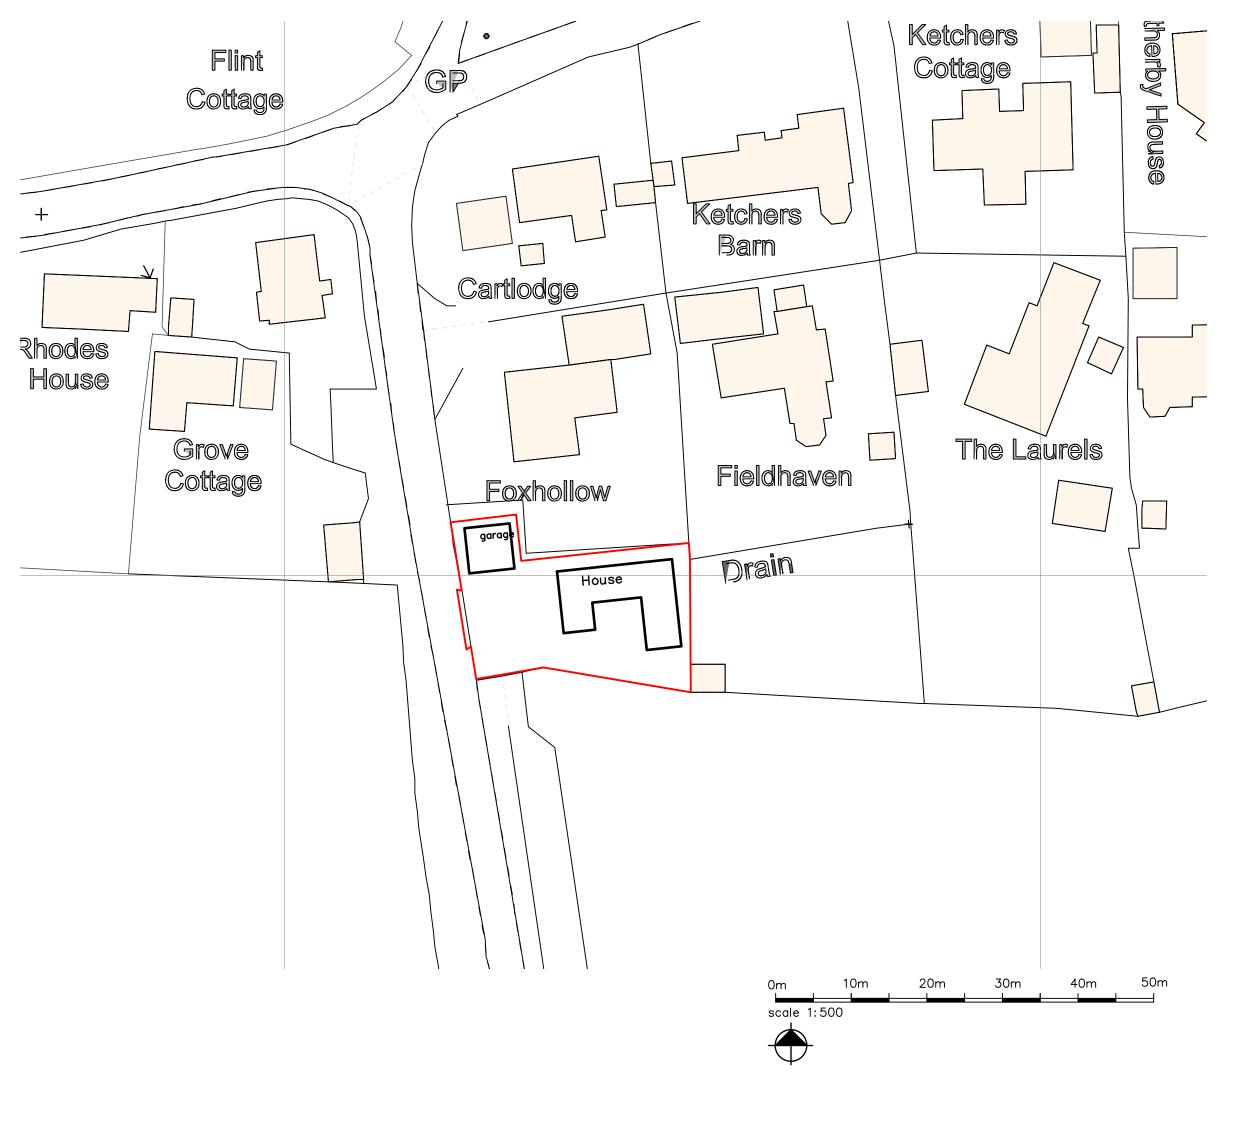

## Client:

| Mr 7 Mrs M chubb                                                                                                                                                     |    |                 |           |
|----------------------------------------------------------------------------------------------------------------------------------------------------------------------|----|-----------------|-----------|
| Fox Hollow, Wyverstone                                                                                                                                               |    |                 |           |
| proposed block plan                                                                                                                                                  |    |                 |           |
| Scale:                                                                                                                                                               |    | Drawn By:       | Date:     |
| 1:500 @                                                                                                                                                              | A3 | MS              | Sept 2022 |
| Job Number:                                                                                                                                                          |    | Drawing Number: | Status:   |
| 6815                                                                                                                                                                 |    | 07.A            | Planning  |
| whitworth                                                                                                                                                            |    |                 |           |
| Chartered Architects & Chartered Building Surveyors<br>18 Hatter Street, Bury St Edmunds, Suffolk, IP33 1NE<br>01284 760421 info@whitworth.co.uk www.whitworth.co.uk |    |                 |           |