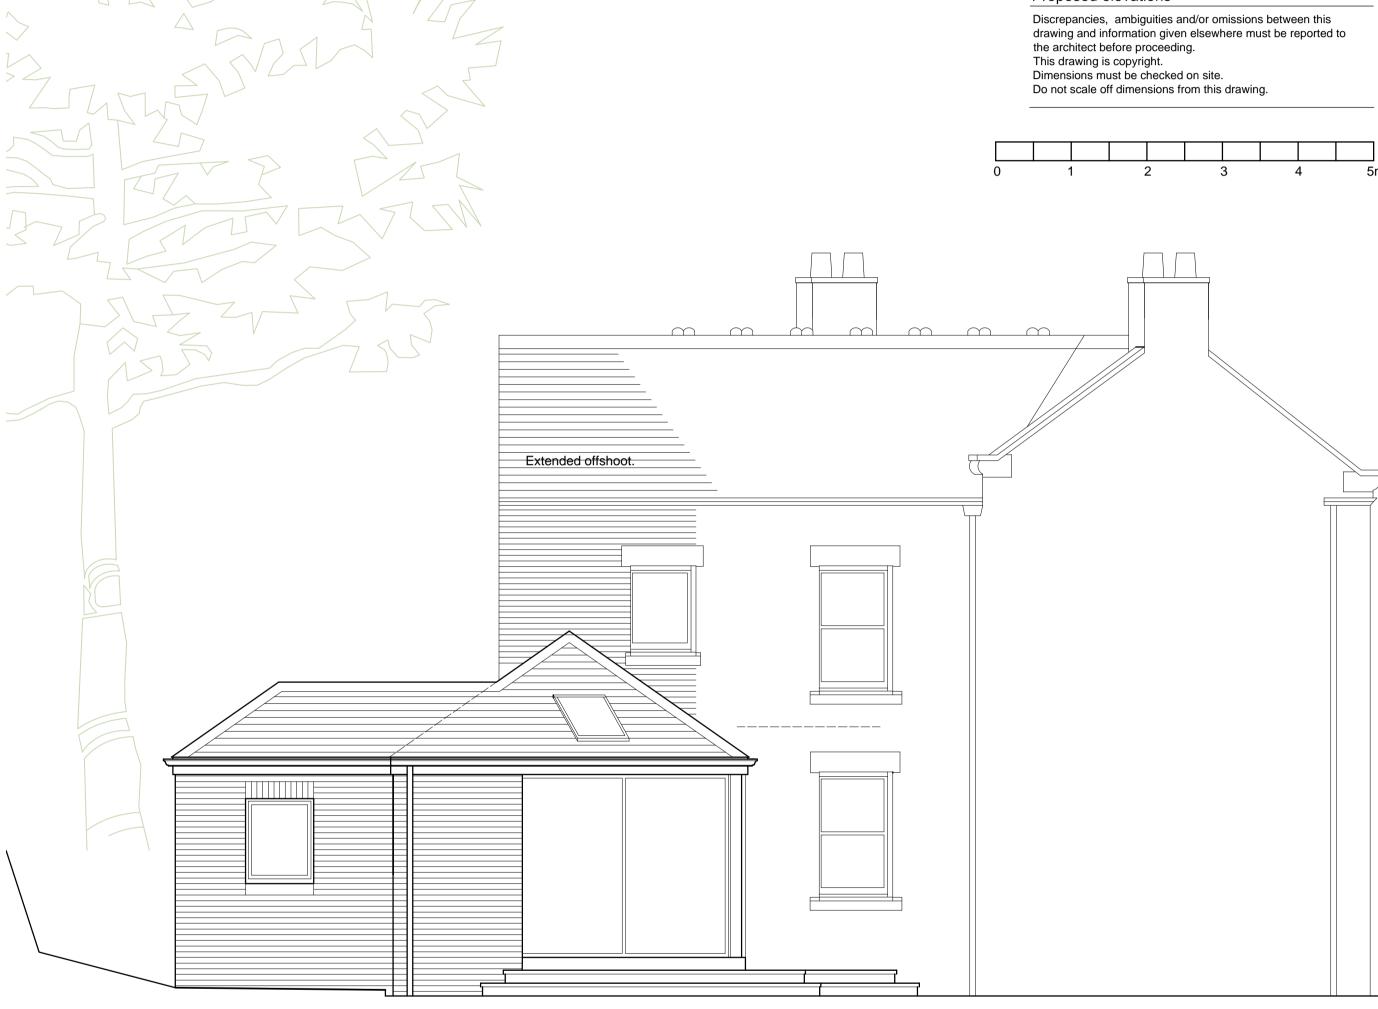

## For Claire & Scott Birch

Drawing title
Proposed - Planning
Proposed elevations

PROPOSED NORTH WEST ELEVATION BB

General construction of extended offshoot:
Foundations as general detail of RC insitu ground beam built off minipiles.
Brickwork external cavity walling to match existing.
Slated roof.

General construction of Garden Room:
Foundations as general detail of RC insitu ground beam built off minipiles.
Brickwork external cavity walling.
Slated roof with rooflights

PROPOSED SOUTH EAST ELEVATION CC