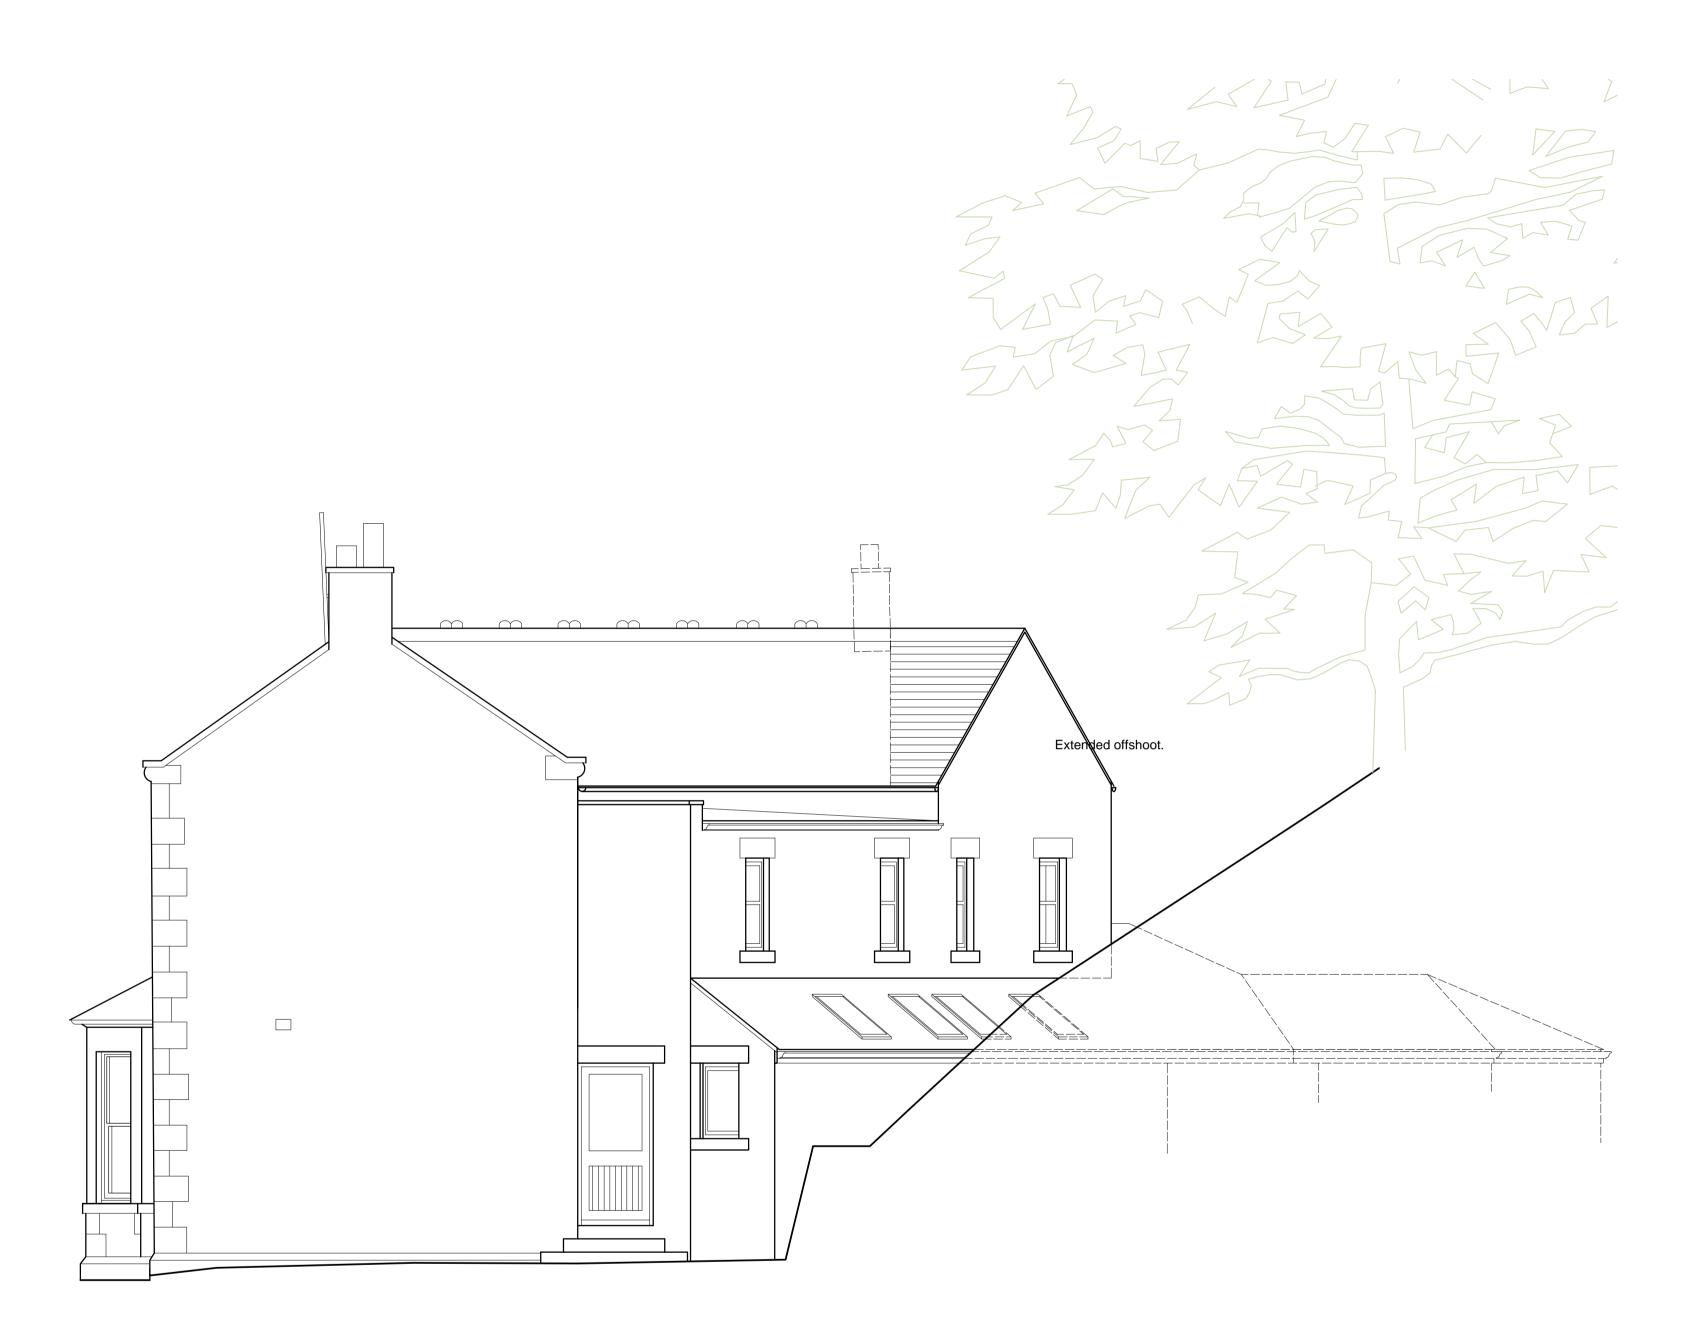

General construction of Garden Room:
Foundations as general detail of RC insitu ground beam built off minipiles.
Brickwork external cavity walling.
Slated roof with rooflights

PROPOSED SOUTH EAST ELEVATION CC