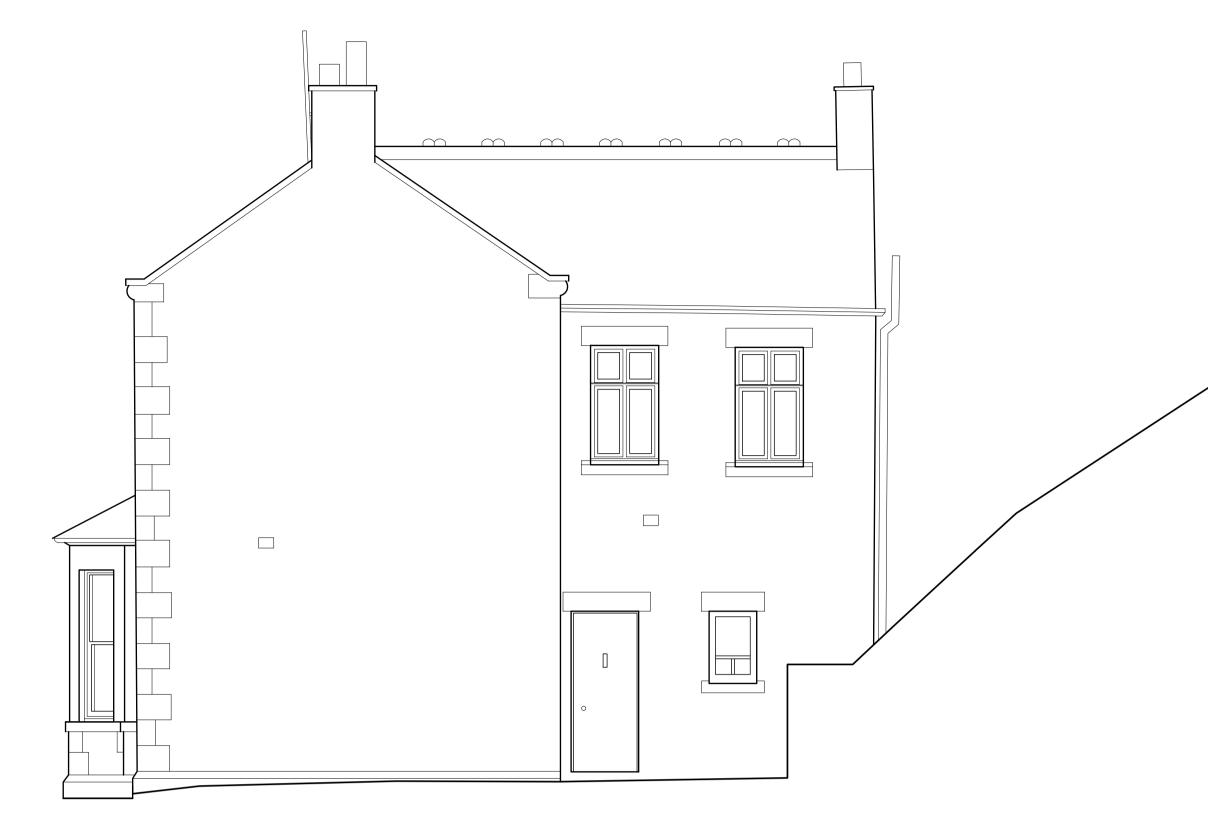

For Claire & Scott Birch

Drawing title
Existing
Elevations

Job no

1379

Discrepancies, ambiguities and/or omissions between this drawing and information given elsewhere must be reported to the architect before proceeding.
This drawing is copyright.
Dimensions must be checked on site.
Do not scale off dimensions from this drawing.

Drawing no

E02

Rev A: 26/05/21 JC Material description added.

EXISTING MATERIALS

<u>Walls</u>
Red brick with white-painted stone quoins and window/door surrounds

<u>Roof</u> Natural slate to main house

Windows White-painted timber

<u>Doors</u> Green-painted timber

Rainwater goods Black-painted cast iron

South East Site Elevation