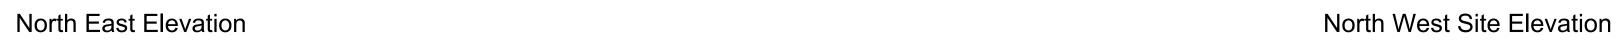

Drawing no

E02

Rev A: 26/05/21 JC Material description added.

EXISTING MATERIALS

<u>Walls</u>
Red brick with white-painted stone quoins and window/door surrounds

<u>Roof</u> Natural slate to main house

Windows White-painted timber

<u>Doors</u> Green-painted timber

Rainwater goods Black-painted cast iron

South East Site Elevation