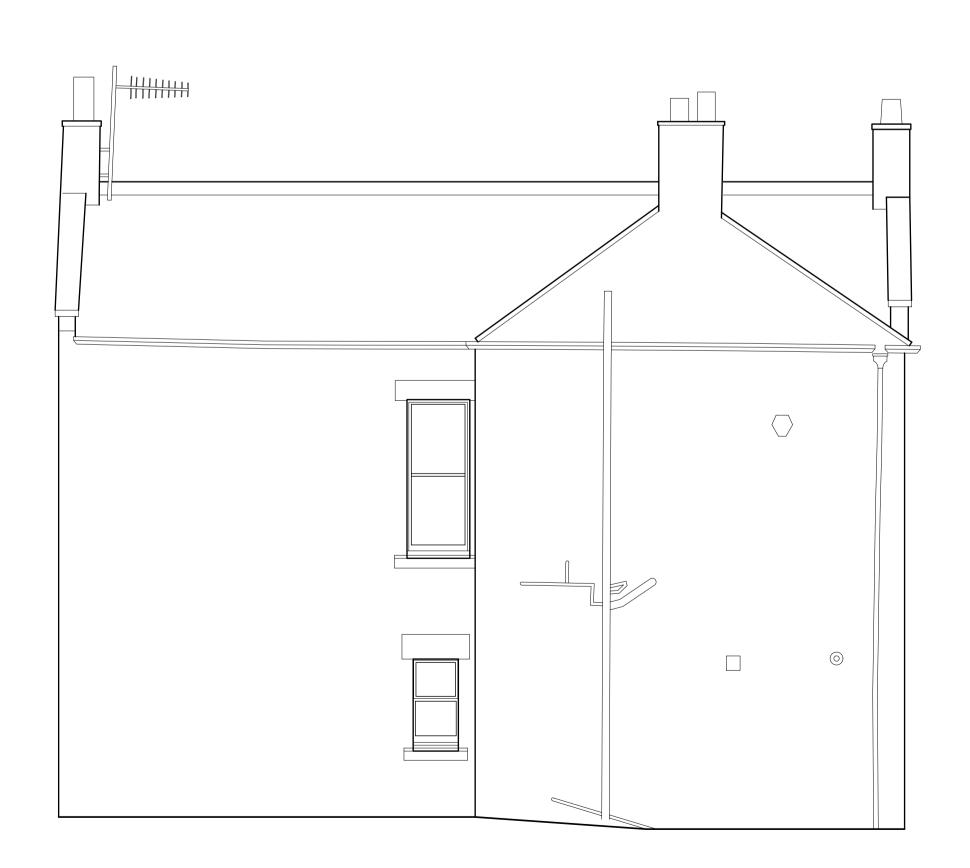

For Claire & Scott Birch

Drawing title
Existing
Elevations

Job no

1379

Discrepancies, ambiguities and/or omissions between this drawing and information given elsewhere must be reported to the architect before proceeding.
This drawing is copyright.
Dimensions must be checked on site.
Do not scale off dimensions from this drawing.

Drawing no

E02

Rev A: 26/05/21 JC Material description added.

EXISTING MATERIALS

<u>Walls</u>
Red brick with white-painted stone quoins and window/door surrounds

<u>Roof</u> Natural slate to main house

Windows White-painted timber

<u>Doors</u> Green-painted timber

Rainwater goods Black-painted cast iron

South East Site Elevation