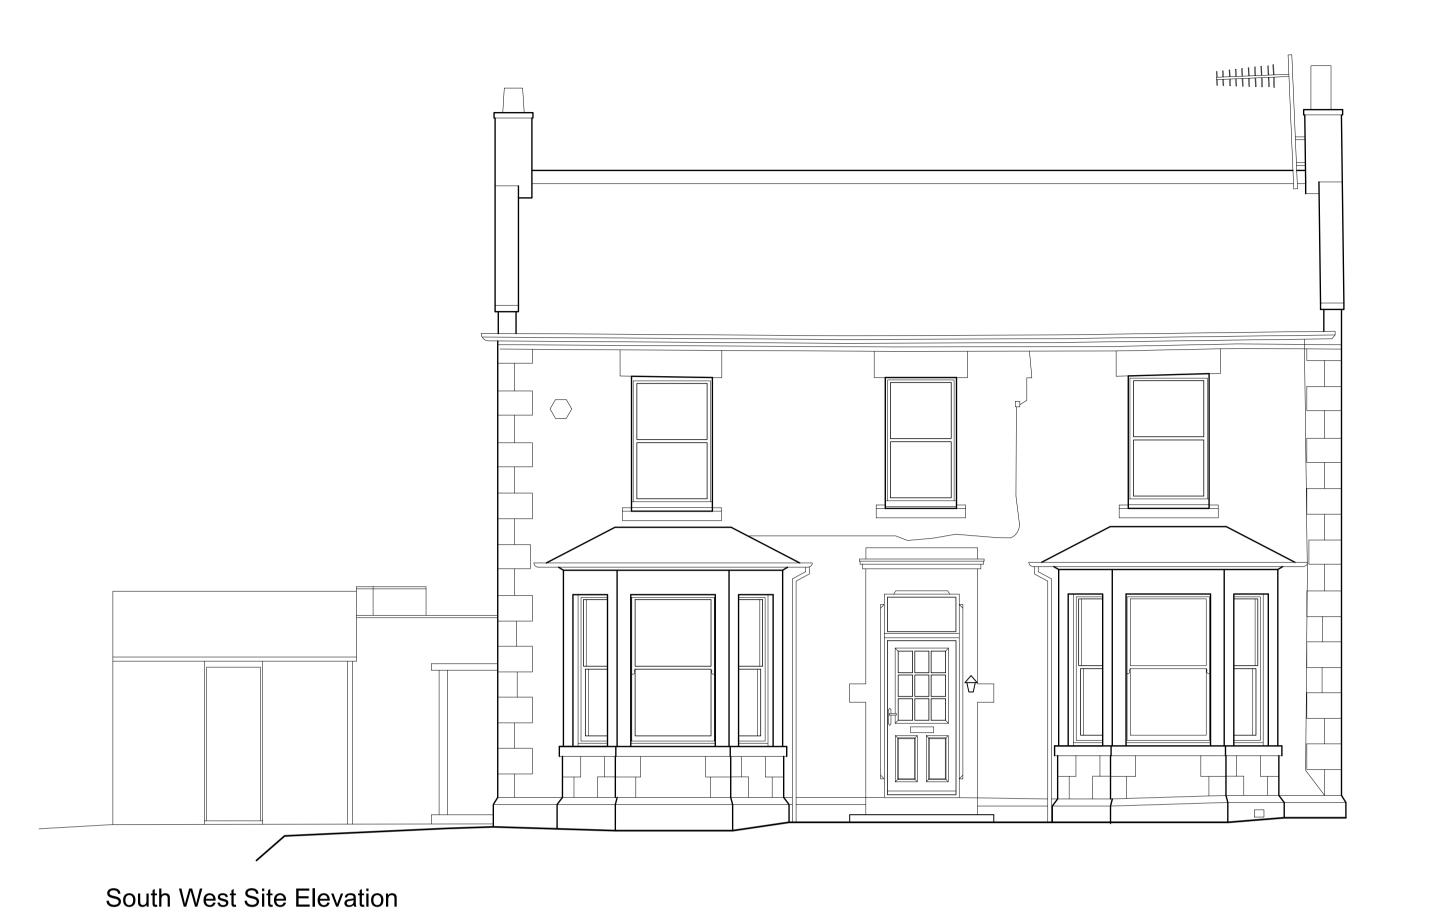

For Claire & Scott Birch

Drawing title
Existing
Elevations

Job no

1379

Discrepancies, ambiguities and/or omissions between this drawing and information given elsewhere must be reported to the architect before proceeding.
This drawing is copyright.
Dimensions must be checked on site.
Do not scale off dimensions from this drawing.

Drawing no

E02

Rev A: 26/05/21 JC Material description added.

EXISTING MATERIALS

<u>Walls</u>
Red brick with white-painted stone quoins and window/door surrounds

<u>Roof</u> Natural slate to main house

Windows White-painted timber

<u>Doors</u> Green-painted timber

Rainwater goods Black-painted cast iron

South East Site Elevation