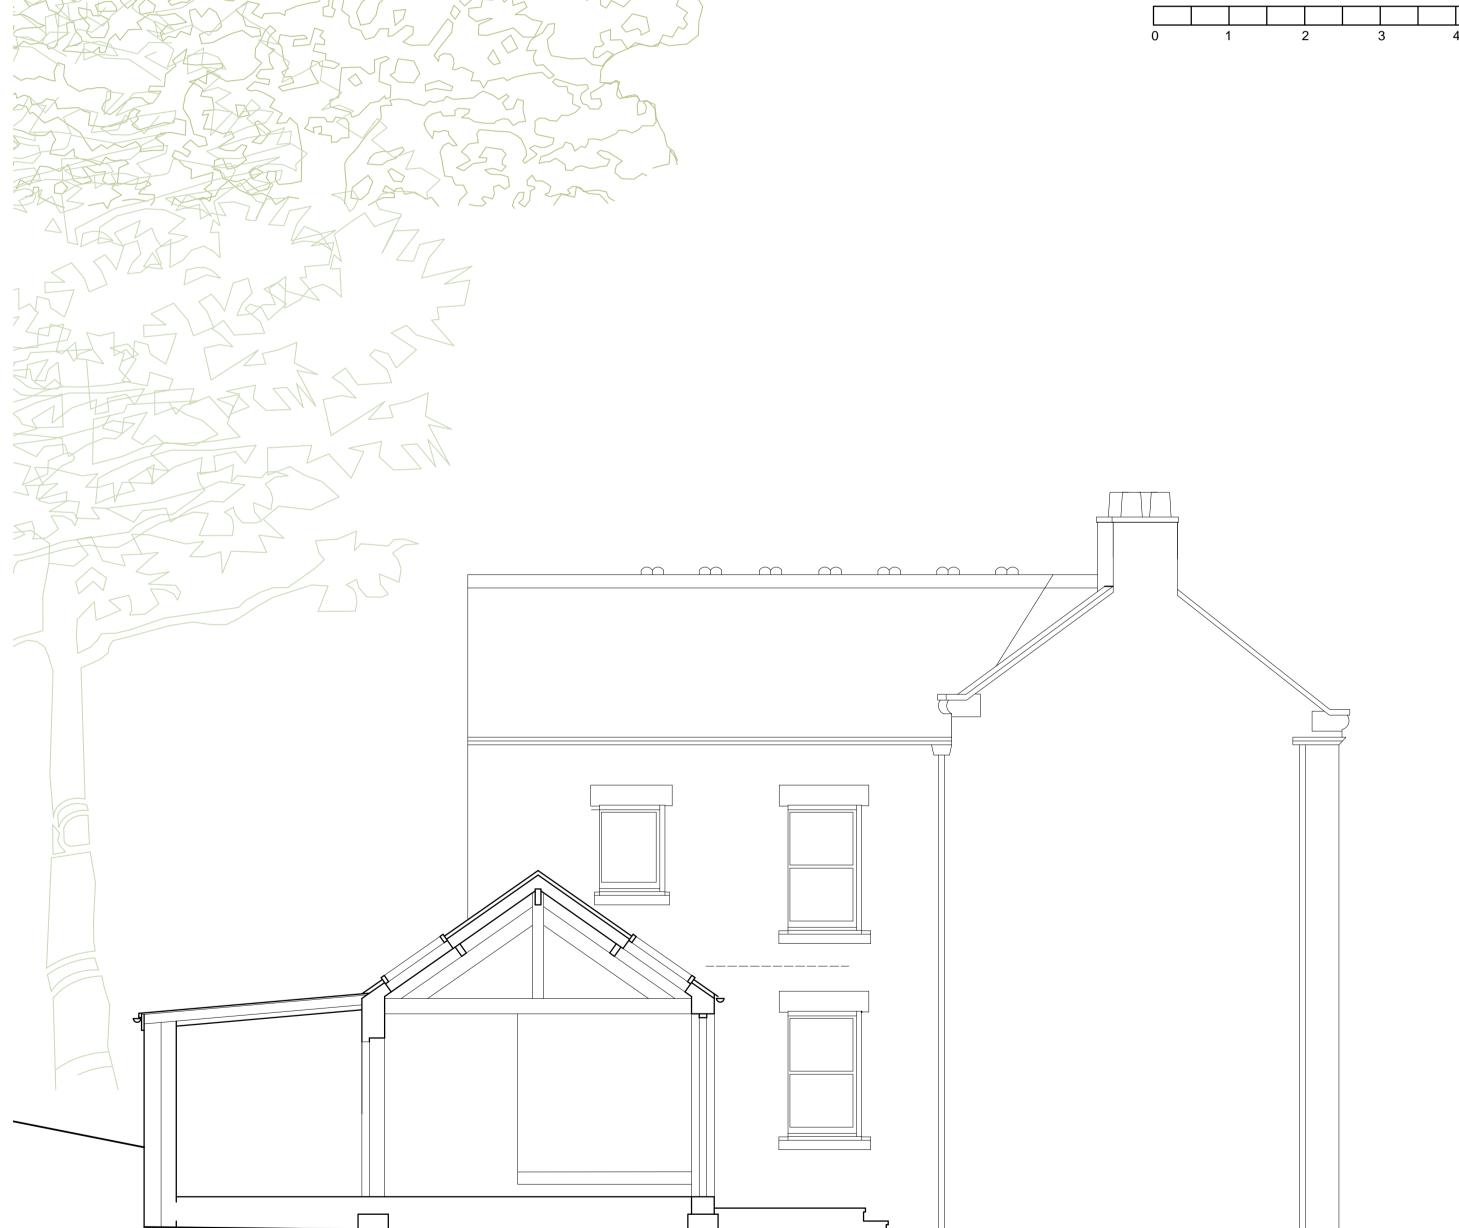

PROPOSED SOUTH WEST ELEVATION

PROPOSED SECTIONAL ELEVATION AA

This drawing is copyright.

Dimensions must be checked on site.

Do not scale off dimensions from this drawing.

| 0 | 1 | 2 | 2 | ; | 3 | 4 | 4 | 5n |
|---|---|---|---|---|---|---|---|----|

General construction of Garden Room:
Foundations as general detail of RC insitu ground beam built off minipiles.
Brickwork external cavity walling.
Slated roof with rooflights