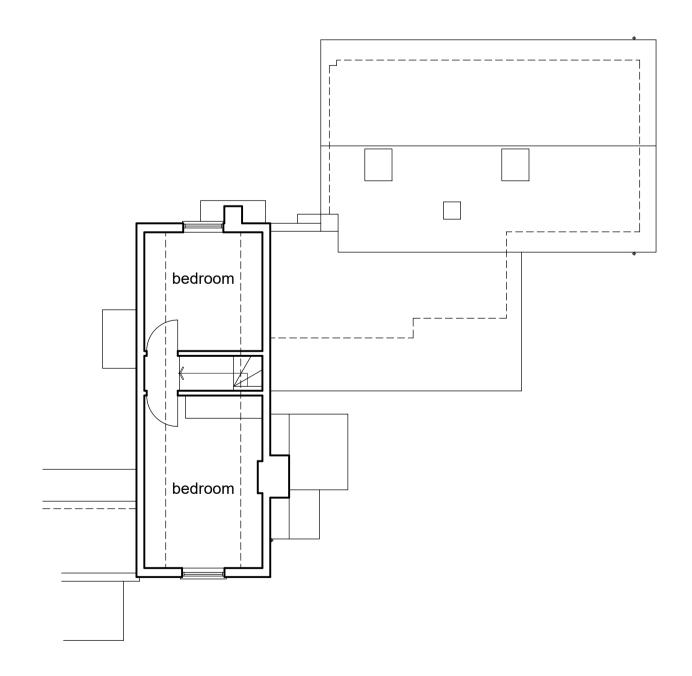

Ground Floor Plan

200m 100m 40m 16m 8m

100m 50m 20m 8m 4m

1:2500 1:1250 1:500 1:200 1:100

5m 2m 1m

50m | 25m 10m | 4m 2m |

First Floor Plan

|                                                                                 | notes:                                                                                                                                                                                   |
|---------------------------------------------------------------------------------|------------------------------------------------------------------------------------------------------------------------------------------------------------------------------------------|
| 1:500<br>1:200<br>1:100<br>1:50                                                 | any discrepancies should be reported                                                                                                                                                     |
| <u>-</u>                                                                        | immediately<br>all dimensions should be checked on site prior to                                                                                                                         |
| m 5m<br>1 2m<br>0.5m                                                            | commencement of work                                                                                                                                                                     |
| 25<br>25<br>25<br>25<br>25<br>25<br>25<br>25<br>25<br>25<br>25<br>25<br>25<br>2 | site/survey based on ordnance survey<br>information provided by prodat systems plc,<br>(www.promap.co.uk) prodat does not guarantee<br>that all past or current uses or features will be |
| 50m<br>50m<br>8m<br>2m<br>2m                                                    | identified in the product                                                                                                                                                                |
| _                                                                               | the product does not give details about the actual<br>state or condition of the site nor should it be used<br>or taken to indicate or exclude actual suitability or                      |
| -                                                                               | unsuitability of the site for any particular purpose,<br>or relied upon for determining salability or value,                                                                             |
| -                                                                               | or used as a substitute for any physical<br>investigation or inspection.<br>© HERTFORD PLANNING SERVICE                                                                                  |
| 100m<br>160m<br>8 m<br>8 m<br>4 m                                               | note                                                                                                                                                                                     |
| _                                                                               | when printing off pdf's.<br>it is the responsibility of the user to verify that the<br>resulting prints are to scale on the appropriate                                                  |
| -                                                                               | sized sheet.<br>also that the scale bars on the plan measure                                                                                                                             |
| -                                                                               | correctly.                                                                                                                                                                               |
| -                                                                               |                                                                                                                                                                                          |
| -                                                                               |                                                                                                                                                                                          |
| -                                                                               |                                                                                                                                                                                          |
| -                                                                               |                                                                                                                                                                                          |
| -                                                                               |                                                                                                                                                                                          |
| _                                                                               |                                                                                                                                                                                          |
| -                                                                               |                                                                                                                                                                                          |
| _                                                                               |                                                                                                                                                                                          |
| _                                                                               |                                                                                                                                                                                          |
|                                                                                 |                                                                                                                                                                                          |
|                                                                                 |                                                                                                                                                                                          |
|                                                                                 |                                                                                                                                                                                          |
| -                                                                               |                                                                                                                                                                                          |
| _                                                                               |                                                                                                                                                                                          |
| -                                                                               |                                                                                                                                                                                          |
| _                                                                               |                                                                                                                                                                                          |
| -                                                                               |                                                                                                                                                                                          |
| _                                                                               |                                                                                                                                                                                          |
| -                                                                               |                                                                                                                                                                                          |
| _                                                                               |                                                                                                                                                                                          |
| -                                                                               |                                                                                                                                                                                          |
| -                                                                               |                                                                                                                                                                                          |
| _                                                                               |                                                                                                                                                                                          |
| -                                                                               |                                                                                                                                                                                          |
| -                                                                               |                                                                                                                                                                                          |
| _                                                                               |                                                                                                                                                                                          |
| _                                                                               | Date Description Rev                                                                                                                                                                     |
|                                                                                 | Hertford<br>Planning<br>Service                                                                                                                                                          |
|                                                                                 | Architecture & Planning                                                                                                                                                                  |
| -                                                                               | Westgate House, 37–41 Castle Street,<br>Hertford, Herts SG14 1HH                                                                                                                         |
| _                                                                               | Tel: 01992 552173<br>Email: contact@hertfordplanning.co.uk                                                                                                                               |
| -                                                                               | www.hertfordplanning.co.uk                                                                                                                                                               |
| _                                                                               |                                                                                                                                                                                          |
| -                                                                               | Chartered Institute of<br>Architectural Technologists                                                                                                                                    |
| _                                                                               | Description Project <sup>2</sup> Leaside                                                                                                                                                 |
| -                                                                               | Hertingfordbury<br>SG14 2LF                                                                                                                                                              |
| _                                                                               | Drawing EXISTING                                                                                                                                                                         |
| -                                                                               | Plans & Elevations                                                                                                                                                                       |
| _                                                                               | Date 05/04/2023                                                                                                                                                                          |
| -                                                                               | Scale 1:100<br>Sheet size A1                                                                                                                                                             |
| _                                                                               | Drawn                                                                                                                                                                                    |
|                                                                                 | 20573-S002-A                                                                                                                                                                             |
|                                                                                 |                                                                                                                                                                                          |