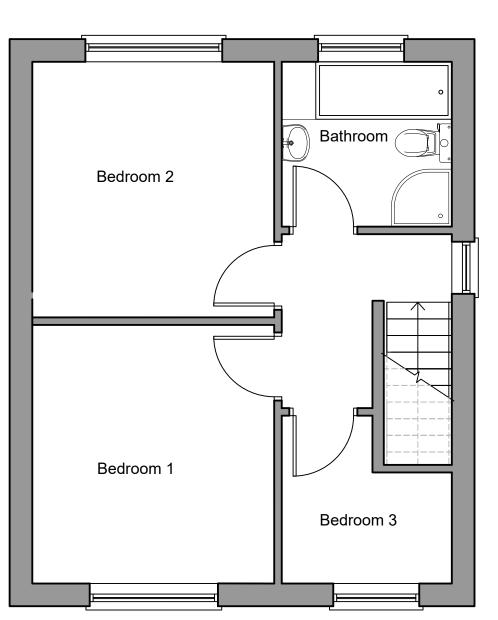

Proposed South Elevation - Scale: 1:100

Proposed North Elevation - Scale: 1:100

Proposed East Elevation - Scale: 1:100

Proposed West Elevation - Scale: 1:100

Proposed Ground Floor Plan - Scale: 1:50

Proposed First Floor Plan - Scale: 1:50