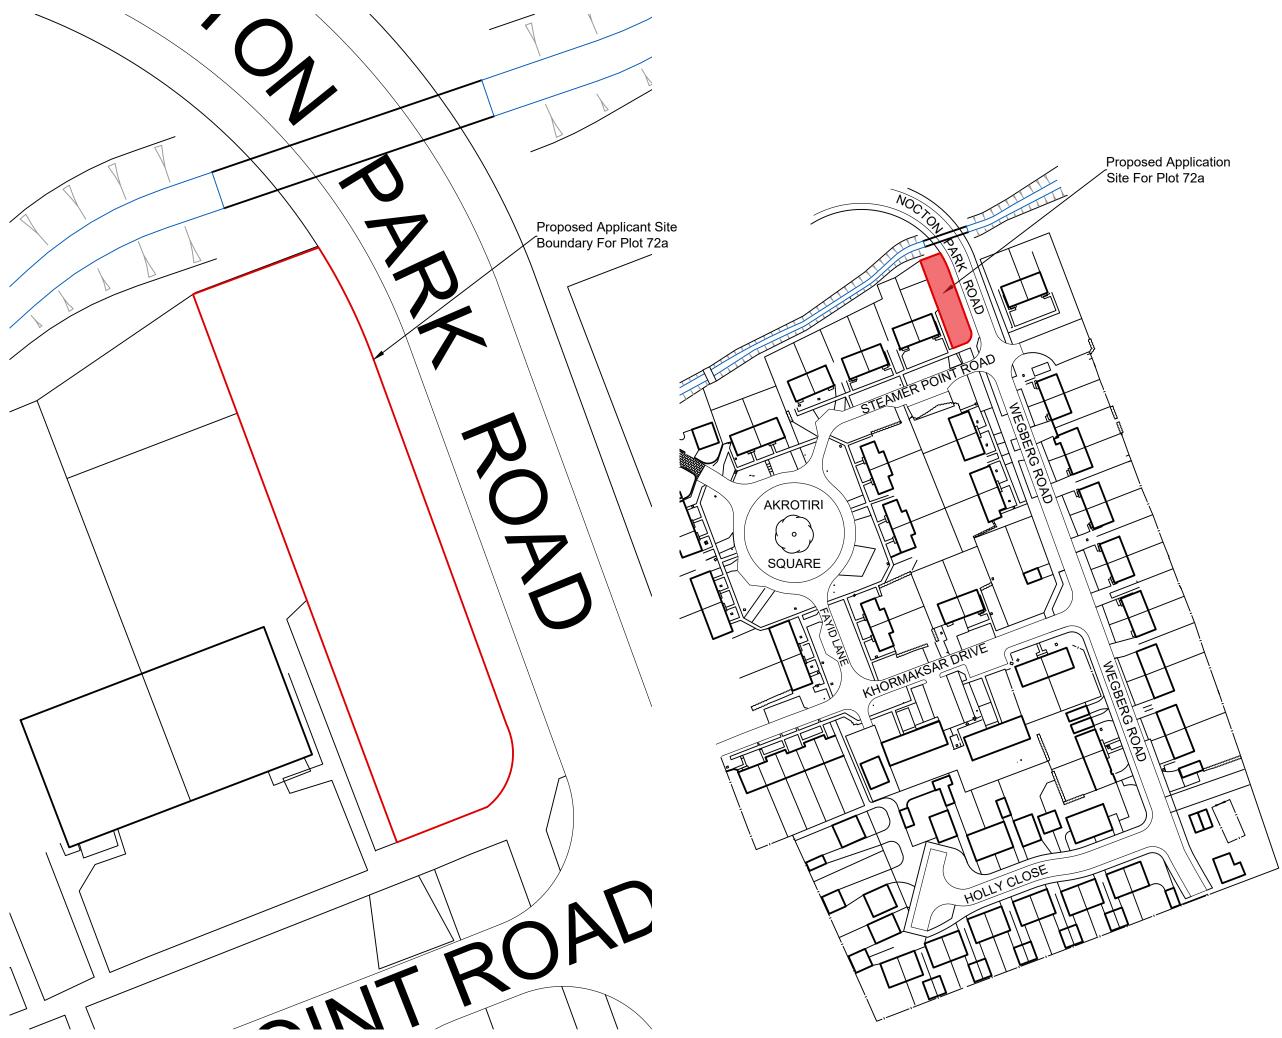

Amendments a) 02.03.23 - Site amended to road plan drawing

T: 01526 860757 E: steve@stevendunnarchitects.co.uk HADLEIGH HOUSE, HIGH STREET, WALCOTT, LINCOLN, LN43SN

PROJECT DETAILS

Proposed Development at 27 Steamer Point Road, Nocton, Lincoln, LN4 2DA

## Existing Site Location and Block Plan For Plot 72a

| <sub>DATE</sub>  | drawn       |
|------------------|-------------|
| February 2023    | RM          |
| <sub>scale</sub> | DRNG No.    |
| As Shown @ A1    | 2709-A3-04a |