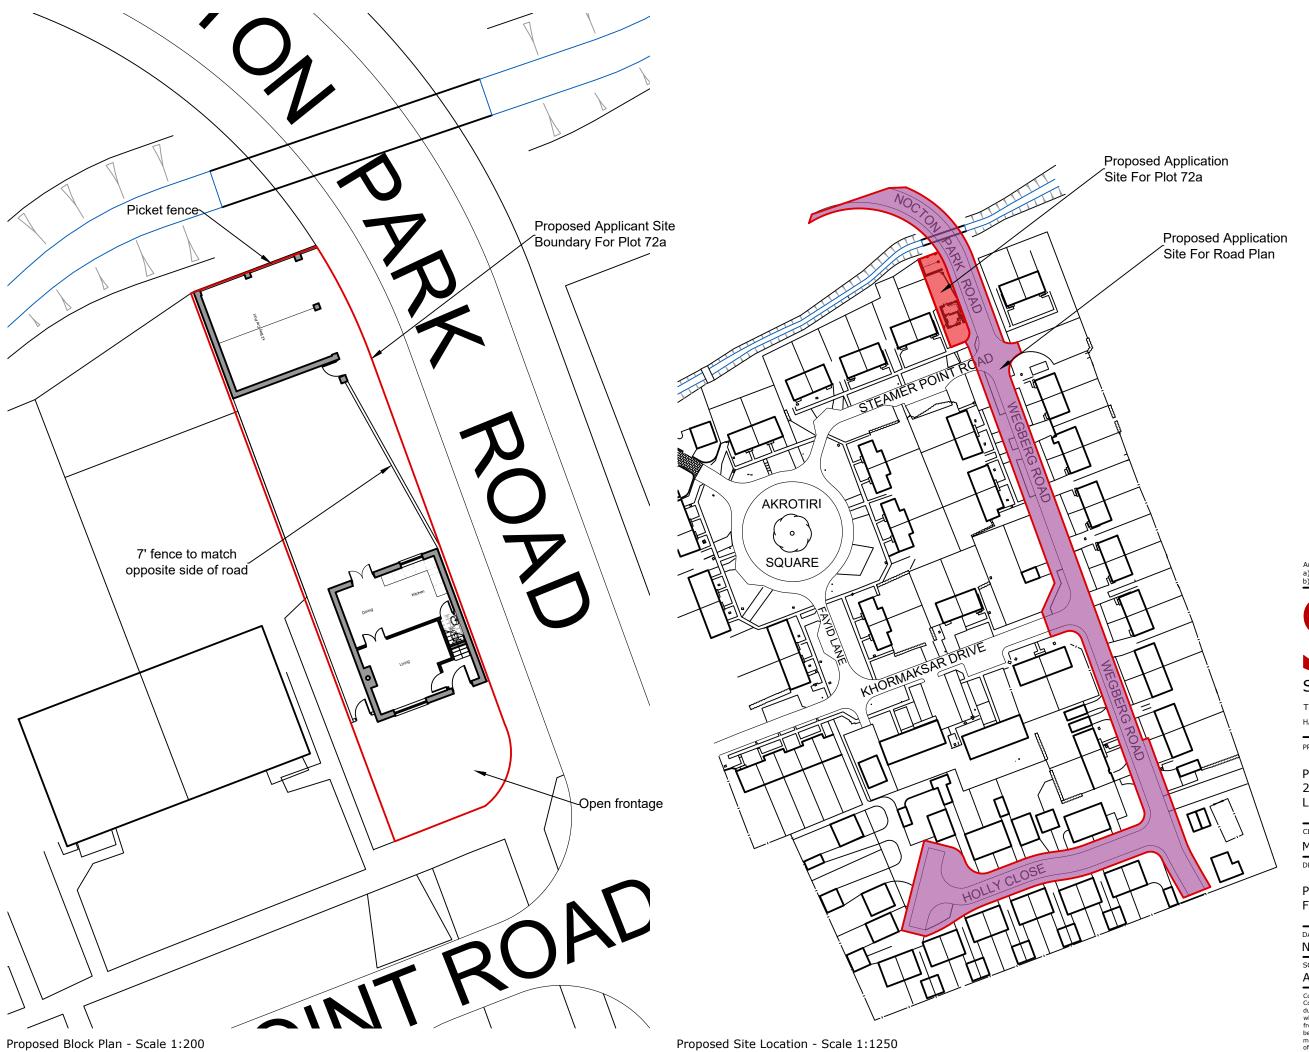

PROJECT DETAILS

Proposed Development at 27 Steamer Point Road, Nocton, Lincoln, LN4 2DA

CLIENT

Mr P. Sowerby

DRAWING TITL

Proposed Site Location and Block Plan For Plot 72a

| November 2022       | DRAWN RM                |
|---------------------|-------------------------|
| SCALE As Shown @ A1 | DRNG No.<br>2709-A3-03b |