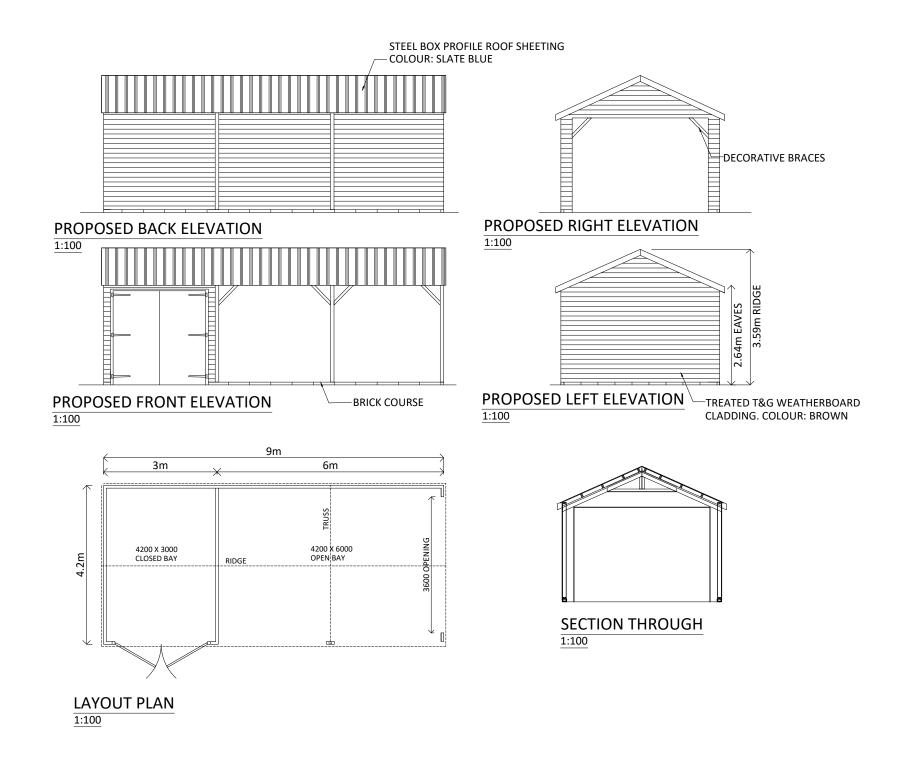

## TIMBER FRAME WALLS:

EX 19mm TREATED T&G WEATHERBOARD, (EXTERNAL COLOUR - BROWN) ON EX 50 X 75mm FRAMEWORK AT 610mm CENTRES

LININGS:

INTERNAL WALL LININGS OF 15mm OSB TO RIDGE HEIGHT

ROOF:

STEEL BOX PROFILE ROOF SHEETING WITH 15mm OSB SUB ROOF ONTO EX 50 X 125mm PURLINS

DOORS:

DOORS TREATED BROWN. 8FT X 7FT FRAMED LEDGED AND BRACED DOUBLE DOORS ON THE LEFT BAY OF THE BUILDING.

GUTTERS:

HEAVY DUTY P.V.C. GUTTERS (BROWN), WITH APPROPRIATE OUTLETS AND DOWN-PIPES INCLUDED TO FRONT AND REAR OF THE BUILDING.