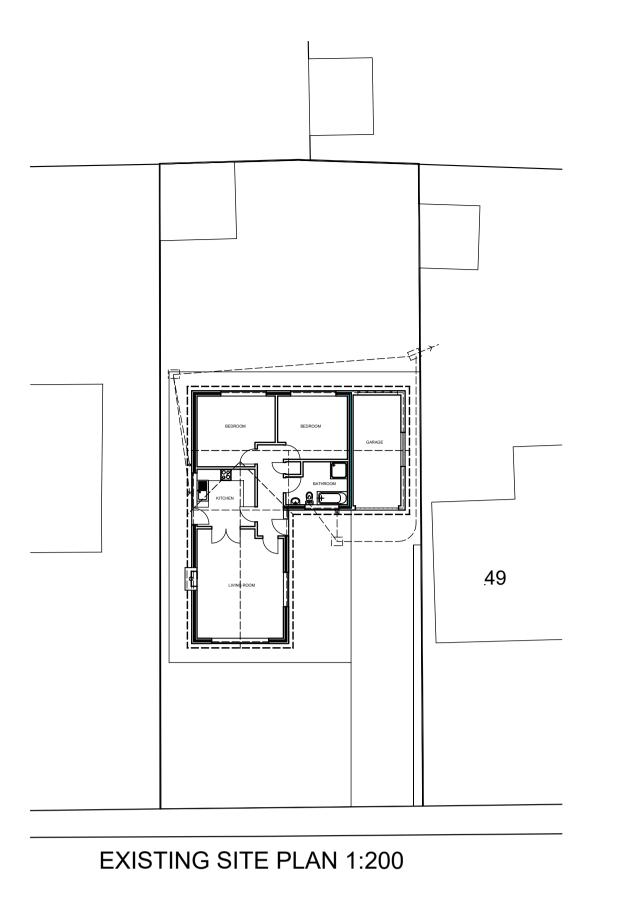

**EXISTING AERIAL VIEW** 

**EXISTING ELEVATIONS 1:100** 

OPTION 1 AERIAL VIEW

EXISTING GROUND FLOOR PLAN 1:100

| 4867    | 00m 486800m               |
|---------|---------------------------|
| 362700m |                           |
| 362600m | NORTH NORTH AT 13         |
|         | SITE LOCATION PLAN 1:1250 |