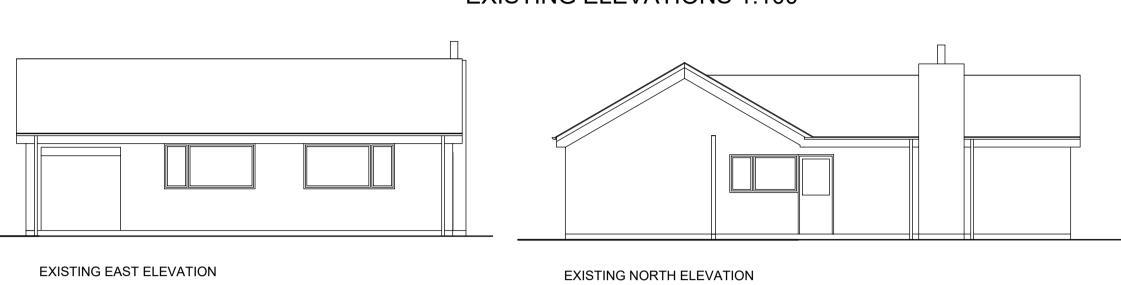

**EXISTING AERIAL VIEW** 

**EXISTING ELEVATIONS 1:100** 

OPTION 1 AERIAL VIEW

EXISTING GROUND FLOOR PLAN 1:100

| 4867    | 00m 486800m               |
|---------|---------------------------|
| 362700m |                           |
| 362600m | NORTH NORTH AT 13         |
|         | SITE LOCATION PLAN 1:1250 |