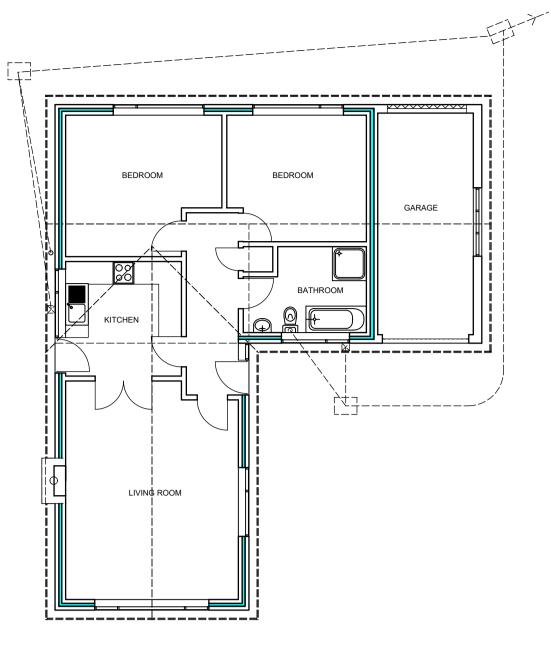

**EXISTING AERIAL VIEW** 

**EXISTING ELEVATIONS 1:100** 

OPTION 1 AERIAL VIEW

EXISTING GROUND FLOOR PLAN 1:100

| 4867    | 00m 486800m               |
|---------|---------------------------|
| 362700m |                           |
| 362600m | NORTH NORTH AT 13         |
|         | SITE LOCATION PLAN 1:1250 |