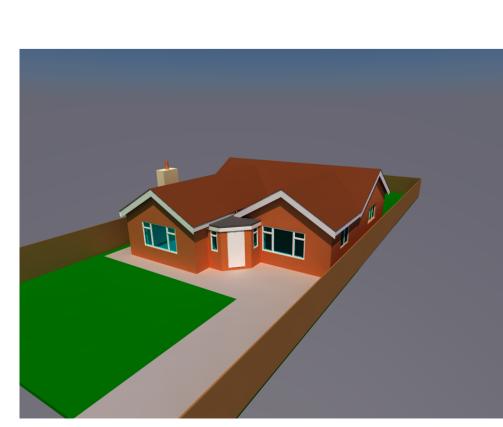

**EXISTING AERIAL VIEW** 

**EXISTING ELEVATIONS 1:100** 

OPTION 1 AERIAL VIEW

EXISTING GROUND FLOOR PLAN 1:100

| 4867    | 00m 486800m               |
|---------|---------------------------|
| 362700m |                           |
| 362600m | NORTH NORTH AT 13         |
|         | SITE LOCATION PLAN 1:1250 |