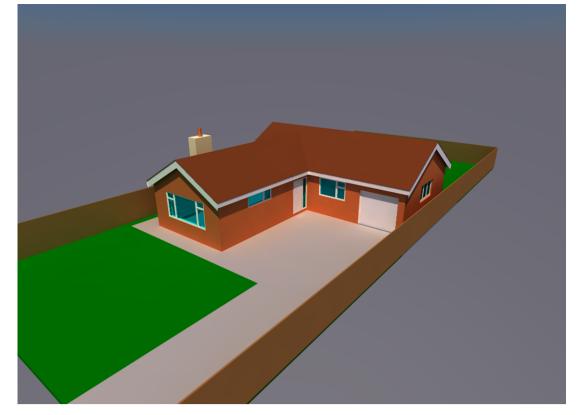

**EXISTING AERIAL VIEW** 

**EXISTING ELEVATIONS 1:100** 

OPTION 1 AERIAL VIEW

EXISTING GROUND FLOOR PLAN 1:100

| 4867    | 00m 486800m               |
|---------|---------------------------|
| 362700m |                           |
| 362600m | NORTH NORTH AT 13         |
|         | SITE LOCATION PLAN 1:1250 |