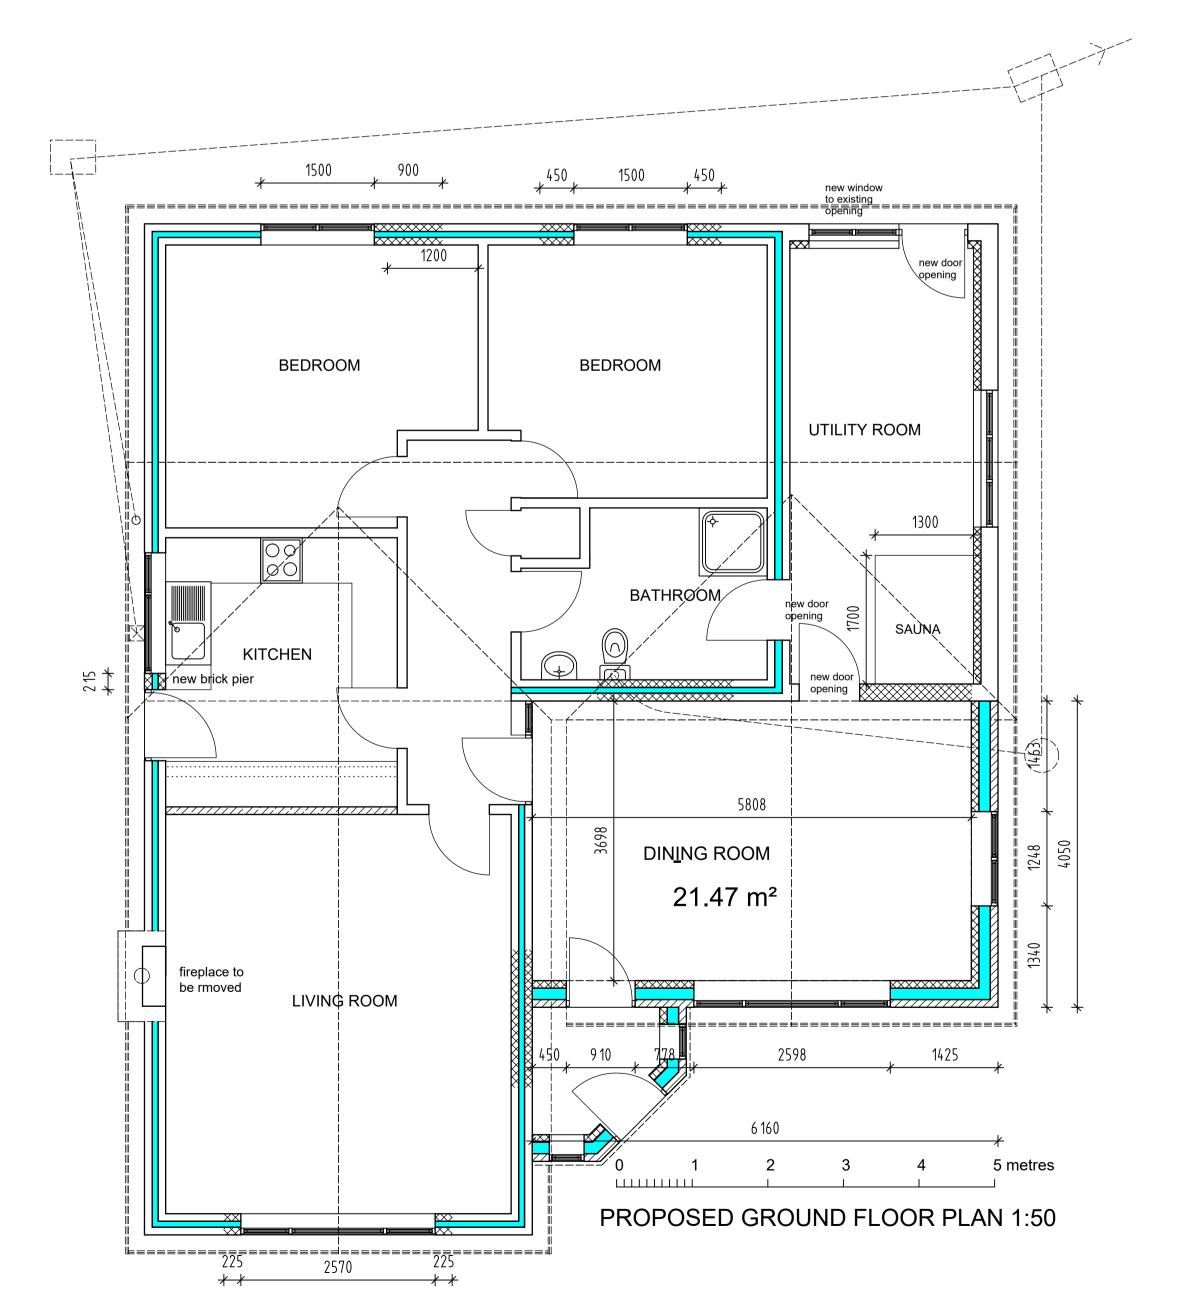

**EXISTING AERIAL VIEW** 

**EXISTING ELEVATIONS 1:100** 

OPTION 1 AERIAL VIEW

EXISTING GROUND FLOOR PLAN 1:100

| 4867    | 00m 486800m               |
|---------|---------------------------|
| 362700m |                           |
| 362600m | NORTH NORTH AT 13         |
|         | SITE LOCATION PLAN 1:1250 |