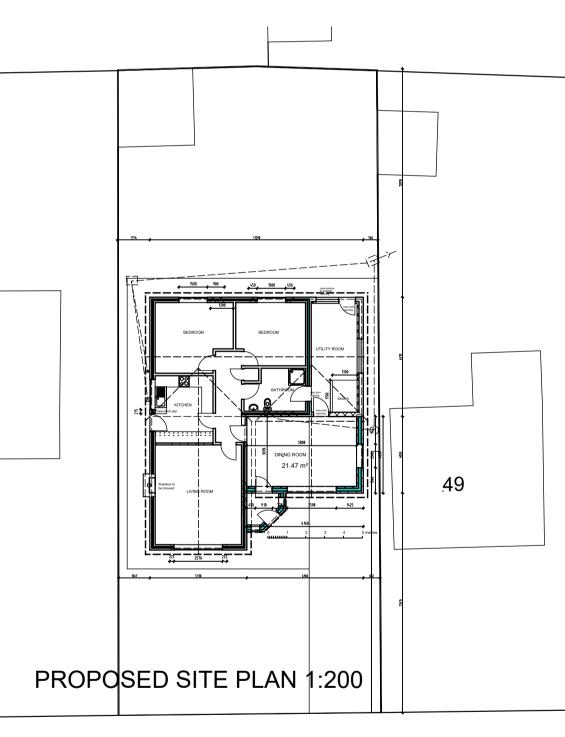

**EXISTING AERIAL VIEW** 

**EXISTING ELEVATIONS 1:100** 

OPTION 1 AERIAL VIEW

EXISTING GROUND FLOOR PLAN 1:100

| 4867    | 00m 486800m               |
|---------|---------------------------|
| 362700m |                           |
| 362600m | NORTH NORTH AT 13         |
|         | SITE LOCATION PLAN 1:1250 |