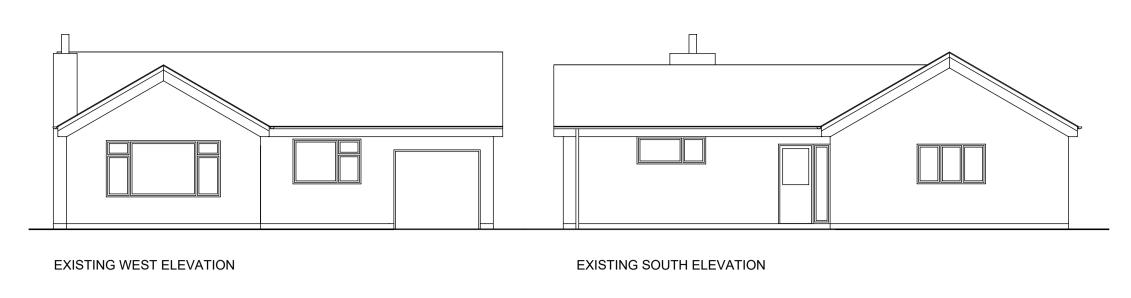

**EXISTING AERIAL VIEW** 

**EXISTING ELEVATIONS 1:100** 

OPTION 1 AERIAL VIEW

EXISTING GROUND FLOOR PLAN 1:100

| 4867    | 00m 486800m               |
|---------|---------------------------|
| 362700m |                           |
| 362600m | NORTH NORTH AT 13         |
|         | SITE LOCATION PLAN 1:1250 |