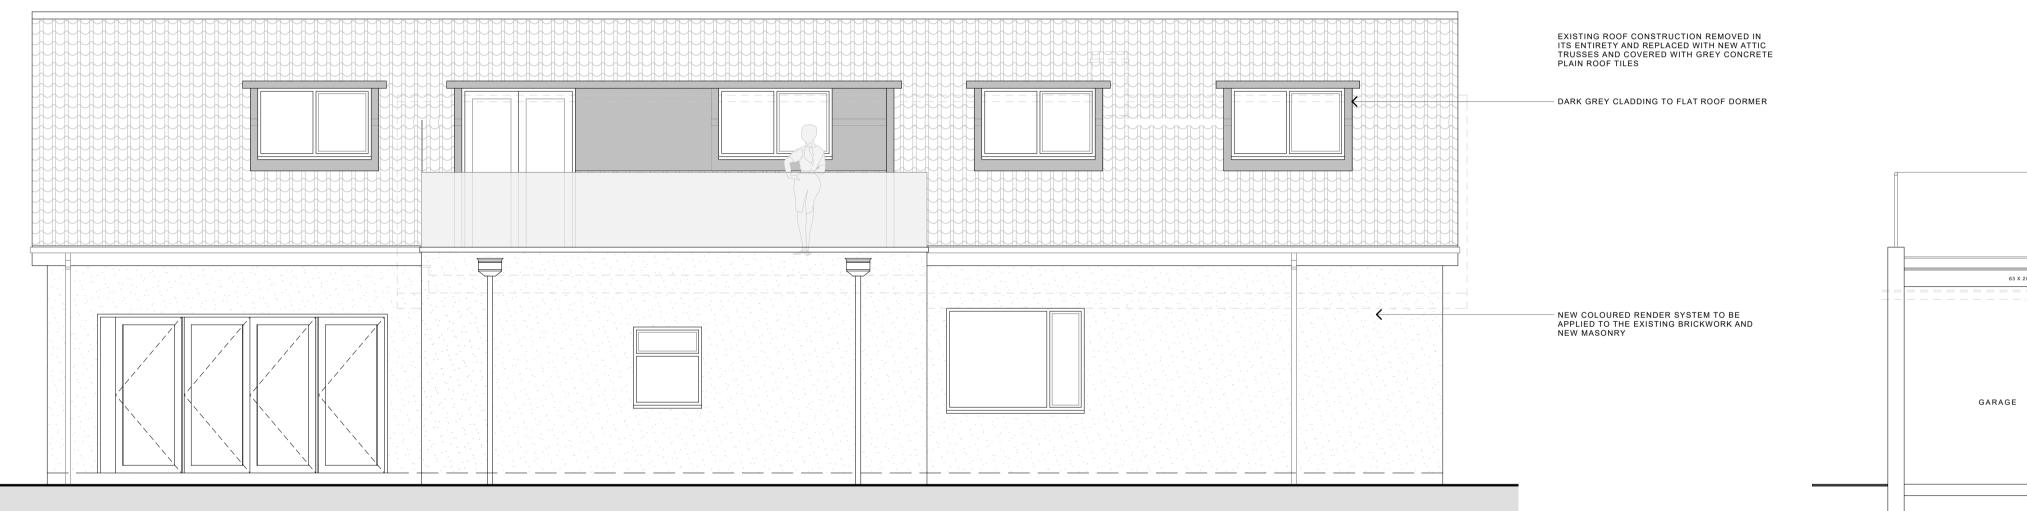

## EXISTING ROOF CONSTRUCTION REMOVED IN ITS ENTIRETY AND REPLACED WITH NEW ATTIC TRUSSES AND COVERED WITH GREY CONCRETE PLAIN ROOF TILES

- NEW AND EXISTING MASONRY TO BE COVERED IN DARK GREY CLADDING

- NEW COLOURED RENDER SYSTEM TO BE APPLIED TO THE EXISTING BRICKWORK AND NEW MASONRY