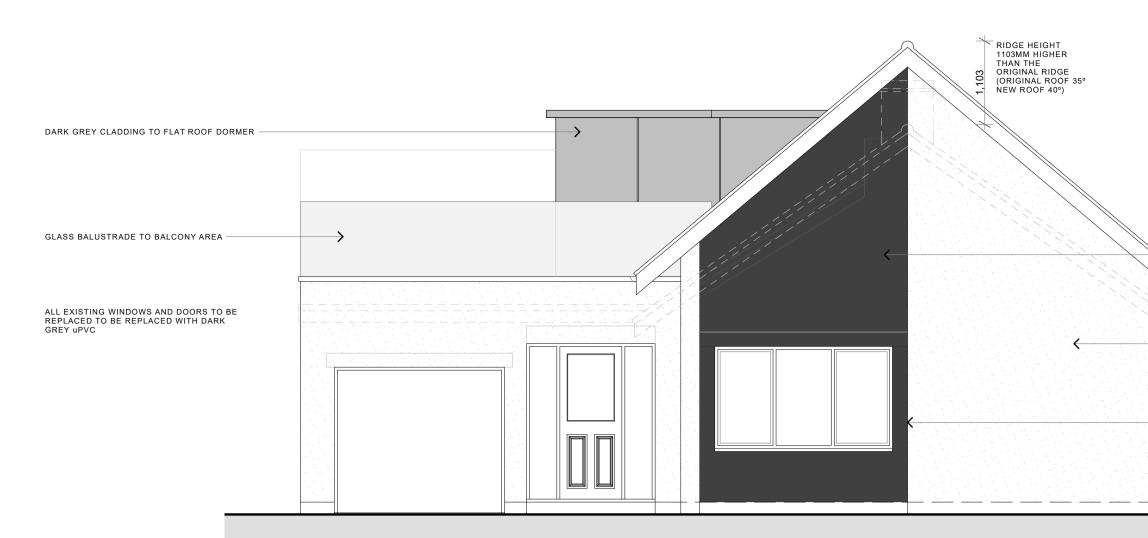

PROPOSED FRONT (SOUTH) ELEVATION

PROPOSED SIDE (WEST) ELEVATION

## EXISTING ROOF CONSTRUCTION REMOVED IN ITS ENTIRETY AND REPLACED WITH NEW ATTIC TRUSSES AND COVERED WITH GREY CONCRETE PLAIN ROOF TILES

- NEW AND EXISTING MASONRY TO BE COVERED IN DARK GREY CLADDING

- NEW COLOURED RENDER SYSTEM TO BE APPLIED TO THE EXISTING BRICKWORK AND NEW MASONRY