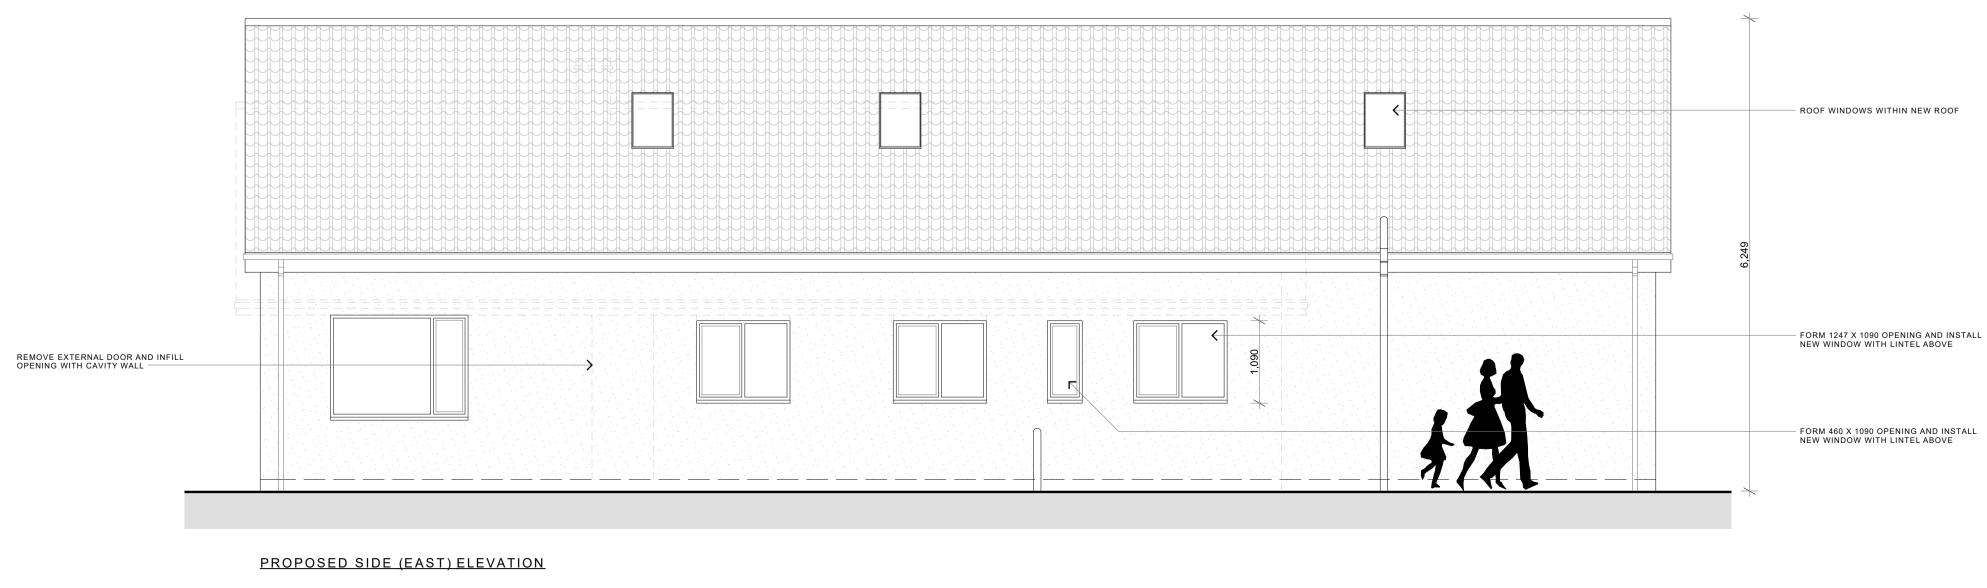

- REMOVE WINDOW AND INSTALL 1390 DEEP WINDOW BELOW THE EXISTING LINTEL AND CAVITY WALL CONSTRUCTION BEWTEEN THE CILL AND FFL. WIDTH OF WINDOW REDUCED BY 200MM ON EACH SIDE.

Mr. Lewis Sims

PROJECT Proposed First Floor & Rear Extensions at 29 Vauxhall Road, Bracebridge Heath, Lincoln LN4 2QQ DRAWING