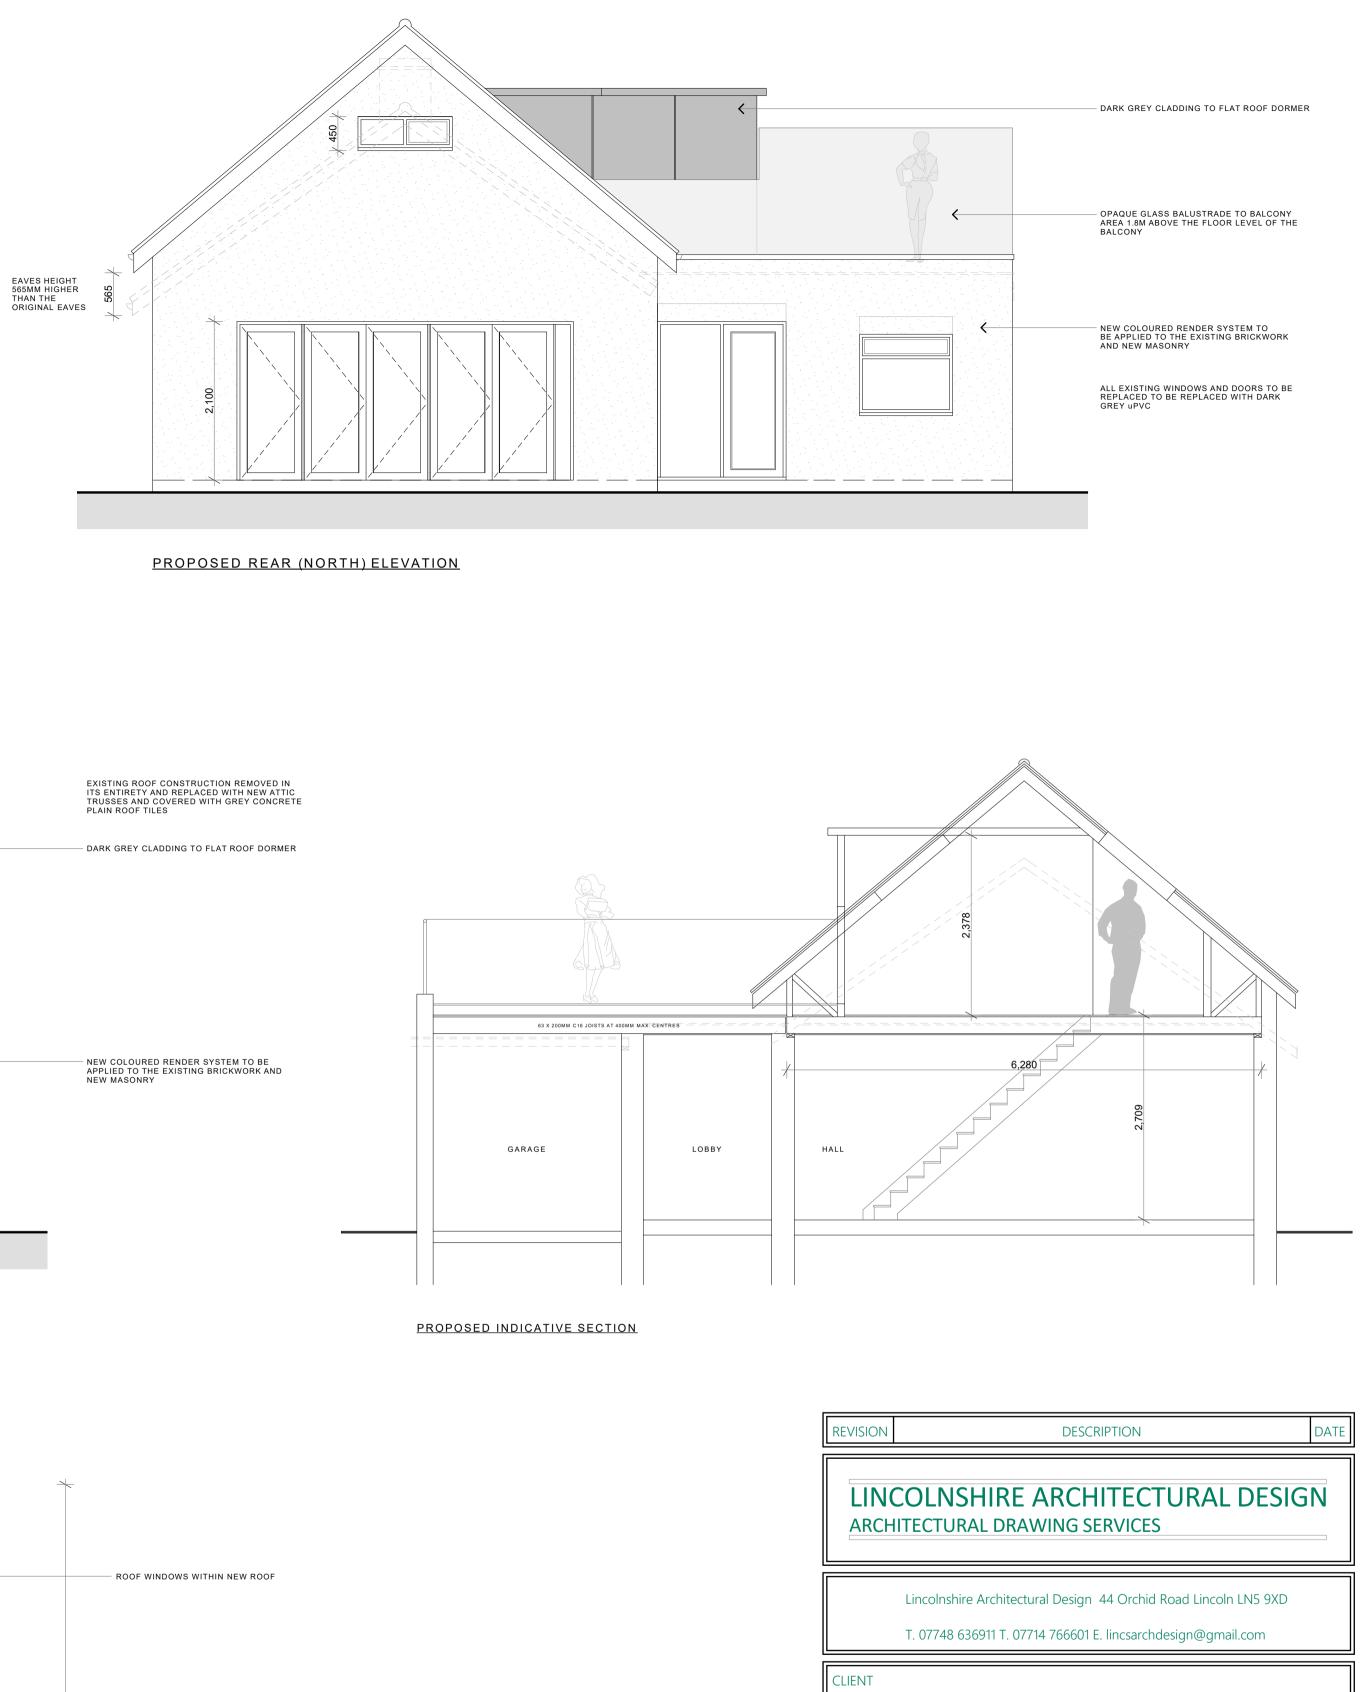

## EXISTING ROOF CONSTRUCTION REMOVED IN ITS ENTIRETY AND REPLACED WITH NEW ATTIC TRUSSES AND COVERED WITH GREY CONCRETE PLAIN ROOF TILES

- NEW AND EXISTING MASONRY TO BE COVERED IN DARK GREY CLADDING

- NEW COLOURED RENDER SYSTEM TO BE APPLIED TO THE EXISTING BRICKWORK AND NEW MASONRY