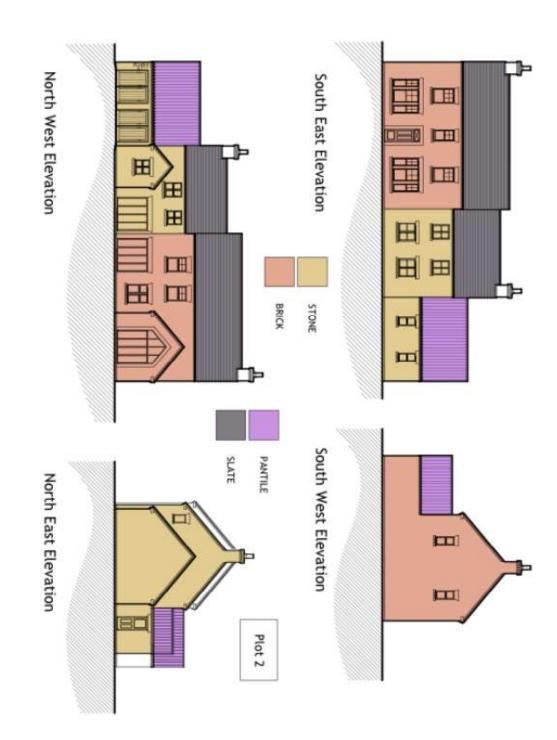

| PLOT NO | WALL                                                                                                                | ROOF                                                                                                                                                      | WINDOWS                                                      |
|---------|---------------------------------------------------------------------------------------------------------------------|-----------------------------------------------------------------------------------------------------------------------------------------------------------|--------------------------------------------------------------|
| 1       | Ancaster Sawn on Bed                                                                                                | Spanish Slate 500 x 250                                                                                                                                   | Painted timber to front elevation<br>(residence 9 elsewhere) |
| 2       | Ancaster Sawn on Bed &<br>TBS 65mm Hemmingstone<br>Antique<br>(refer to elevations in this<br>document for details) | To main roof areas:<br>Spanish slate 500 x 250<br>To single storey roofs –<br>i.e. garage, utility & dining<br>room:<br>William Blythe Barce<br>Weathered | Painted timber to front elevation<br>(residence 9 elsewhere) |
| 3 & 4   | TBS 65mm Hemmingstone<br>Antique                                                                                    | William Blythe Barce<br>Weathered                                                                                                                         | Painted timber to front elevation<br>(residence 9 elsewhere) |
| 5 & 6   | Ancaster Sawn on Bed                                                                                                | William Blythe Barce<br>Weathered                                                                                                                         | Painted timber to front elevation<br>(residence 9 elsewhere) |
| 7       | Birtley Olde English Buff                                                                                           | Spanish Slate 500 x 250                                                                                                                                   | Residence 9                                                  |
| 8       | TBS 65mm Hemmingstone<br>Antique                                                                                    | Spanish Slate 500 x 250                                                                                                                                   | Residence 9                                                  |
| 9       | Ancaster Sawn on Bed                                                                                                | William Blythe Barce<br>Weathered                                                                                                                         | Residence 9                                                  |
| 10      | Birtley Olde English Buff                                                                                           | Spanish Slate 500 x 250                                                                                                                                   | Residence 9                                                  |
| 11      | Ancaster Sawn on Bed &<br>TBS 65mm Hemmingstone<br>Antique<br>(refer to elevations in this<br>document for details) | William Blythe Barce<br>Weathered                                                                                                                         | Residence 9                                                  |
| 12      | Ancaster Sawn on Bed                                                                                                | Spanish Slate 500 x 250                                                                                                                                   | Residence 9                                                  |
| 13      | Birtley Olde English Buff                                                                                           | Spanish Slate 500 x 250                                                                                                                                   | Residence 9                                                  |
| 14      | Ancaster Sawn on Bed &<br>TBS 65mm Hemmingstone<br>Antique<br>(refer to elevations in this<br>document for details) | William Blythe Barce<br>Weathered                                                                                                                         | Residence 9                                                  |
| 15      | Ancaster Sawn on Bed                                                                                                | Spanish Slate 500 x 250                                                                                                                                   | Residence 9                                                  |