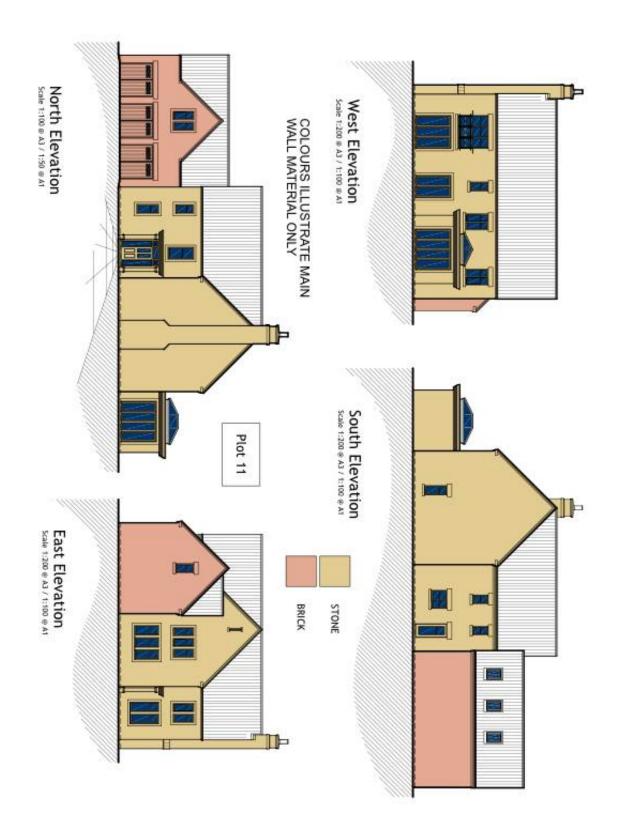

| PLOT NO | WALL                                                                                                                | ROOF                                                                                                                                                      | WINDOWS                                                      |
|---------|---------------------------------------------------------------------------------------------------------------------|-----------------------------------------------------------------------------------------------------------------------------------------------------------|--------------------------------------------------------------|
| 1       | Ancaster Sawn on Bed                                                                                                | Spanish Slate 500 x 250                                                                                                                                   | Painted timber to front elevation<br>(residence 9 elsewhere) |
| 2       | Ancaster Sawn on Bed &<br>TBS 65mm Hemmingstone<br>Antique<br>(refer to elevations in this<br>document for details) | To main roof areas:<br>Spanish slate 500 x 250<br>To single storey roofs –<br>i.e. garage, utility & dining<br>room:<br>William Blythe Barce<br>Weathered | Painted timber to front elevation<br>(residence 9 elsewhere) |
| 3 & 4   | TBS 65mm Hemmingstone<br>Antique                                                                                    | William Blythe Barce<br>Weathered                                                                                                                         | Painted timber to front elevation<br>(residence 9 elsewhere) |
| 5 & 6   | Ancaster Sawn on Bed                                                                                                | William Blythe Barce<br>Weathered                                                                                                                         | Painted timber to front elevation<br>(residence 9 elsewhere) |
| 7       | Birtley Olde English Buff                                                                                           | Spanish Slate 500 x 250                                                                                                                                   | Residence 9                                                  |
| 8       | TBS 65mm Hemmingstone<br>Antique                                                                                    | Spanish Slate 500 x 250                                                                                                                                   | Residence 9                                                  |
| 9       | Ancaster Sawn on Bed                                                                                                | William Blythe Barce<br>Weathered                                                                                                                         | Residence 9                                                  |
| 10      | Birtley Olde English Buff                                                                                           | Spanish Slate 500 x 250                                                                                                                                   | Residence 9                                                  |
| 11      | Ancaster Sawn on Bed &<br>TBS 65mm Hemmingstone<br>Antique<br>(refer to elevations in this<br>document for details) | William Blythe Barce<br>Weathered                                                                                                                         | Residence 9                                                  |
| 12      | Ancaster Sawn on Bed                                                                                                | Spanish Slate 500 x 250                                                                                                                                   | Residence 9                                                  |
| 13      | Birtley Olde English Buff                                                                                           | Spanish Slate 500 x 250                                                                                                                                   | Residence 9                                                  |
| 14      | Ancaster Sawn on Bed &<br>TBS 65mm Hemmingstone<br>Antique<br>(refer to elevations in this<br>document for details) | William Blythe Barce<br>Weathered                                                                                                                         | Residence 9                                                  |
| 15      | Ancaster Sawn on Bed                                                                                                | Spanish Slate 500 x 250                                                                                                                                   | Residence 9                                                  |