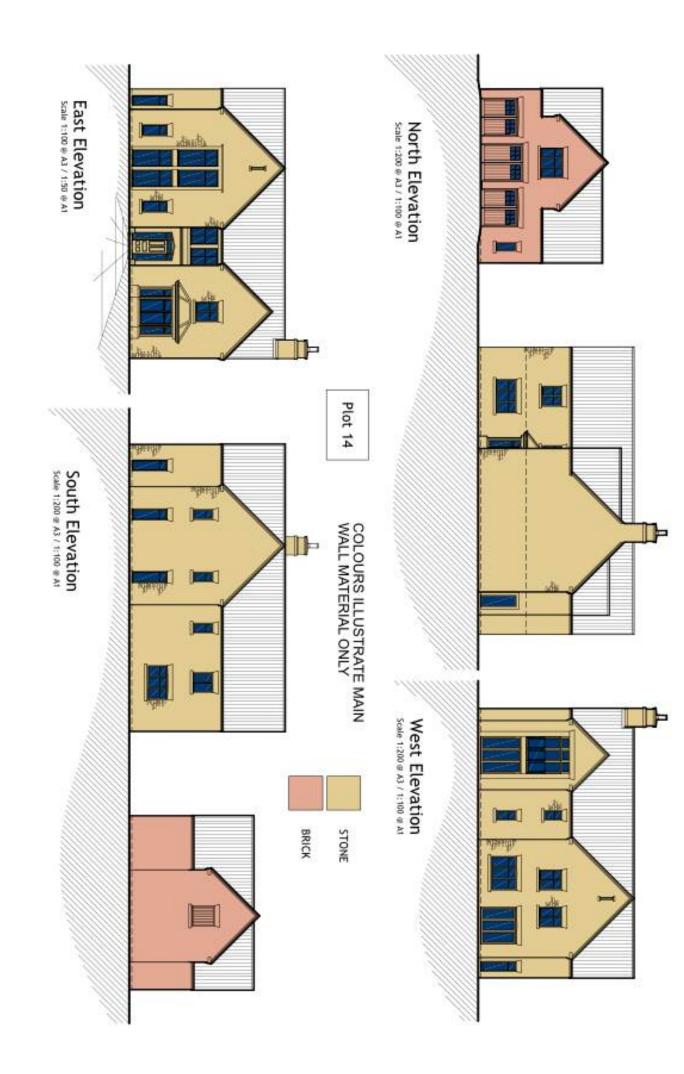

| PLOT NO | WALL                                                                                                                | ROOF                                                                                                                                                      | WINDOWS                                                      |
|---------|---------------------------------------------------------------------------------------------------------------------|-----------------------------------------------------------------------------------------------------------------------------------------------------------|--------------------------------------------------------------|
| 1       | Ancaster Sawn on Bed                                                                                                | Spanish Slate 500 x 250                                                                                                                                   | Painted timber to front elevation<br>(residence 9 elsewhere) |
| 2       | Ancaster Sawn on Bed &<br>TBS 65mm Hemmingstone<br>Antique<br>(refer to elevations in this<br>document for details) | To main roof areas:<br>Spanish slate 500 x 250<br>To single storey roofs –<br>i.e. garage, utility & dining<br>room:<br>William Blythe Barce<br>Weathered | Painted timber to front elevation<br>(residence 9 elsewhere) |
| 3 & 4   | TBS 65mm Hemmingstone<br>Antique                                                                                    | William Blythe Barce<br>Weathered                                                                                                                         | Painted timber to front elevation<br>(residence 9 elsewhere) |
| 5 & 6   | Ancaster Sawn on Bed                                                                                                | William Blythe Barce<br>Weathered                                                                                                                         | Painted timber to front elevation<br>(residence 9 elsewhere) |
| 7       | Birtley Olde English Buff                                                                                           | Spanish Slate 500 x 250                                                                                                                                   | Residence 9                                                  |
| 8       | TBS 65mm Hemmingstone<br>Antique                                                                                    | Spanish Slate 500 x 250                                                                                                                                   | Residence 9                                                  |
| 9       | Ancaster Sawn on Bed                                                                                                | William Blythe Barce<br>Weathered                                                                                                                         | Residence 9                                                  |
| 10      | Birtley Olde English Buff                                                                                           | Spanish Slate 500 x 250                                                                                                                                   | Residence 9                                                  |
| 11      | Ancaster Sawn on Bed &<br>TBS 65mm Hemmingstone<br>Antique<br>(refer to elevations in this<br>document for details) | William Blythe Barce<br>Weathered                                                                                                                         | Residence 9                                                  |
| 12      | Ancaster Sawn on Bed                                                                                                | Spanish Slate 500 x 250                                                                                                                                   | Residence 9                                                  |
| 13      | Birtley Olde English Buff                                                                                           | Spanish Slate 500 x 250                                                                                                                                   | Residence 9                                                  |
| 14      | Ancaster Sawn on Bed &<br>TBS 65mm Hemmingstone<br>Antique<br>(refer to elevations in this<br>document for details) | William Blythe Barce<br>Weathered                                                                                                                         | Residence 9                                                  |
| 15      | Ancaster Sawn on Bed                                                                                                | Spanish Slate 500 x 250                                                                                                                                   | Residence 9                                                  |