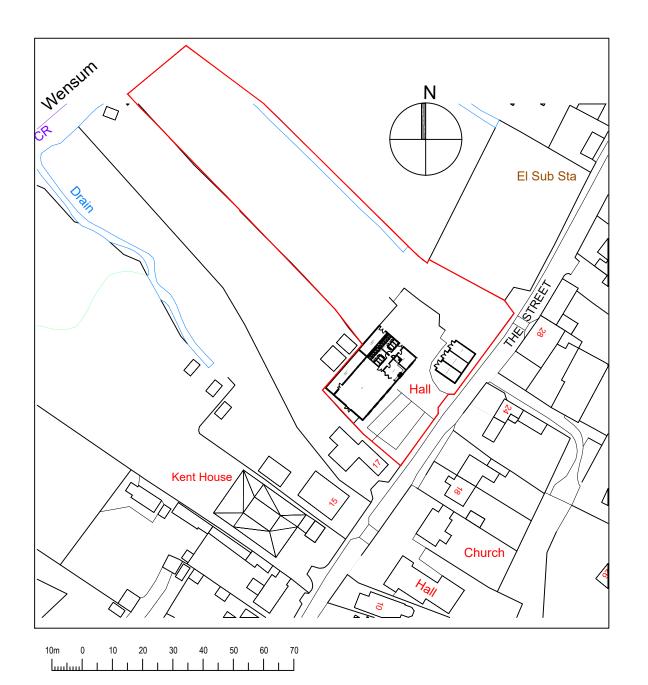

| ev                                                                                                                                                  | Date   | Description |          |
|-----------------------------------------------------------------------------------------------------------------------------------------------------|--------|-------------|----------|
| LISA ALLARD MCIAT CHARTERED ARCHITECTURAL TECHNOLOGIST  18 St Walstans Close, Costessey, Norwich, NR5 0TW t: 07504678013 e: lisaallard838@gmail.com |        |             |          |
| Project Details                                                                                                                                     |        |             |          |
| Sea Scout Hall, The Street,                                                                                                                         |        |             |          |
| ·                                                                                                                                                   |        |             |          |
| Costessey, Norwich                                                                                                                                  |        |             |          |
| New Hall & Cart Lodge                                                                                                                               |        |             |          |
| Costessey Sea Scouts                                                                                                                                |        |             |          |
| Drawing                                                                                                                                             |        |             |          |
| Location Plan                                                                                                                                       |        |             |          |
| Location Flan                                                                                                                                       |        |             |          |
| Date                                                                                                                                                |        |             |          |
| April 2023                                                                                                                                          |        |             |          |
| Sc                                                                                                                                                  | Scales |             | Drawn LA |
| 1:1250 @ A3                                                                                                                                         |        | 0 @ A3      | Checked  |
| Drawing No.                                                                                                                                         |        |             | Issue    |

PLANNING

024/23/00

All dimensions must be site checked and not scaled from this drawing