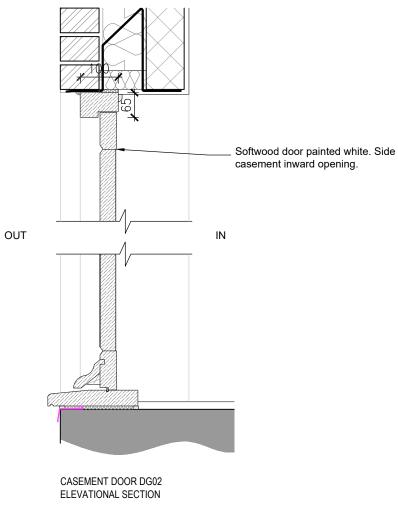

CASEMENT FRENCH DOORS DG01 ELEVATIONAL SECTION

NOTES:

Do Not Scale.

Report all discrepancies, errors and omissions.

Verify all dimensions on site before commencing any work on site or preparing shop drawings