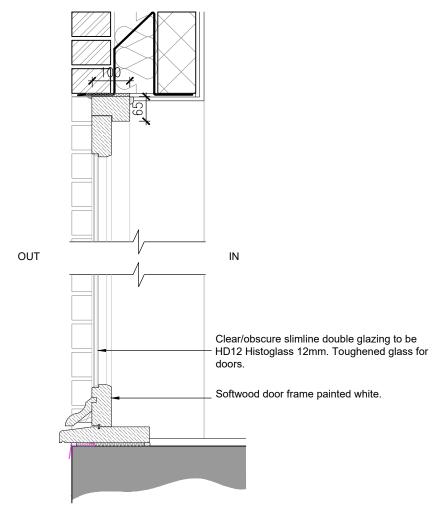

CASEMENT FRENCH DOORS DG01 ELEVATIONAL SECTION

NOTES:

Do Not Scale.

Report all discrepancies, errors and omissions.

Verify all dimensions on site before commencing any work on site or preparing shop drawings