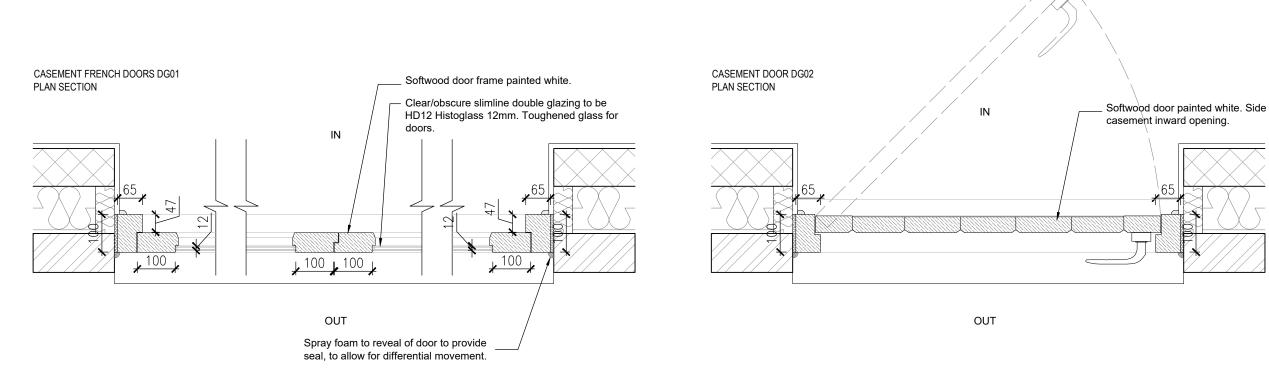

CASEMENT FRENCH DOORS DG01 ELEVATIONAL SECTION

NOTES:

Do Not Scale.

Report all discrepancies, errors and omissions.

Verify all dimensions on site before commencing any work on site or preparing shop drawings