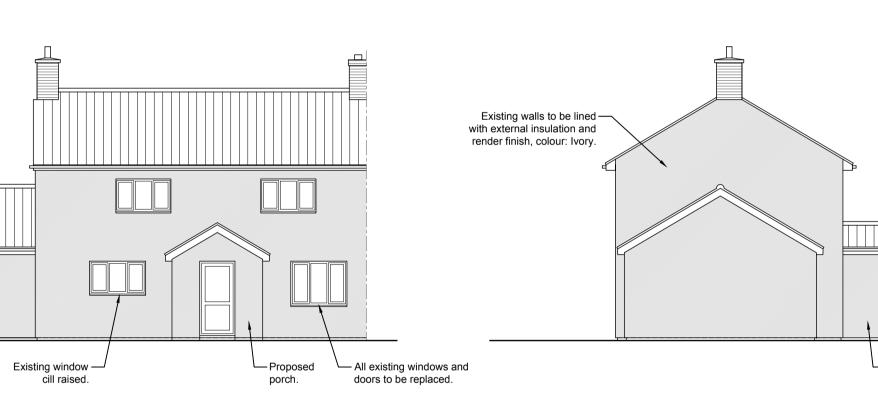

Walls: Ivory coloured render over external insulation. Windows and Doors: Agate Grey uPVC double glazed units. Agate Grey Aluminium bi-fold doors to rear. Rainwater Goods: Black uPVC gutters and downpipes.

porch.

Rear (North) Elevation as Existing

Rear (North) Elevation as Proposed

| 24/04/2023      | A        | Updated to clients comments                       |           | AB       | PW      |
|-----------------|----------|---------------------------------------------------|-----------|----------|---------|
| Date            | Revision | Description                                       |           | Drawr    | Checked |
| Project:        |          | 3 Millfield, Helmingham Road, Ashbocking, IP6 9JU |           |          |         |
| Client:         |          | Mr James Morgan                                   |           |          |         |
| Drawing Title:  |          | Existing & Proposed Floor Plans and Elevations    |           |          |         |
| Drawing Number: |          | PW1325-PL02revA                                   |           |          |         |
| Drawing Status: |          | Planning                                          | Drawn By: | AAB      |         |
| Scale:          |          | 1:100 (at A1)                                     | Date:     | Apr 2023 |         |
|                 |          |                                                   | -         |          |         |