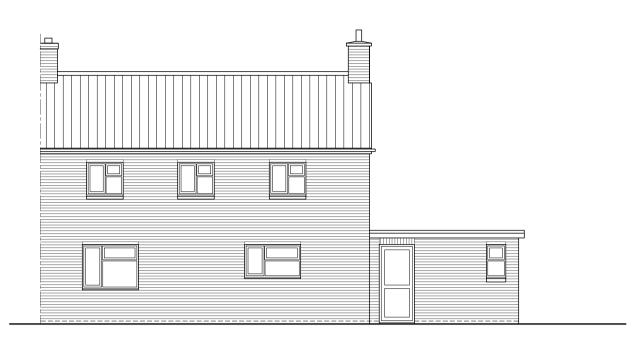

First Floor Plan as Existing

Roof: Brown concrete roman tiles. Walls: Red brickwork.

Side (West) Elevation as Existing

Front (South) Elevation as Existing

Notes on Materials as Existing:

Windows and Doors: White uPVC double glazed units. Rainwater Goods: Black uPVC gutters and downpipes.