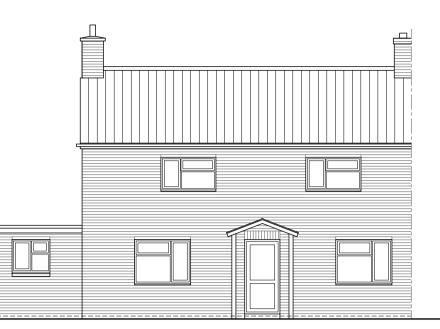

First Floor Plan as Existing

Roof: Brown concrete roman tiles. Walls: Red brickwork.

Side (West) Elevation as Existing

Front (South) Elevation as Existing

Notes on Materials as Existing:

Windows and Doors: White uPVC double glazed units. Rainwater Goods: Black uPVC gutters and downpipes.