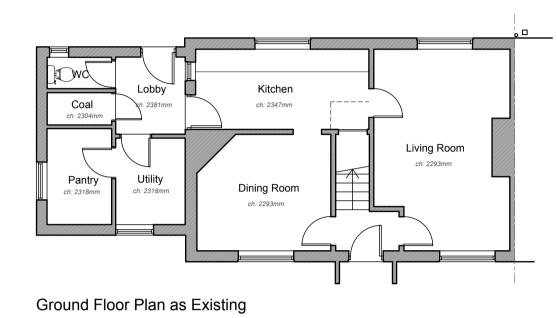

First Floor Plan as Existing

Roof: Brown concrete roman tiles. Walls: Red brickwork.

Side (West) Elevation as Existing

Front (South) Elevation as Existing

Notes on Materials as Existing:

Windows and Doors: White uPVC double glazed units. Rainwater Goods: Black uPVC gutters and downpipes.