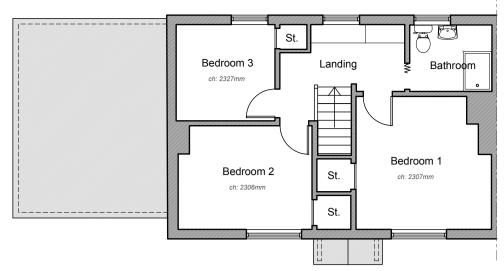

First Floor Plan as Existing

Roof: Brown concrete roman tiles. Walls: Red brickwork.

Side (West) Elevation as Existing

Front (South) Elevation as Existing

Notes on Materials as Existing:

Windows and Doors: White uPVC double glazed units. Rainwater Goods: Black uPVC gutters and downpipes.