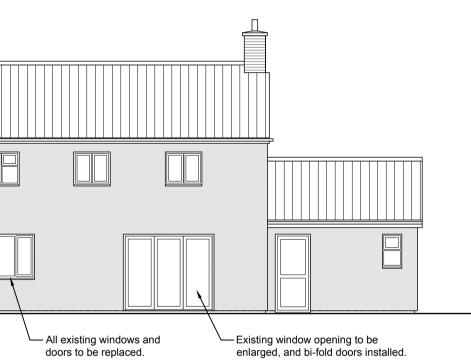

Walls: Ivory coloured render over external insulation. Windows and Doors: Agate Grey uPVC double glazed units. Agate Grey Aluminium bi-fold doors to rear. Rainwater Goods: Black uPVC gutters and downpipes.