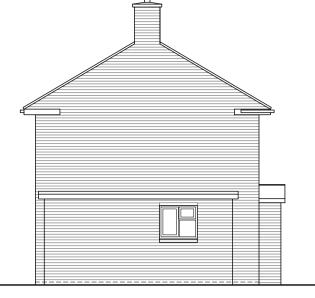

porch.

Rear (North) Elevation as Existing

Rear (North) Elevation as Proposed

| 24/04/2023      | A        | Updated to clients comments                       |           | AB       | PW      |
|-----------------|----------|---------------------------------------------------|-----------|----------|---------|
| Date            | Revision | Description                                       |           | Drawr    | Checked |
| Project:        |          | 3 Millfield, Helmingham Road, Ashbocking, IP6 9JU |           |          |         |
| Client:         |          | Mr James Morgan                                   |           |          |         |
| Drawing Title:  |          | Existing & Proposed Floor Plans and Elevations    |           |          |         |
| Drawing Number: |          | PW1325-PL02revA                                   |           |          |         |
| Drawing Status: |          | Planning                                          | Drawn By: | AAB      |         |
| Scale:          |          | 1:100 (at A1)                                     | Date:     | Apr 2023 |         |
|                 |          |                                                   | -         |          |         |