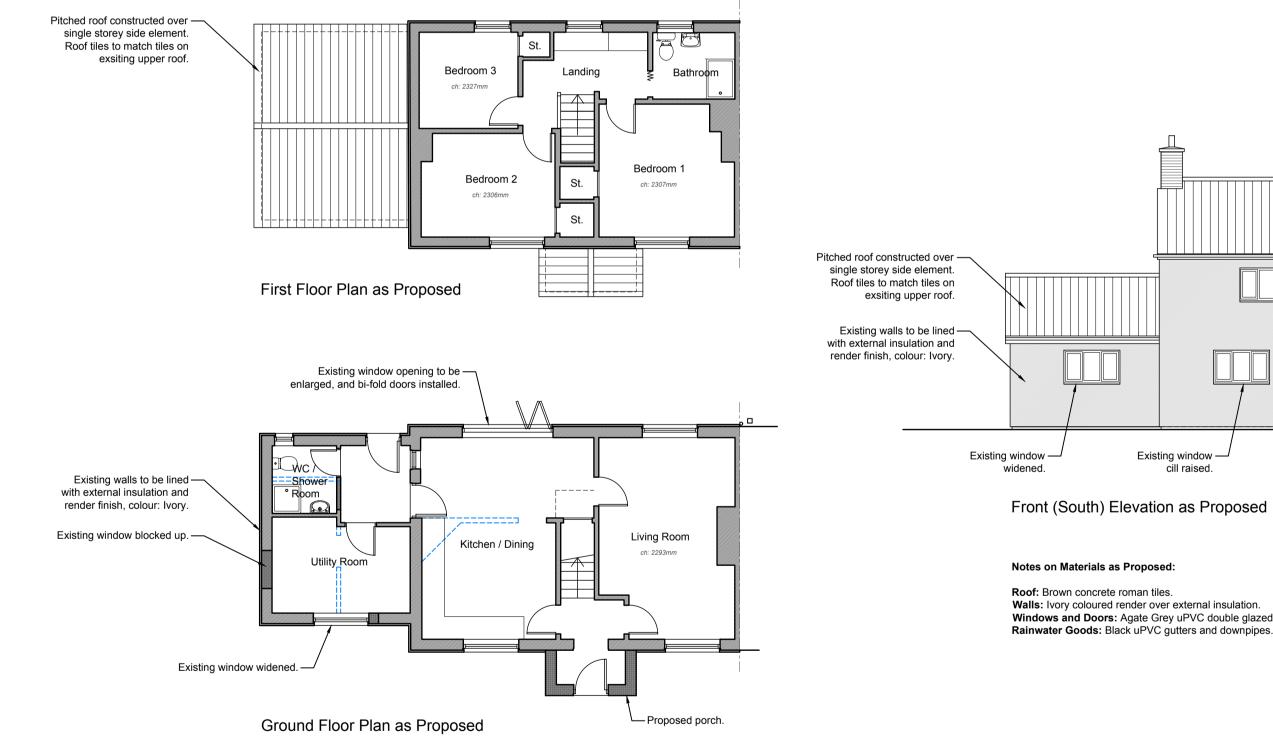

Walls: Ivory coloured render over external insulation. Windows and Doors: Agate Grey uPVC double glazed units. Agate Grey Aluminium bi-fold doors to rear. Rainwater Goods: Black uPVC gutters and downpipes.

porch.

Rear (North) Elevation as Existing

Rear (North) Elevation as Proposed

| 24/04/2023      | A        | Updated to clients comments                       |           | AB       | PW      |
|-----------------|----------|---------------------------------------------------|-----------|----------|---------|
| Date            | Revision | Description                                       |           | Drawr    | Checked |
| Project:        |          | 3 Millfield, Helmingham Road, Ashbocking, IP6 9JU |           |          |         |
| Client:         |          | Mr James Morgan                                   |           |          |         |
| Drawing Title:  |          | Existing & Proposed Floor Plans and Elevations    |           |          |         |
| Drawing Number: |          | PW1325-PL02revA                                   |           |          |         |
| Drawing Status: |          | Planning                                          | Drawn By: | AAB      |         |
| Scale:          |          | 1:100 (at A1)                                     | Date:     | Apr 2023 |         |
|                 |          |                                                   | -         |          |         |