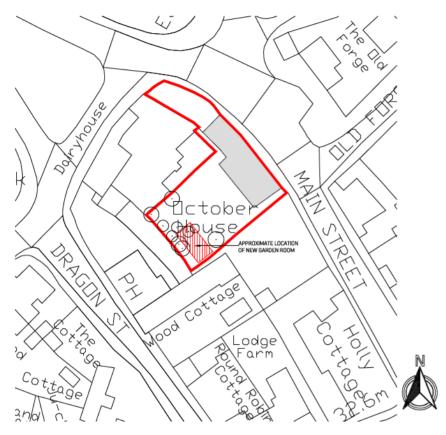

## Non material amendment 22-00936-FUL

Front (North East) Elevation

Rear (South West) Elevation to Public House

SITE BLOCK PLAN (SCALE 1:500)
NEW GARDEN ROOM SHOWN HATCHED RED

Produced on 04 May 2022 from the Ordnerice Survey National Geographic Database and incorporating surveyed revision available at this date. This was shown the area knowled by 474901 336071.475001 336071.475001 336071.474001 336071.474001 336071.