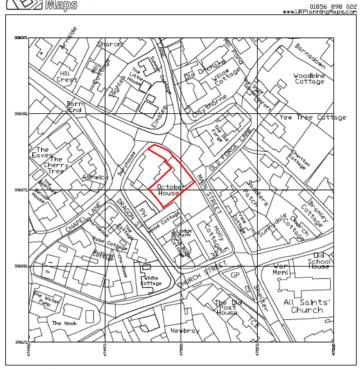

; nap shows the area kounded by 474921 336171,475U21 336171,475U21 336371,474921 336371,474921 336171 roduction in whole or part is prohibited without the prior permission of Drahonce Survey,

LOCATION PLAN (SCALE 1:1250) SITE & APPLICANT OWNERSHIP EDGED IN RED