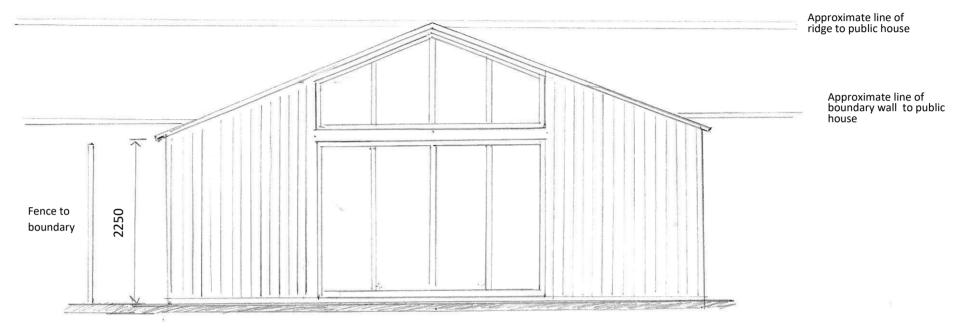

## Non material amendment 22-00936-FUL

Front (North East) Elevation

Rear (South West) Elevation to Public House

SITE BLOCK PLAN (SCALE 1:500)
NEW GARDEN ROOM SHOWN HATCHED RED

Produced on 04 May 2022 from the Ordnerice Survey National Geographic Database and incorporating surveyed revision available at this date. This was shown the area knowled by 474901 336071.475001 336071.475001 336071.474001 336071.474001 336071.