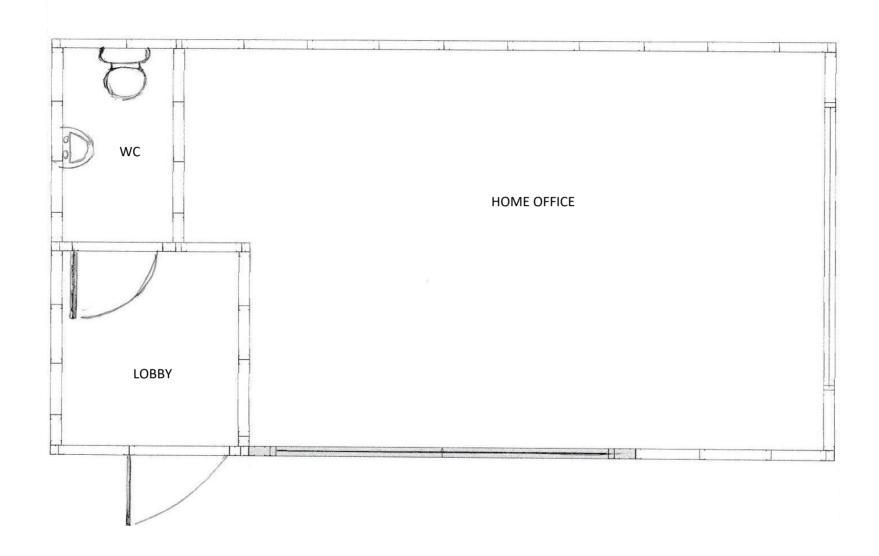

## Non material amendment 22-00936-FUL



Front (North East) Elevation



Rear (South West) Elevation to Public House









SITE BLOCK PLAN (SCALE 1:500)
NEW GARDEN ROOM SHOWN HATCHED RED







Produced on 04 May 2022 from the Ordnerice Survey National Geographic Database and incorporating surveyed revision available at this date. This was shown the area knowled by 474901 336071.475001 336071.475001 336071.474001 336071.474001 336071.

; nap shows the area kounded by 474921 336171,475U21 336171,475U21 336371,474921 336371,474921 336171 roduction in whole or part is prohibited without the prior permission of Drahonce Survey,

LOCATION PLAN (SCALE 1:1250) SITE & APPLICANT OWNERSHIP EDGED IN RED