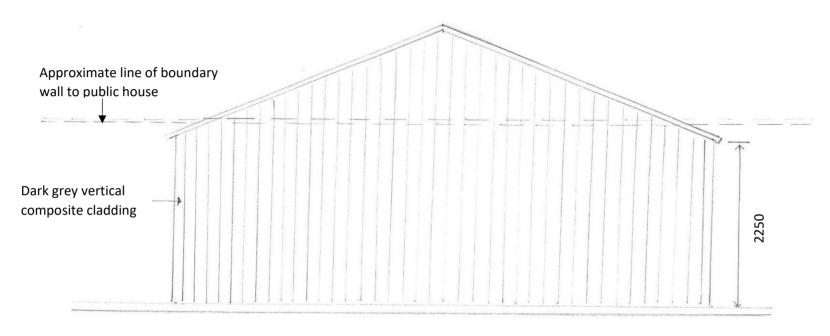

## Non material amendment 22-00936-FUL

Front (North East) Elevation

Rear (South West) Elevation to Public House

SITE BLOCK PLAN (SCALE 1:500)
NEW GARDEN ROOM SHOWN HATCHED RED

Produced on 04 May 2022 from the Ordnerice Survey National Geographic Database and incorporating surveyed revision available at this date. This was shown the area knowled by 474901 336071.475001 336071.475001 336071.474001 336071.474001 336071.