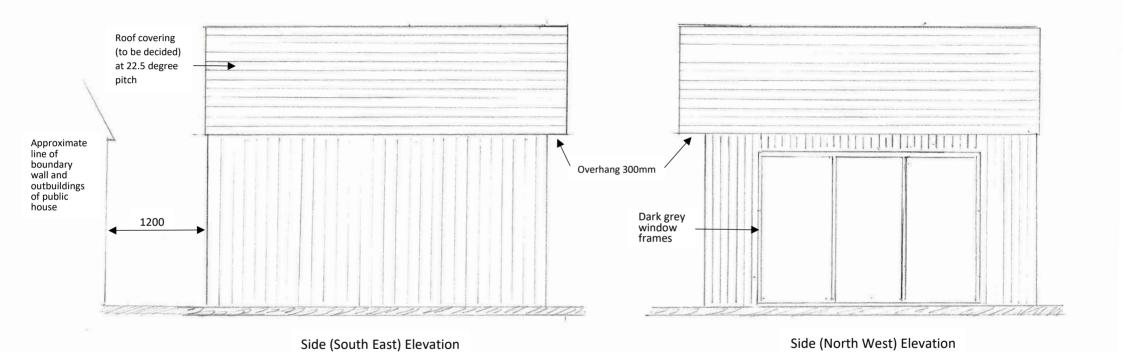

## Non material amendment 22-00936-FUL

Front (North East) Elevation

Rear (South West) Elevation to Public House

SITE BLOCK PLAN (SCALE 1:500)
NEW GARDEN ROOM SHOWN HATCHED RED

Produced on 04 May 2022 from the Ordnerice Survey National Geographic Database and incorporating surveyed revision available at this date. This was shown the area knowled by 474901 336071.475001 336071.475001 336071.474001 336071.474001 336071.