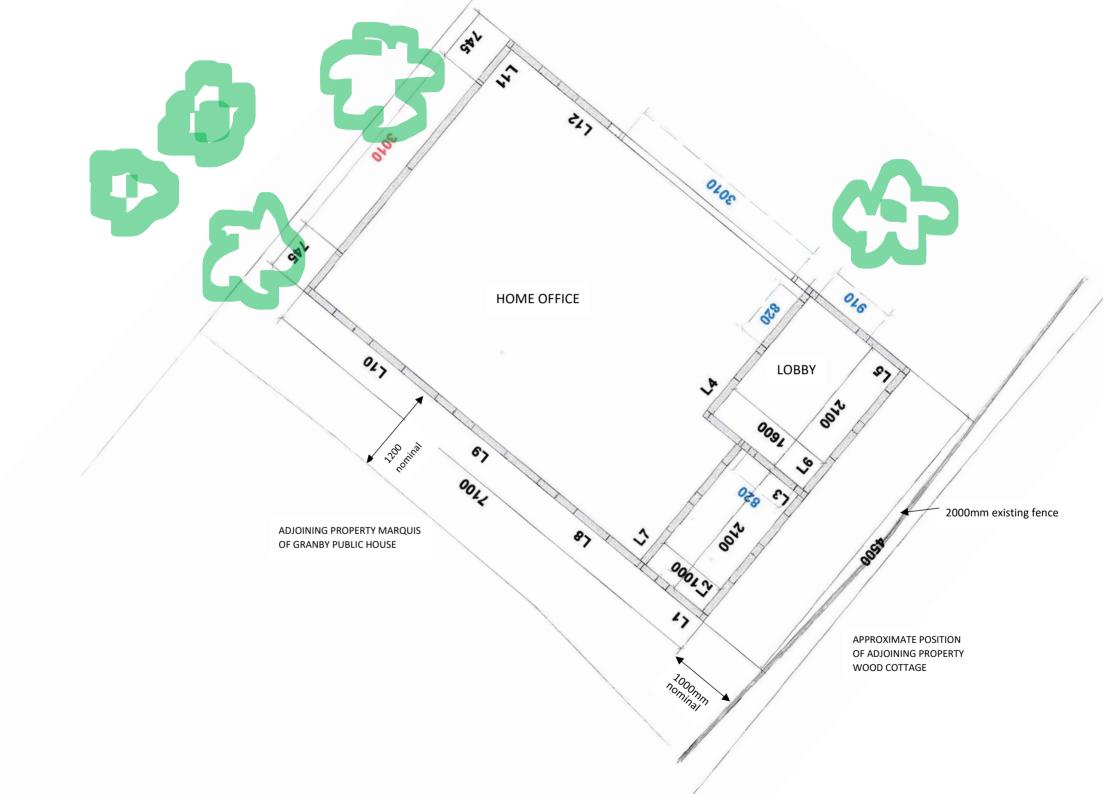

## Non material amendment 22-00936-FUL

Front (North East) Elevation

Rear (South West) Elevation to Public House

SITE BLOCK PLAN (SCALE 1:500)
NEW GARDEN ROOM SHOWN HATCHED RED

Produced on 04 May 2022 from the Ordnerice Survey National Geographic Database and incorporating surveyed revision available at this date. This was shown the area knowled by 474901 336071.475001 336071.475001 336071.474001 336071.474001 336071.