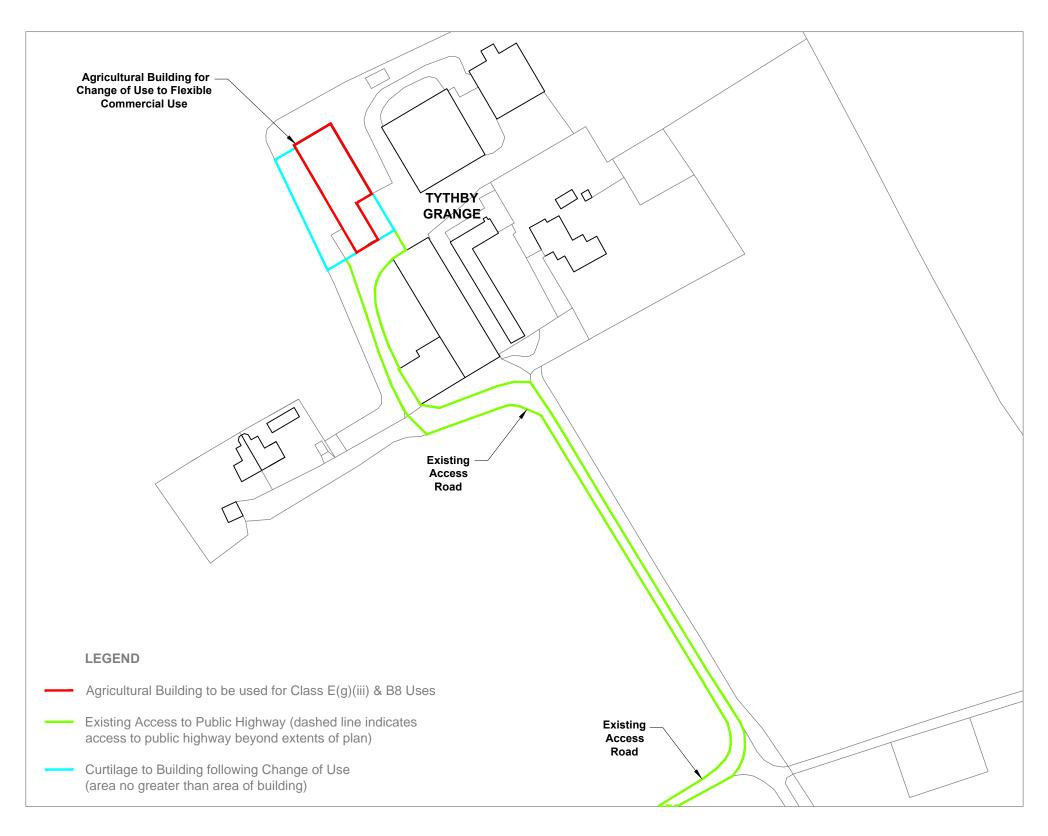

## Tythby Grange, Tithby Change of Use of Agricultural Building to Class E(g)(iii) & B8 Uses

## Site Location Plan

Do not scale off this drawing - All dimensions and setting out to be verified on site. If in doubt contact the originator for clarification. The contents of this drawing are covered by copyright and remain the property of Guy