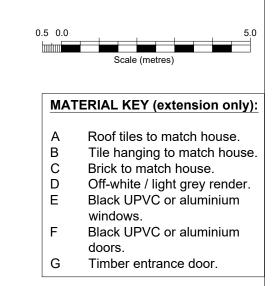

## Oakfield House, Kingswood. Maidstone. ME17 1LZ. Proposed Side Elevations.



Proposed (NE) Side Elevation.

SOUTH-WEST ELEVATION ∆ (97 00m A D E C •

Proposed (SW) Side Elevation.

NORTH-EAST ELEVATION

| Revision | Date | Details |  |
|----------|------|---------|--|
|          |      |         |  |
|          |      |         |  |
|          |      |         |  |
|          |      |         |  |
|          |      |         |  |
|          |      |         |  |
|          |      |         |  |







∆ (97 00m A D

## **PLANNING DRAWING**

|                        | Client:         | Mr. D. McNamara & Miss. N. Bennett.            |           |
|------------------------|-----------------|------------------------------------------------|-----------|
| <b>NING SERVICES</b>   | Job:            | Oakfield House, Kingswood. Maidstone. ME17 1LZ |           |
|                        | Drawing title:  | Proposed Side Elevations.                      |           |
| ISEPLANS) LTD.         | Drawing Number: |                                                | Revision: |
| TECTURAL DESIGNERS     | (Job number)    | V8554 - PL - 15                                |           |
| es@drawingservices.net | Scale: 1:100@A3 |                                                | _         |
|