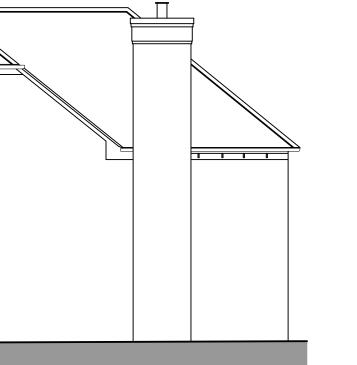

## Oakfield House, Kingswood. Maidstone. ME17 1LZ. Proposed Side Elevations.

Proposed (NE) Side Elevation.

SOUTH-WEST ELEVATION ∆ (97 00m A D E C •

Proposed (SW) Side Elevation.

NORTH-EAST ELEVATION

| Revision | Date | Details |  |
|----------|------|---------|--|
|          |      |         |  |
|          |      |         |  |
|          |      |         |  |
|          |      |         |  |
|          |      |         |  |
|          |      |         |  |
|          |      |         |  |