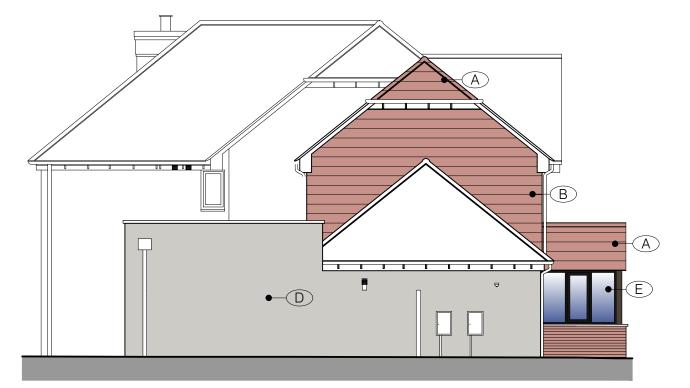

## Oakfield House, Kingswood. Maidstone. ME17 1LZ. Proposed Side Elevations.

Proposed (NE) Side Elevation.

SOUTH-WEST ELEVATION ∆ (97 00m A D E C •

Proposed (SW) Side Elevation.

NORTH-EAST ELEVATION

| Revision | Date | Details |  |
|----------|------|---------|--|
|          |      |         |  |
|          |      |         |  |
|          |      |         |  |
|          |      |         |  |
|          |      |         |  |
|          |      |         |  |
|          |      |         |  |

∆ (97 00m A D