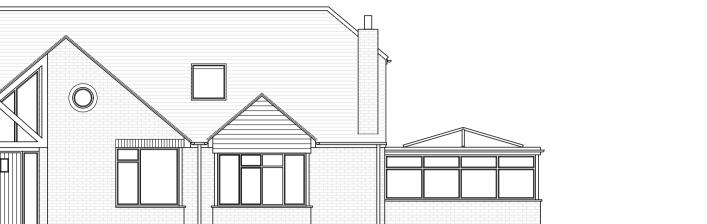

- 2. Plain tiles to match existing. 3. White UPVC windows to match existing.

West Elevation

Conservatory

East Elevation

PLANS & ELEVATIONS AS PROPOSED

EXTENSION TO 1A CELLAR HILL, TEYNHAM

CLIENT

MR J. PARSONS