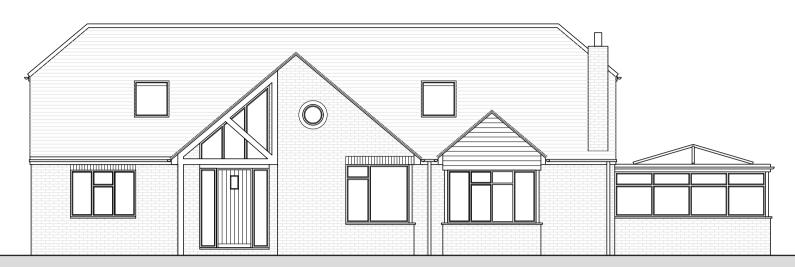

South Elevation

## Material Finishes:

1. Red stock brickwork to match existing.

THIS DRAWING IS THE COPYRIGHT OF ALPHA DESIGN STUDIO LTD & MUST NOT BE REPRODUCED IN PART OR WHOLE WITHOUT CONSENT

THIS DRAWING MUST NOT BE SCALED EXCEPT FOR PLANNING PURPOSES.

- 2. Plain tiles to match existing. 3. White UPVC windows to match existing.

West Elevation

Conservatory

East Elevation

PLANS & ELEVATIONS AS PROPOSED

EXTENSION TO 1A CELLAR HILL, TEYNHAM

CLIENT

MR J. PARSONS