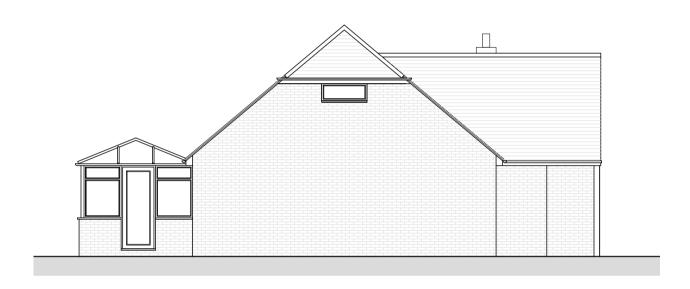

- 2. Plain tiles to match existing. 3. White UPVC windows to match existing.

West Elevation

Conservatory

East Elevation

PLANS & ELEVATIONS AS PROPOSED

EXTENSION TO 1A CELLAR HILL, TEYNHAM

CLIENT

MR J. PARSONS