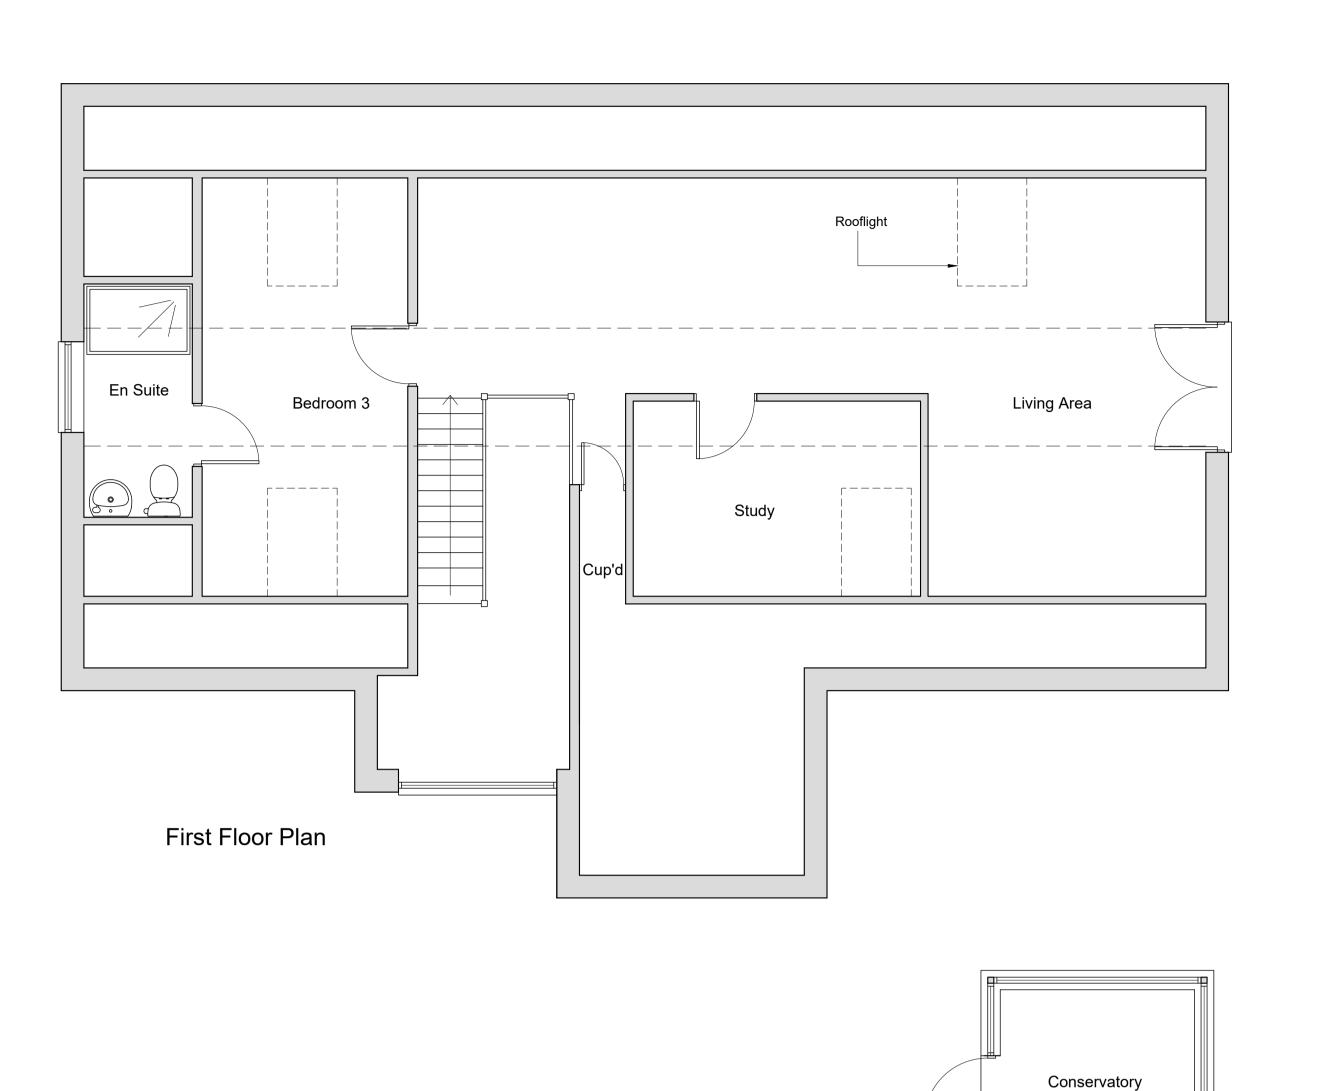

Kitchen

Dining Area

Lounge

Bedroom 2

Garage

Bedroom 1

Ground Floor Plan

Bathroom