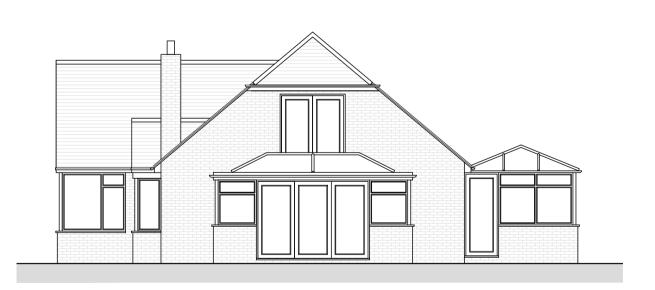

South Elevation

## Material Finishes:

1. Red stock brickwork to match existing.

THIS DRAWING IS THE COPYRIGHT OF ALPHA DESIGN STUDIO LTD & MUST NOT BE REPRODUCED IN PART OR WHOLE WITHOUT CONSENT

THIS DRAWING MUST NOT BE SCALED EXCEPT FOR PLANNING PURPOSES.

- 2. Plain tiles to match existing. 3. White UPVC windows to match existing.

West Elevation

Conservatory

East Elevation

PLANS & ELEVATIONS AS PROPOSED

EXTENSION TO 1A CELLAR HILL, TEYNHAM

CLIENT

MR J. PARSONS