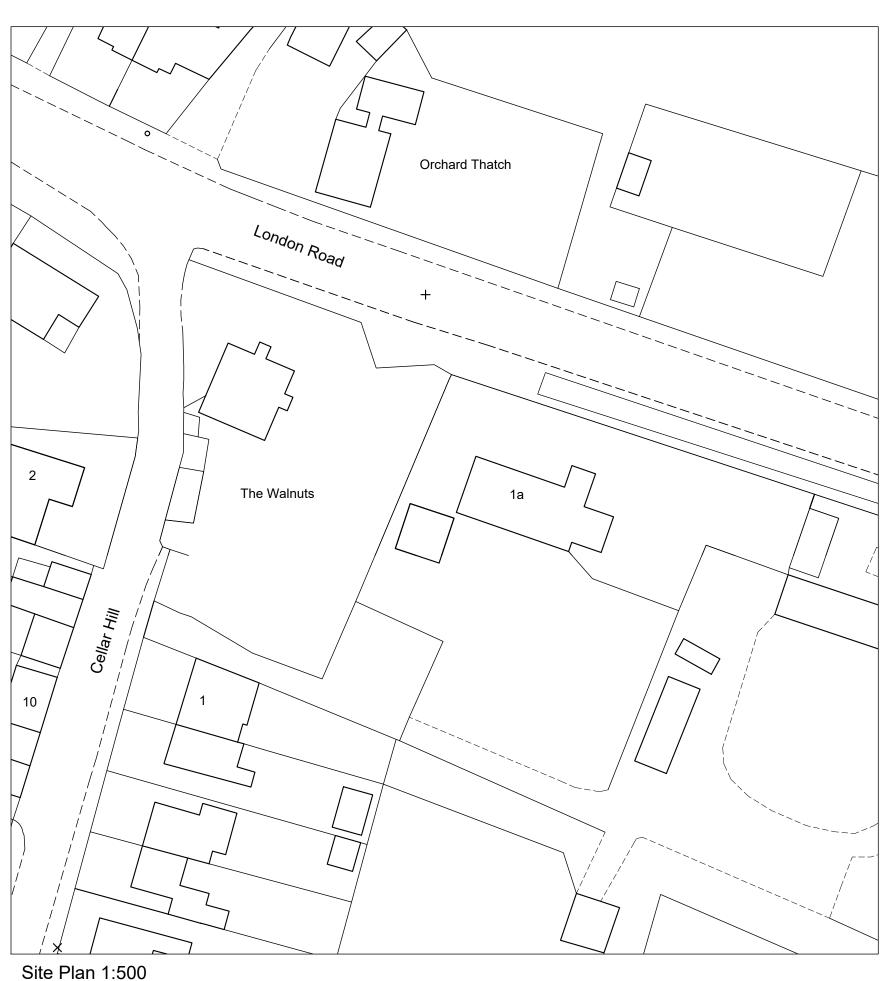

DATE DESCRIPTION

TITLE

**EXISTING SITE &** LOCATION PLANS

**EXTENSION TO 1A CELLAR** HILL, TEYNHAM

MR J. PARSONS

DRG No.

Mar 23 1673/1

CHARTERED ARCHITECTS