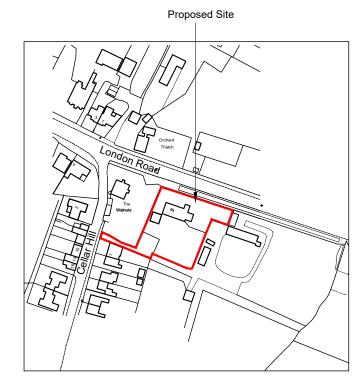

Location Plan 1:2500

THIS DRAWING IS THE COPYRIGHT OF ALPHA DESIGN STUDIO LTD & MUST NOT BE REPRODUCED IN PART OR WHOLE WITHOUT

ALL DIMENSIONS MUST BE CHECKED ON SITE / WORKSHOP WHERE APPLICABLE PRIOR TO COMMENCING THE WORKS.

DATE DESCRIPTION

TITLE

**EXISTING SITE &** LOCATION PLANS

**EXTENSION TO 1A CELLAR** HILL, TEYNHAM

MR J. PARSONS

DRG No.

Mar 23 1673/1

CHARTERED ARCHITECTS