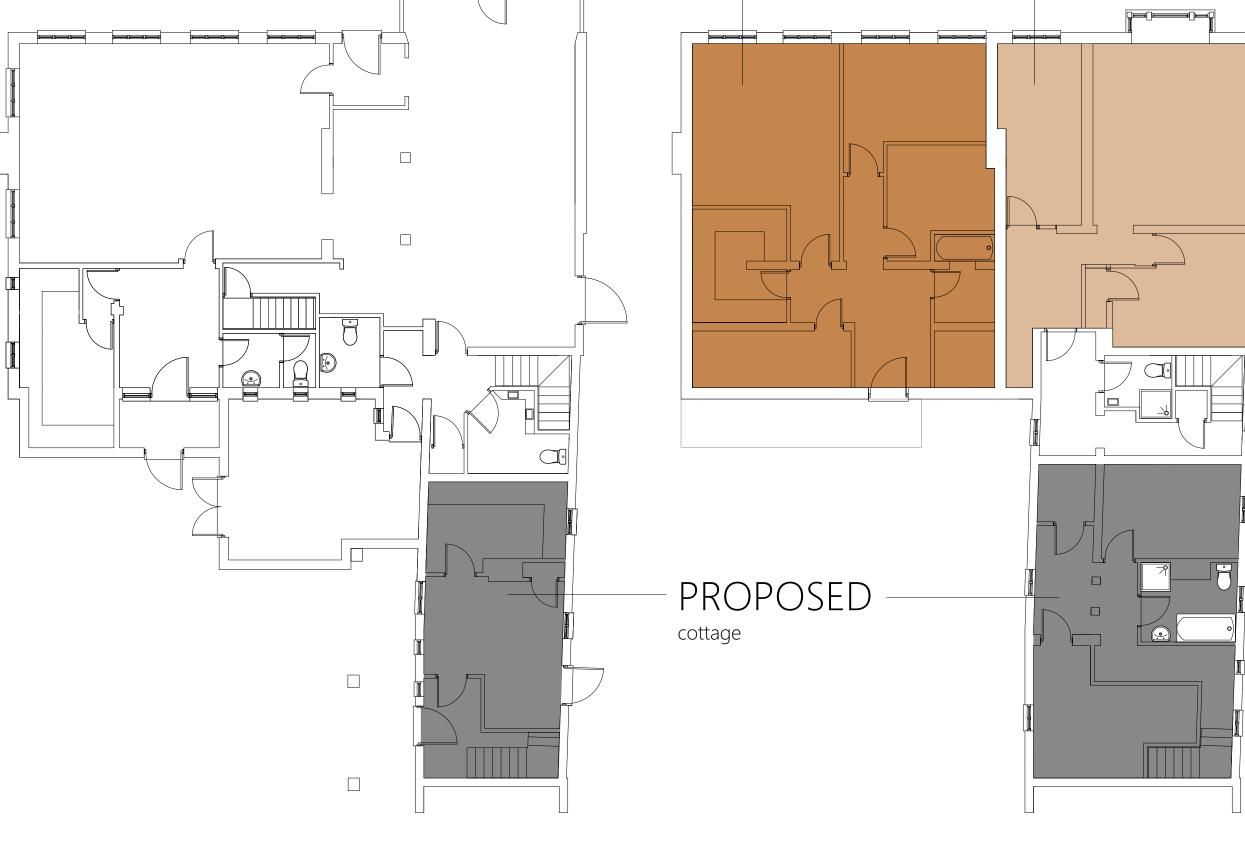

## NOTE

all required changes to create proposed dwelling are internal no variations to elevations required

IMAGE 1
showing internal elevation with cycle storage

IMAGE 2 showing internal elevation with car parking

IMAGE 3
showing rear elevation with private amenity space

SITE LAYOUT

- l : parking space
- 2 : cycle/bin storage3 : rear amenity space

GROUND FLOOR

FIRST FI OOR

SCALE: 1:100

EXISTING

self-contained apartment

THE GREYHOUND THE STREET BOTESDALE

PROPOSED

CREATION

O F

SEPARATE

D W E L L I N G

EXISTING

managers accommodation

JOB: 2685 DRAWING: 01/02

DATE: April 2023

TITLE: Floor Plans - proposed