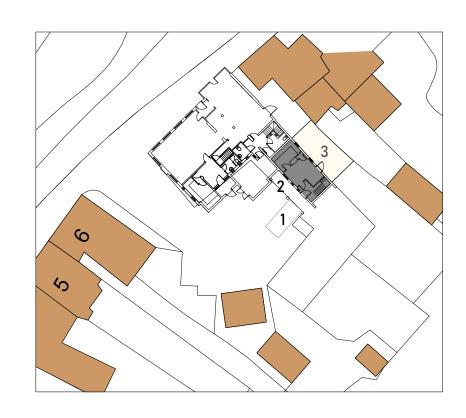

IMAGE 3
showing rear elevation with private amenity space

SITE LAYOUT

- l : parking space
- 2 : cycle/bin storage3 : rear amenity space

GROUND FLOOR

FIRST FI OOR

SCALE: 1:100

EXISTING

self-contained apartment