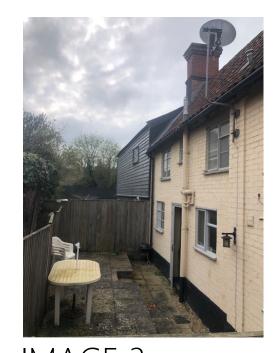

IMAGE 3
showing rear elevation with private amenity space

SITE LAYOUT

- l : parking space
- 2 : cycle/bin storage3 : rear amenity space

GROUND FLOOR

FIRST FI OOR

SCALE: 1:100

EXISTING

self-contained apartment