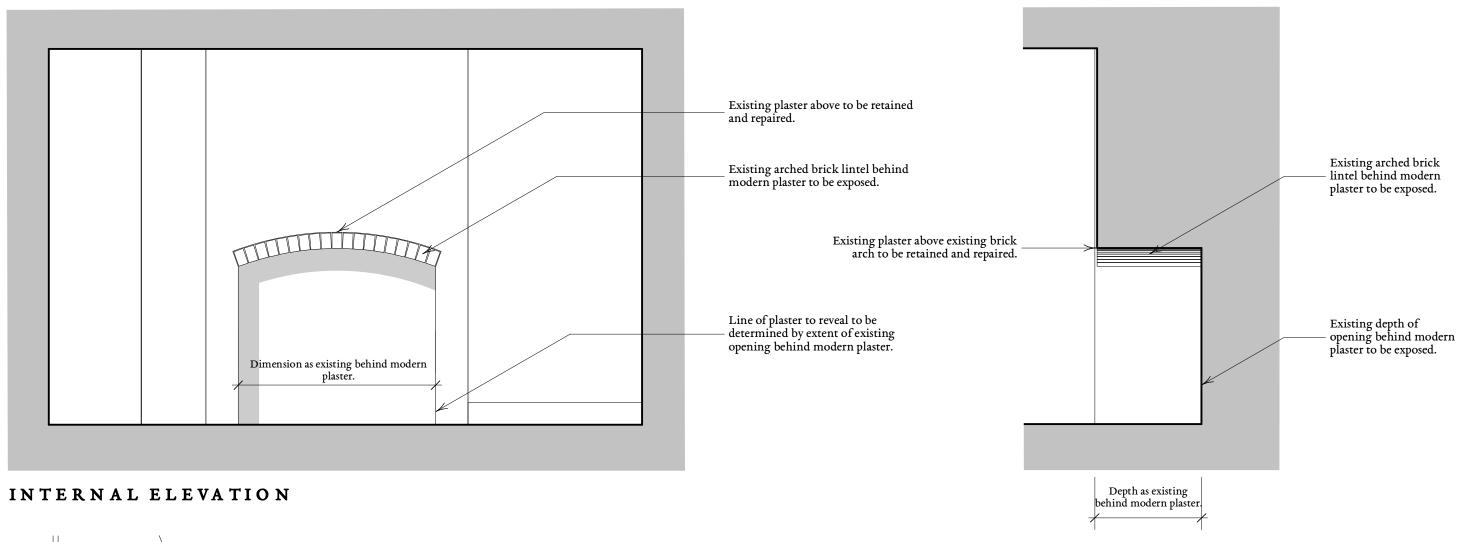

| title   | Scullery Fireplace Details  Downton House |                            |  |  |  |
|---------|-------------------------------------------|----------------------------|--|--|--|
| project |                                           |                            |  |  |  |
| client  |                                           |                            |  |  |  |
| scale   | I:25 @ A3                                 | status Condition Discharge |  |  |  |
| date    | February 2023                             | job number33               |  |  |  |
| drawn   | FP                                        |                            |  |  |  |
| checked | CF                                        | drawing number DOC_or/     |  |  |  |