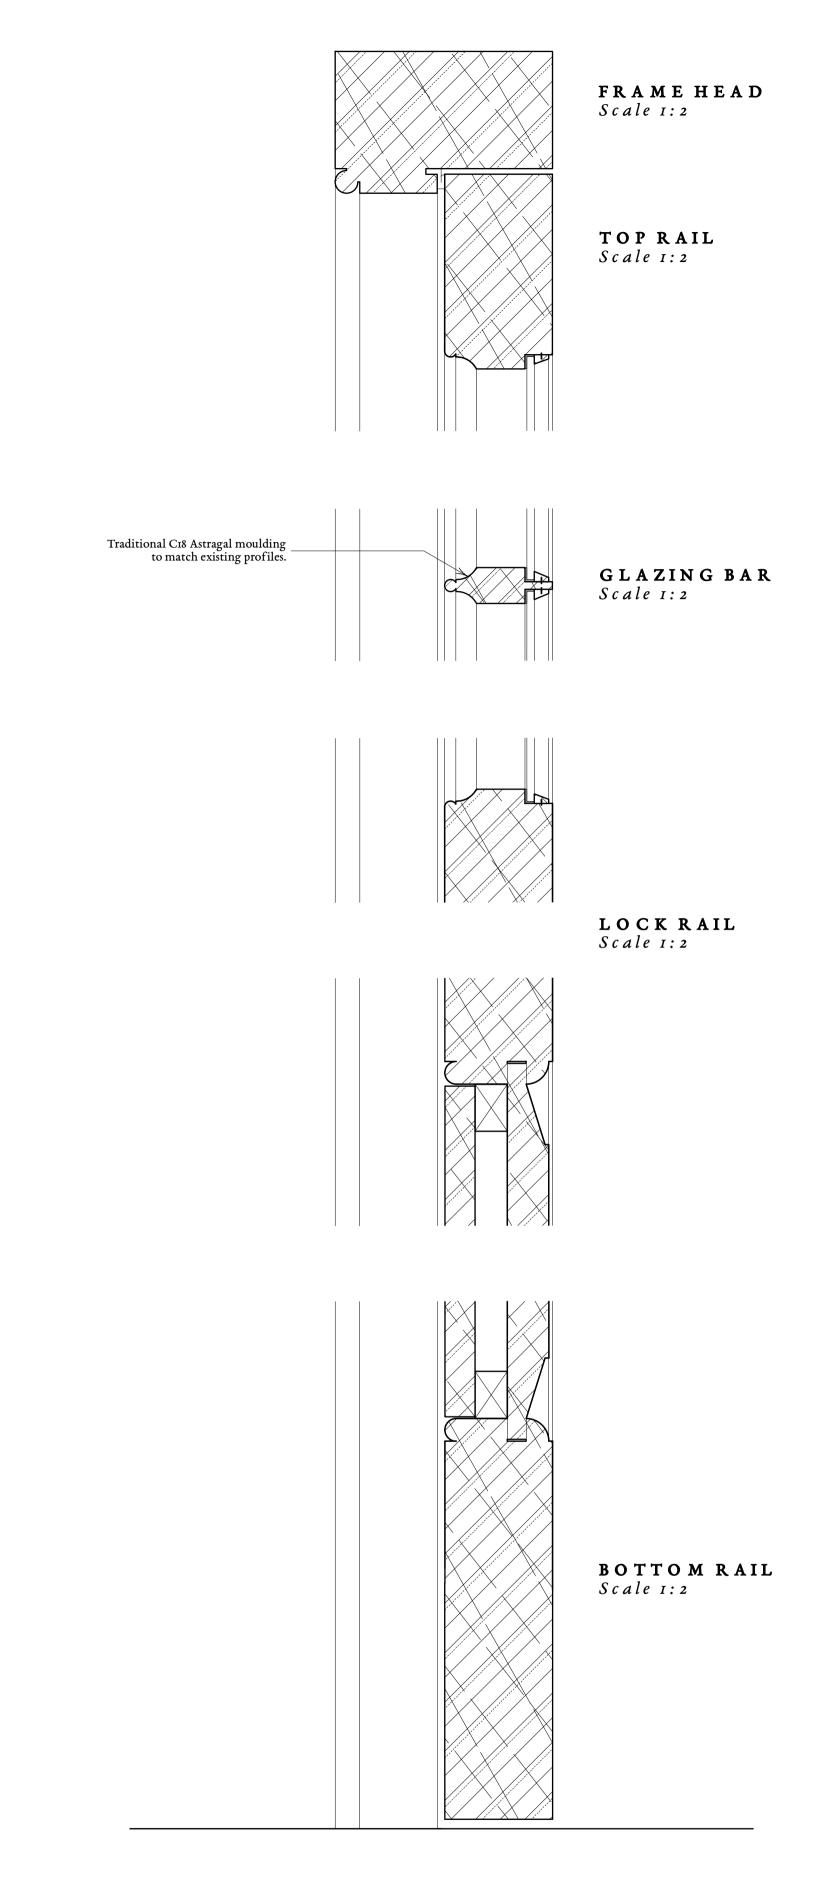

## PROPOSED INTERNAL DOOR DETAILS

| Downton House                    |                          |             |
|----------------------------------|--------------------------|-------------|
|                                  |                          |             |
| <u>Scale 1:20 &amp; 1:2 @ A1</u> | status <u>Conditio</u> : | n Discharge |
| February 2023                    |                          | 226         |
| FP                               | job number               | 335         |
|                                  | drawing number DOC_03/   |             |