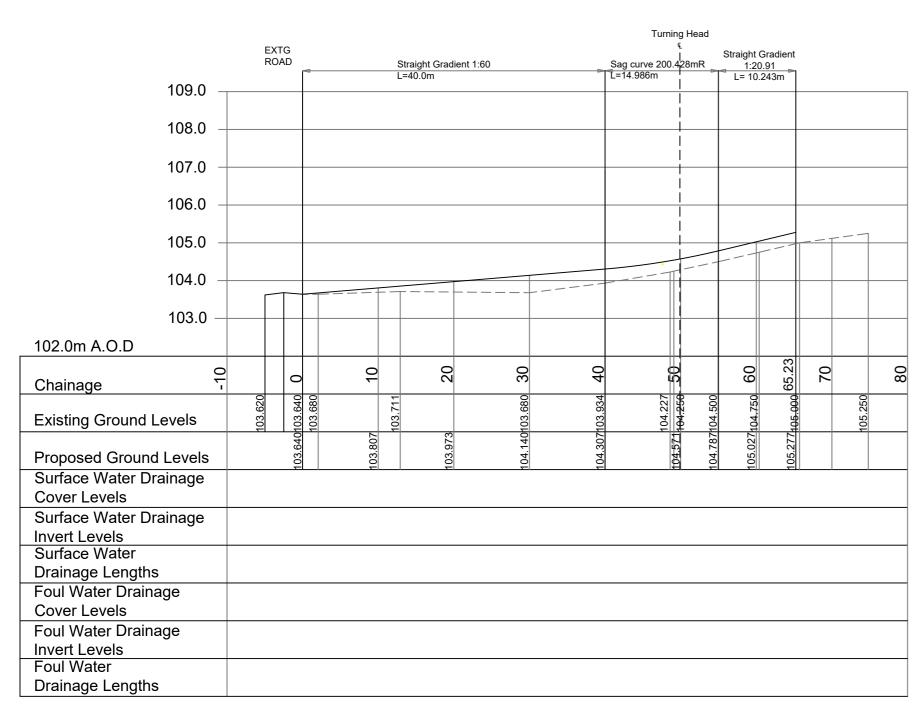

## Turning Head Longitudinal Section

Scale: 1:100 V 1:500 H

Note

The Contractor should check all heights, sizes and dimensions on site before works commence and any errors should be reported to

Woodsyde Developments Limited.