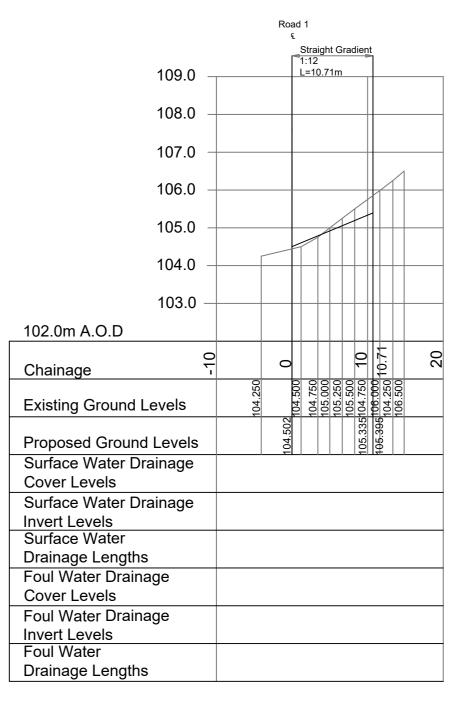

The Copyright of this drawing/design is vested in Woodsyde Developments Limited and must not be copied or reproduced in whole or in part without his prior written consent.

## Road 1 Longitudinal Section



Scale: 1:100 V 1:500 H

## Turning Head Longitudinal Section



Scale: 1:100 V 1:500 H

Note

The Contractor should check all heights, sizes and dimensions on site before works commence and any errors should be reported to

Woodsyde Developments Limited.

2. Figured dimensions shall take preference to scaling, with any errors reported to Woodsyde Developments Ltd.

Woodsyde Developments Limited

Project:

Proposed Residential Development on Land at Pen-y-lan, Forden, SY21 8NE

D A & O E Williams
Drawing Title:

Longitudinal Section

As Shown @ A2 April 2023

Drawing No: PL-LS-301

The Poppies, Lower Road, Harmer Hill, Shropshire. SY4 3QX.
Tel: 01939 290483 Mob: 07527 352084
email: andrew@awgough.co.uk