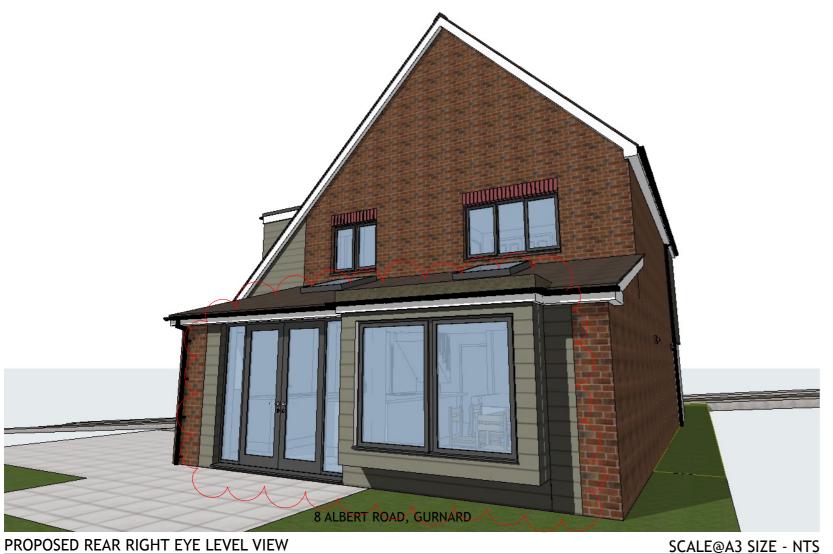

### Notes:

NOTE: TREEE & SHRUB POSITIONS INDICATIVE ONLY

8 ALBERT ROAD, GURNARD SCALE@A3 SIZE - NTS PROPOSED REAR CENTRE EYE LEVEL VIEW SCALE@A3 SIZE - NTS

8 ALBERT ROAD, GURNARD

PROPOSED REAR LEFT EYE LEVEL VIEW

# Project

8 Albert Road, Gurnard, Isle of Wight

## Drawing

Proposed Perspective Views Sheet 3

**Drawing Scale** Date Status Drawn By NTS @ A3 SIZE 06/04/2021 PLANNING

Drawing No.

252/PL18 Rev. B