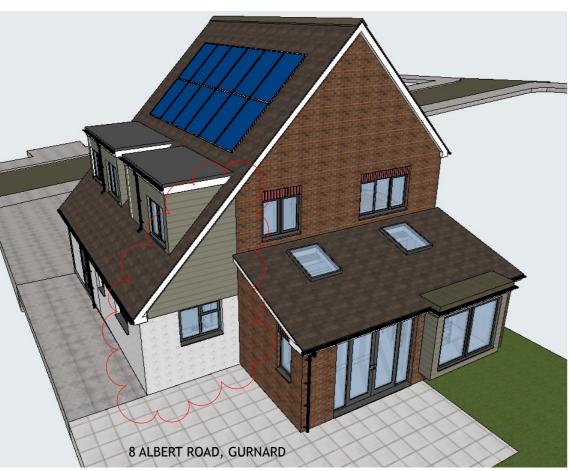

Drawing No.

Rev. C

PROPOSED REAR LEFT VIEW

SCALE@A3 SIZE - NTS PROPOSED REAR RIGHT VIEW