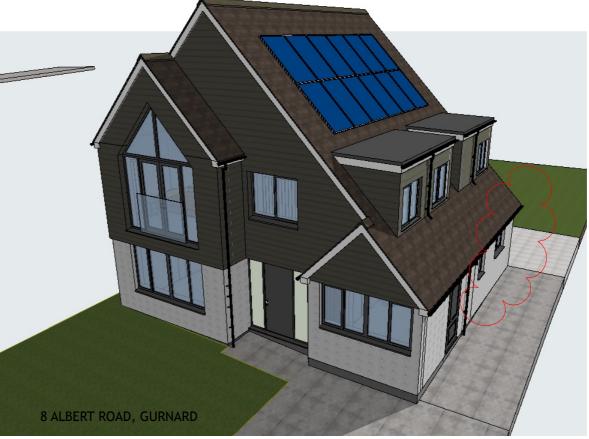

PROPOSED FRONT LEFT VIEW

SCALE@A3 SIZE - NTS PROPOSED FRONT RIGHT VIEW

8 ALBERT ROAD, GURNARD

SCALE@A3 SIZE - NTS

NOTE: TREEE & SHRUB POSITIONS INDICATIVE ONLY

|        |       | EXTERNAL DOOR TO INTEGRATED  |    |
|--------|-------|------------------------------|----|
|        |       | GARAGE, EXISTING GARAGE      |    |
|        |       | DOOR REPLACED WITH NEW       |    |
|        |       | WINDOW UNIT & ISSUED TO      |    |
| A 12.0 | )1.22 | CLIENT FOR COMMENT           | SM |
|        |       | EXTERNAL DOOR TO INTEGRATED  |    |
|        |       | GARAGE POSITION MOVED &      |    |
| B 18.0 | )1.22 | ISSUED TO CLIENT FOR COMMENT | SM |
|        |       | BRICKWORK CHANGED TO         |    |
|        |       | RENDER AND GREY FIBRE        |    |
|        |       | CEMENT CLADDING & ISSUED TO  |    |
| C 20 ( | 14 23 | CLIENT FOR COMMENT           | SM |

- 08.04.21 ISSUED TO CLIENT FOR COMMENT SM

Rev. Date Description

Graham & Suzanne Spraggs

Project

8 Albert Road, Gurnard, Isle of Wight

Drawing

Proposed Perspective Views Sheet 1

**Drawing Scale** Drawn By NTS @ A3 SIZE 06/04/2021 PLANNING