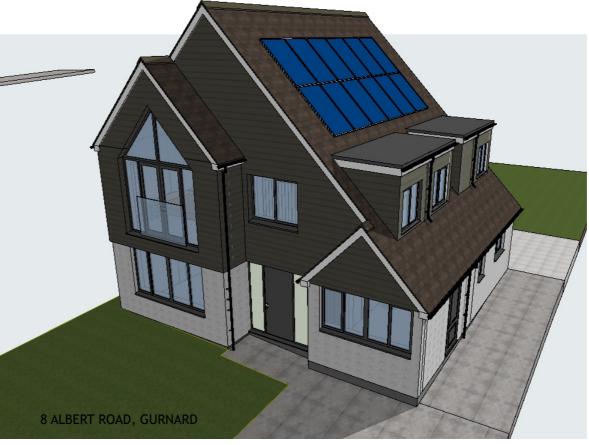

PROPOSED FRONT LEFT VIEW

SCALE@A3 SIZE - NTS PROPOSED FRONT RIGHT VIEW

SCALE@A3 SIZE - NTS

PROPOSED REAR LEFT VIEW

SCALE@A3 SIZE - NTS PROPOSED REAR RIGHT VIEW

SCALE@A3 SIZE - NTS 252/PL16

This drawing is the copyright of Einstone Architectural Ltd. The Contractor is to check all site dimensions and levels before owns commences. Do not scale from drawings. This drawings must read with and checked against all structural and other specialist drawings, specification and bills quantity. Contractor is to nority Architect of any discrepancies. The contractor is to comply with current Building Standard, Building Regulation requirements and CDM Health & Safety regulations whether or not specifically stated on these drawings.