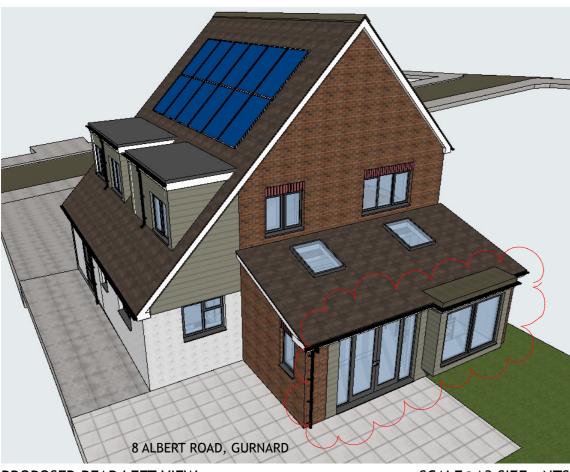

PROPOSED FRONT LEFT VIEW

SCALE@A3 SIZE - NTS PROPOSED FRONT RIGHT VIEW

SCALE@A3 SIZE - NTS

PROPOSED REAR LEFT VIEW

SCALE@A3 SIZE - NTS PROPOSED REAR RIGHT VIEW

SCALE@A3 SIZE - NTS 252/PL16

This drawing is the copyright of Einstone Architectural Ltd. The Contractor is to check all site dimensions and levels before owns commences. Do not scale from drawings. This drawings must read with and checked against all structural and other specialist drawings, specification and bills quantity. Contractor is to nority Architect of any discrepancies. The contractor is to comply with current Building Standard, Building Regulation requirements and CDM Health & Safety regulations whether or not specifically stated on these drawings.