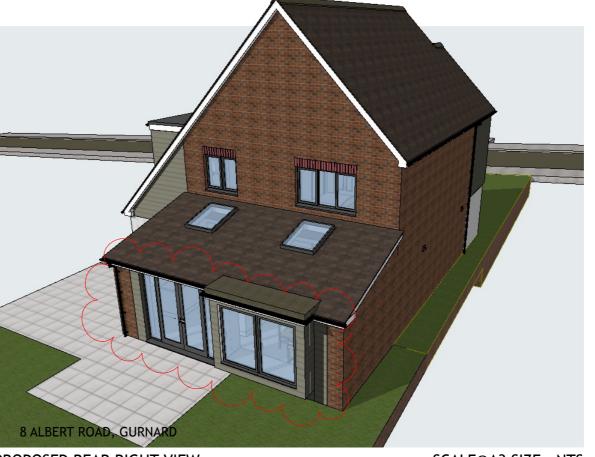

PROPOSED FRONT LEFT VIEW

SCALE@A3 SIZE - NTS PROPOSED FRONT RIGHT VIEW

SCALE@A3 SIZE - NTS

PROPOSED REAR LEFT VIEW

SCALE@A3 SIZE - NTS PROPOSED REAR RIGHT VIEW

SCALE@A3 SIZE - NTS 252/PL16

This drawing is the copyright of Einstone Architectural Ltd. The Contractor is to check all site dimensions and levels before owns commences. Do not scale from drawings. This drawings must read with and checked against all structural and other specialist drawings, specification and bills quantity. Contractor is to nority Architect of any discrepancies. The contractor is to comply with current Building Standard, Building Regulation requirements and CDM Health & Safety regulations whether or not specifically stated on these drawings.