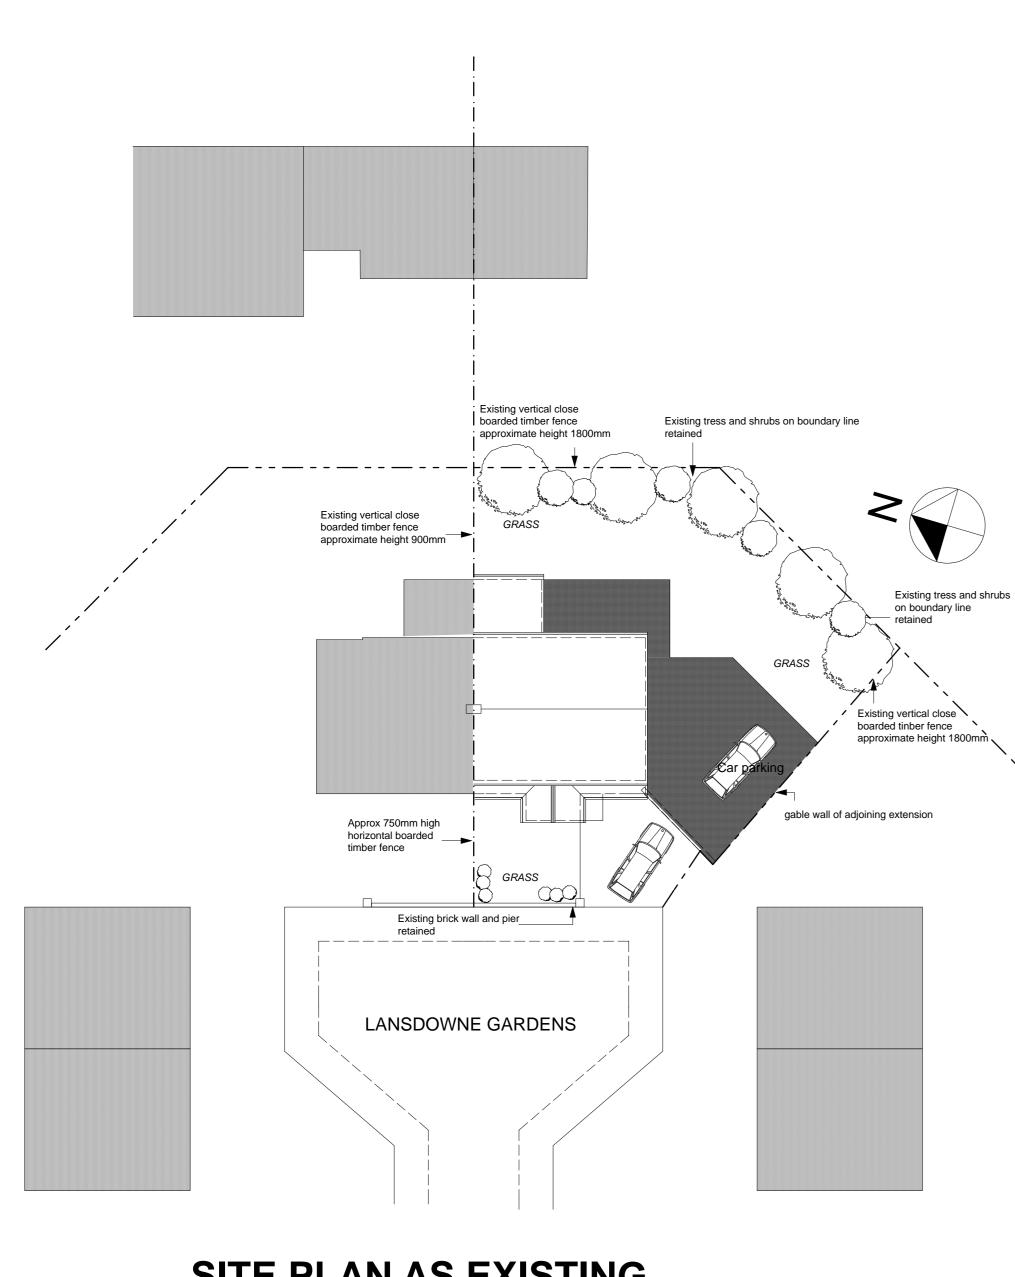

## SITE PLAN AS EXISTING

0 1 2 3 4 5 6 7 8 9 10 SCALE BAR 1:200



## SITE PLAN AS PROPOSED

0 1 2 3 4 5 6 7 8 9 10 SCALE BAR 1:200

THIS DRAWING IS TO BE READ IN CONJUNCTION WITH ALL RELEVANT DRAWINGS, DETAILS AND WRITTEN SPECIFICATION

NO DIMENSIONS ARE TO BE SCALED FROM THIS DRAWING

DISCREPANCIES OR VARIATIONS ARE TO BE CHECKED BEFORE WORKS PROCEED

Copyright C Anthony Scullion Architectural Services Not to be reproduced without written authority

| REV DATE COMMENTS                                                                                                        |                  |      |
|--------------------------------------------------------------------------------------------------------------------------|------------------|------|
| PROJECT<br>8 LANSDOWNE GARDENS<br>STA