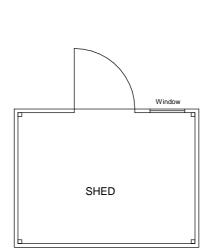

Scale 1:100

FLOOR PLAN - Scale 1:50

Grass Verge

Path

East Boundary: Hedge - 2.2m ht

| Α                                                  |    | 26.04.22 | Floor Plan Added |                     |                   |
|----------------------------------------------------|----|----------|------------------|---------------------|-------------------|
|                                                    |    |          |                  |                     |                   |
| Rev.                                               | Ву | Date     | Description      |                     |                   |
| Client                                             |    |          |                  | Job                 | Dwg               |
| Mr G. Lowdon                                       |    |          |                  | <sup>No</sup> 23-05 | <sup>№</sup> Р-11 |
| Job Title<br>14 West Crescent, Gunnerton. NE48 4AX |    |          |                  | Scale As indicated  | Rev.              |
|                                                    |    |          |                  | Date April '23      | A                 |
| Description Proposed Plans and Elevations          |    |          |                  | Drawr<br>by DD      | _ <b>-</b>        |
|                                                    |    |          |                  | Paper A3            | Date              |