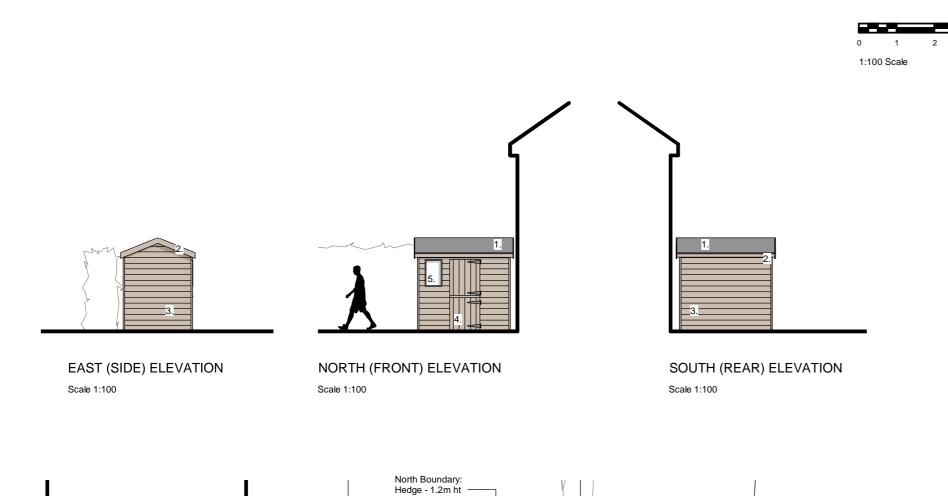

FRONT GARDEN Gravel / Shrub Plants

WEST (SIDE) ELEVATION

1m

1:50 Scale

2m

PROPOSED MATERIALS: 1. Felt roof covering - Grey Timber fascias
 Timber wall siding
 Timber boarded door 5. Polycarbonate window panel