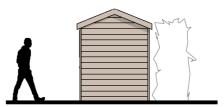

FRONT GARDEN Gravel / Shrub Plants

WEST (SIDE) ELEVATION

1m

1:50 Scale

2m

PROPOSED MATERIALS: 1. Felt roof covering - Grey Timber fascias
 Timber wall siding
 Timber boarded door 5. Polycarbonate window panel