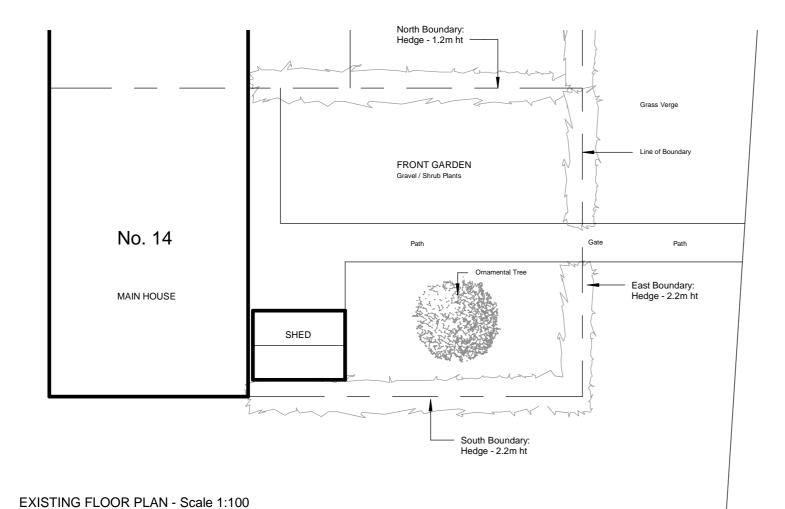

FLOOR PLAN - Scale 1:50

Unit One, Bearl Farm, Stocksfield, NE43 7AL Telephone: (0191) 260 2299 Email: enquiries@mwearchitects.co.uk Website: www.mwearchitects.co.uk

| Rev.                                              | Ву | Date | Description  |                         |                  |
|---------------------------------------------------|----|------|--------------|-------------------------|------------------|
| Mr G. Lowdon                                      |    |      |              | <sup>Job</sup> No 23-05 | Dwg<br>No<br>003 |
| ob Title<br>14 West Crescent, Gunnerton. NE48 4AX |    |      |              | Scale As indicated      | Rev.             |
|                                                   |    |      |              | Date April '23          |                  |
| Description Existing Plans and Elevations         |    |      | d Flevations | Drawn<br>by DD          |                  |
|                                                   |    |      |              | Paper A3                | Date             |