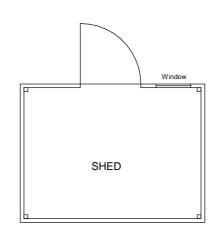

FLOOR PLAN - Scale 1:50

Unit One, Bearl Farm, Stocksfield, NE43 7AL Telephone: (0191) 260 2299 Email: enquiries@mwearchitects.co.uk Website: www.mwearchitects.co.uk

| Rev.                                              | Ву | Date | Description  |                         |                  |
|---------------------------------------------------|----|------|--------------|-------------------------|------------------|
| Mr G. Lowdon                                      |    |      |              | <sup>Job</sup> No 23-05 | Dwg<br>No<br>003 |
| ob Title<br>14 West Crescent, Gunnerton. NE48 4AX |    |      |              | Scale As indicated      | Rev.             |
|                                                   |    |      |              | Date April '23          |                  |
| Description Existing Plans and Elevations         |    |      | d Flevations | Drawn<br>by DD          |                  |
|                                                   |    |      |              | Paper A3                | Date             |