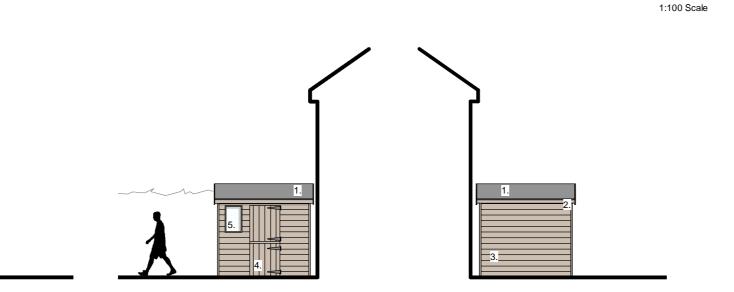

SOUTH (REAR) ELEVATION

Scale 1:100

WEST (SIDE) ELEVATION

Scale 1:100

## EXISTING MATERIALS:

- Felt roof covering Grey
   Timber fascias

1m

1:50 Scale

2m

- Timber wall siding
- 4. Timber boarded door
- 5. Polycarbonate window panel

NORTH (FRONT) ELEVATION

Scale 1:100

**EXISTING PLANS AND ELEVATIONS** 

EAST (SIDE) ELEVATION

Scale 1:100

Scale 1:100