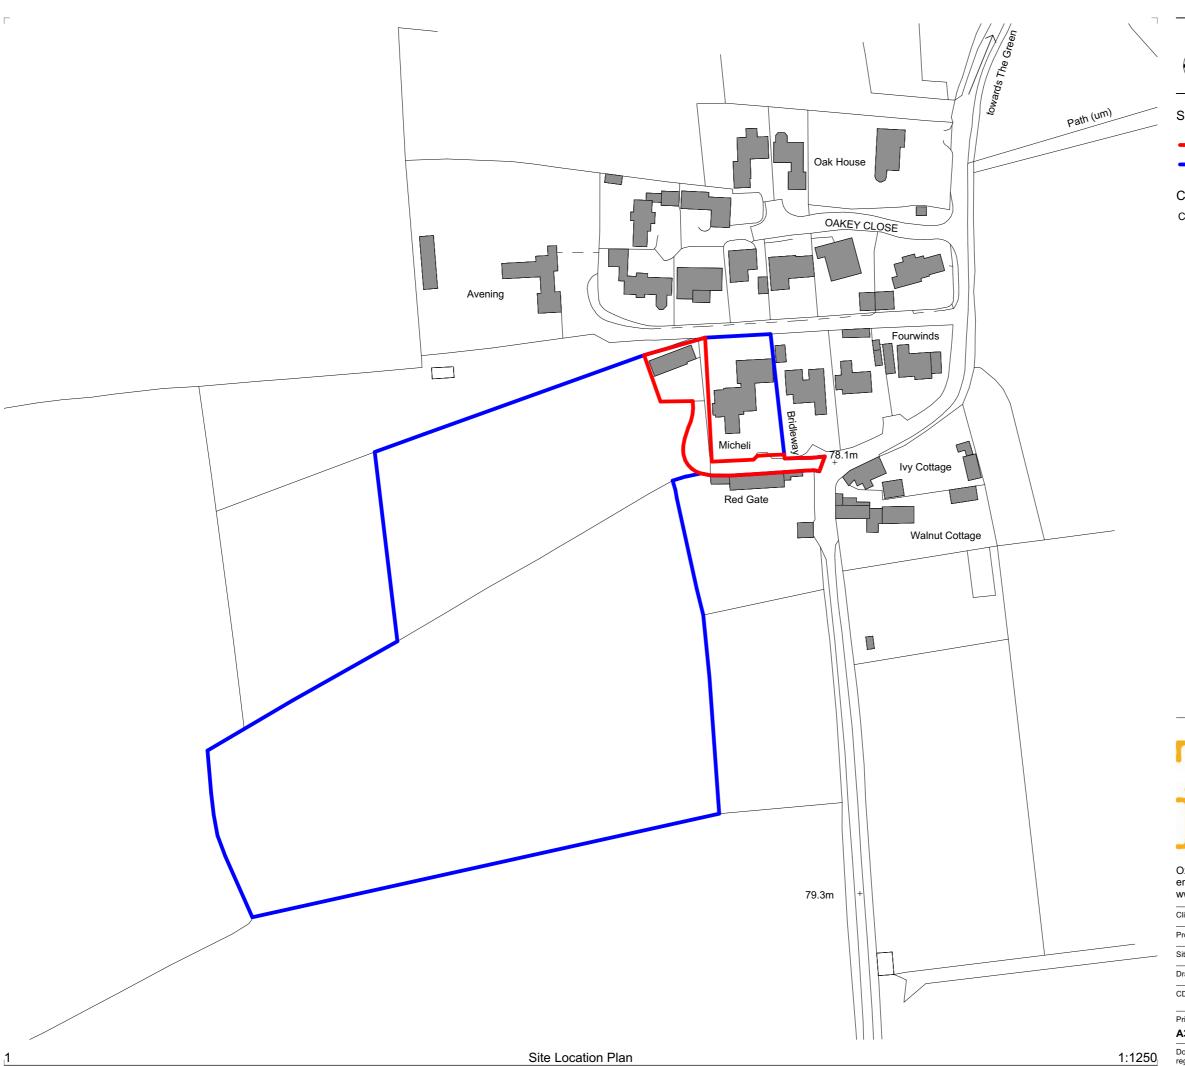

## SITE PLAN KEY

Site Application Boundary = 693m<sup>2</sup>

Site Ownership Boundary

| Client Name:   | Pam & Sidney Barling                         |                                   |                               |                   |
|----------------|----------------------------------------------|-----------------------------------|-------------------------------|-------------------|
| Project Name:  | New Dwelling to Replace Existing Stables     |                                   |                               |                   |
| Site Address:  | Lower End, Alvescot, Bampton, Oxon, OX18 2QA |                                   |                               |                   |
| Drawing Name:  | Site Location Plan                           |                                   |                               |                   |
| CDE File Name: | 2221 - THB<br>Project Code Originator        | - ZZ - SP - DR<br>Zone Level Type | - A - 0001<br>Role Drawing No | - P01<br>Revision |
| Print Size:    | Project No:                                  | Drawing No:                       | Status:                       | Rev:              |
| A3             | 2221                                         | 0001                              | S0                            | P01               |