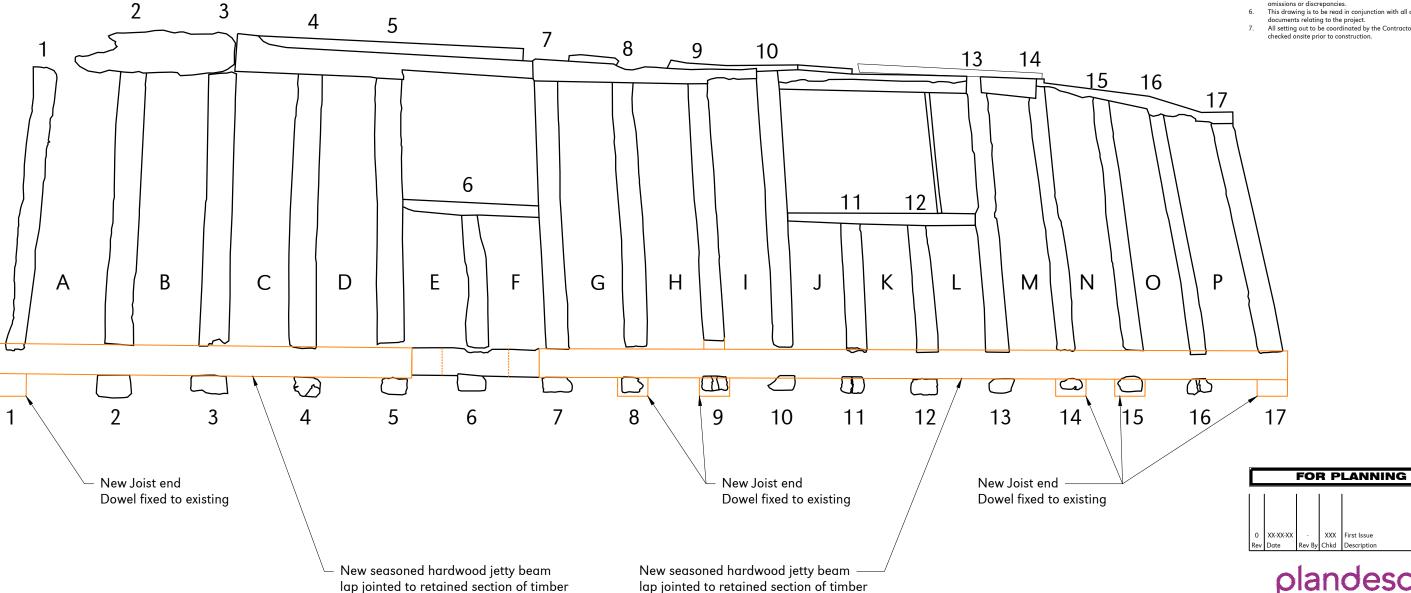

## Jetty Beam Replacment Proposed

| Scale U.N.O. | Date       | Drawn By |
|--------------|------------|----------|
| NTS @ (A3)   | April 2023 | PJD      |
| Drawing No.  | 26632/123  | Rev 0    |