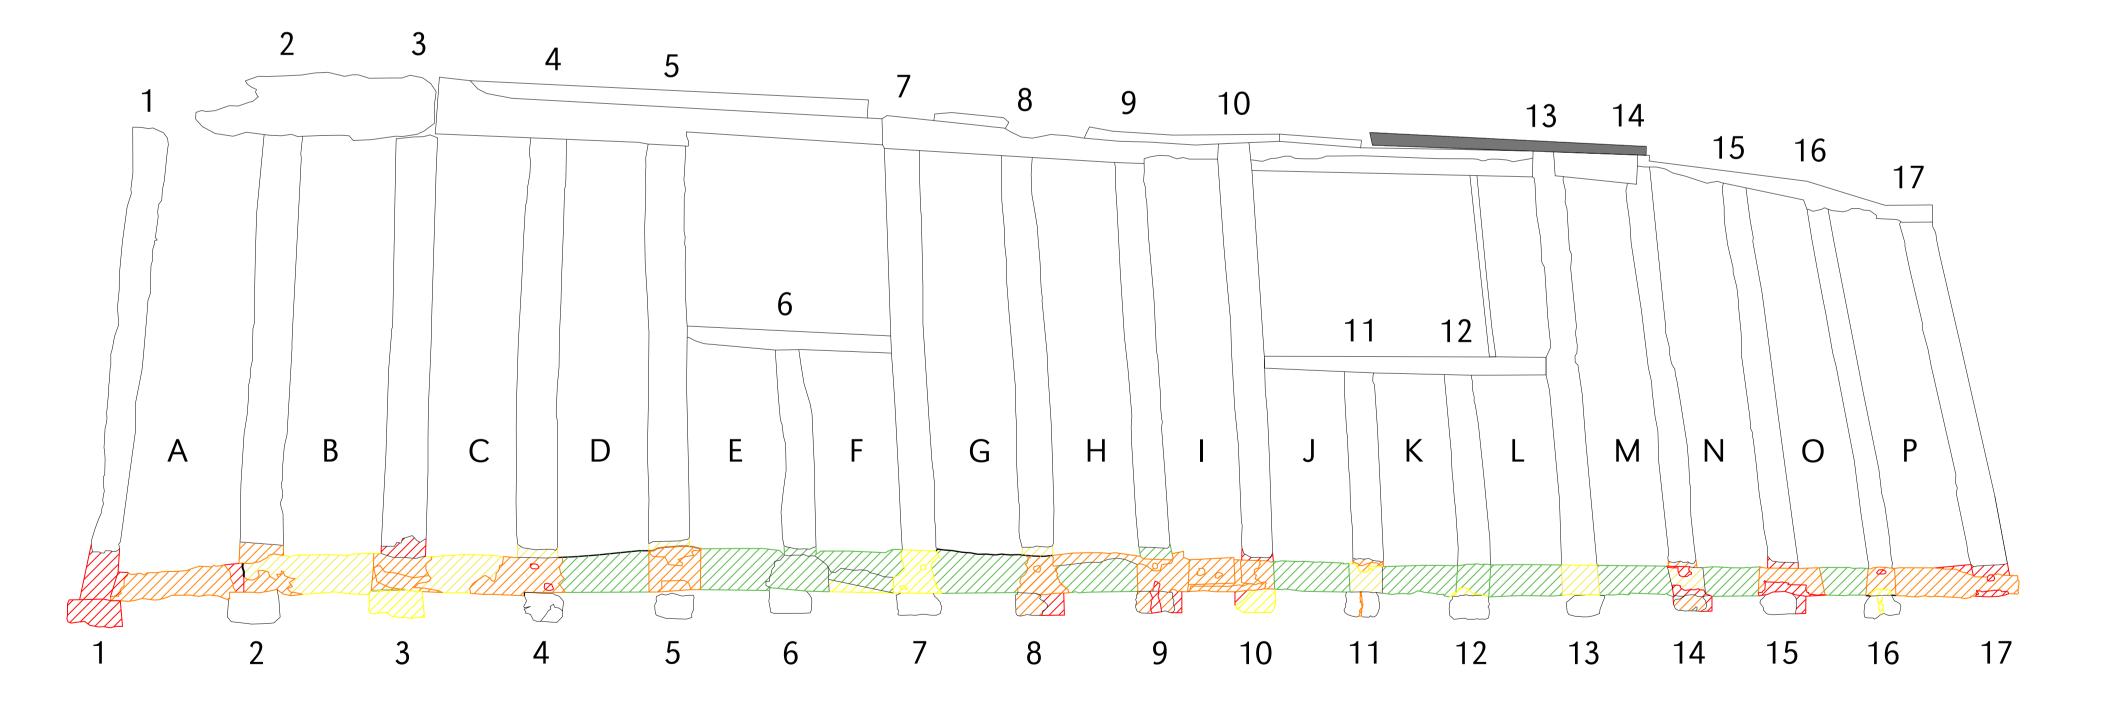

## Bressumer Jetty Beam Condition Survey

|    | ale U.N.O.<br>TS @ (A1) | Date<br>March 2023 | Drawn By |
|----|-------------------------|--------------------|----------|
| Dr | awing No.               | 26632/122          | Rev O    |