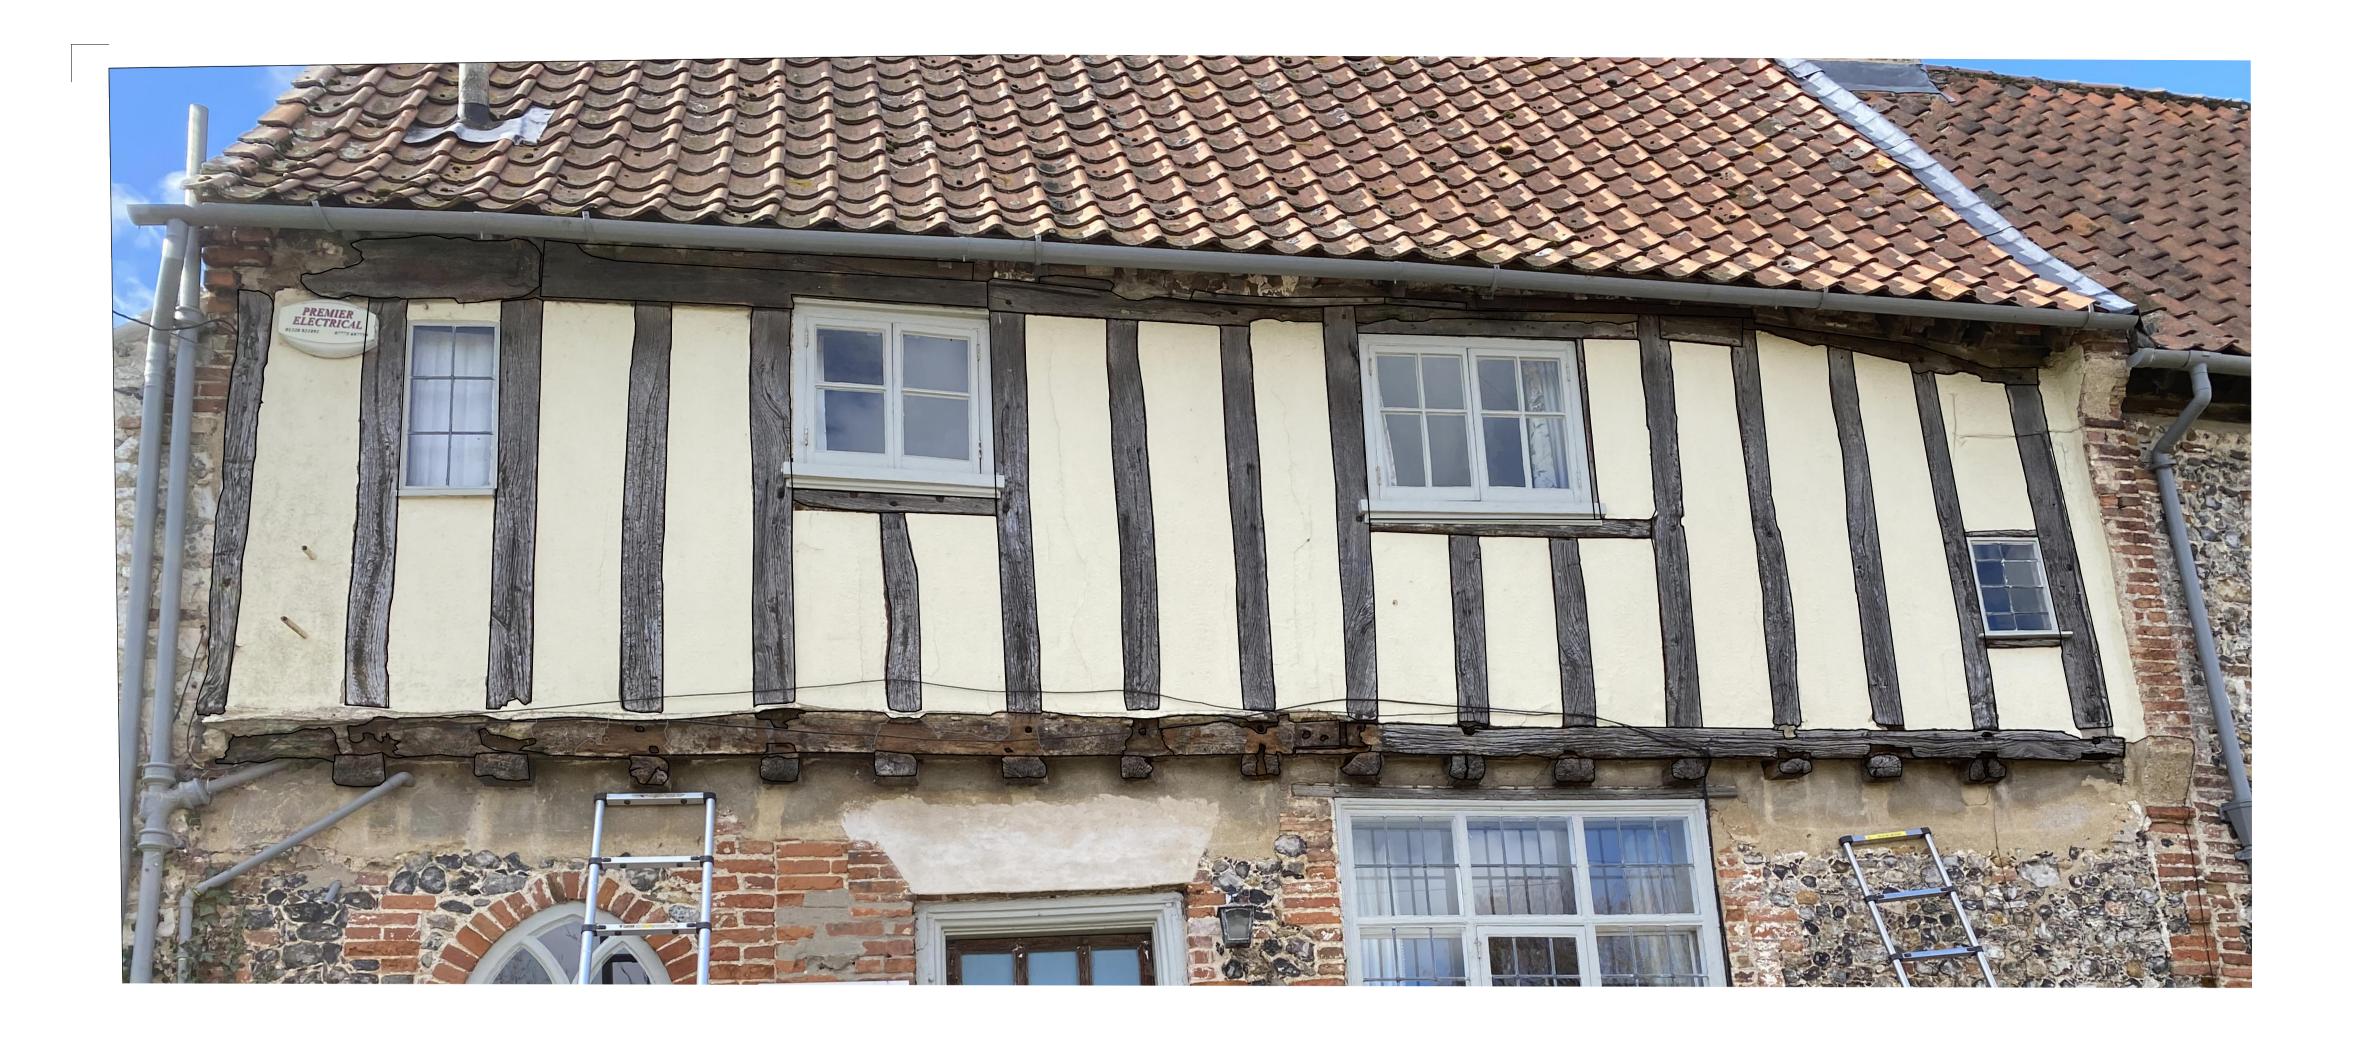

## Bressumer Jetty Beam Condition Survey

|    | ale U.N.O.<br>TS @ (A1) | Date<br>March 2023 | Drawn By |
|----|-------------------------|--------------------|----------|
| Dr | awing No.               | 26632/122          | Rev O    |