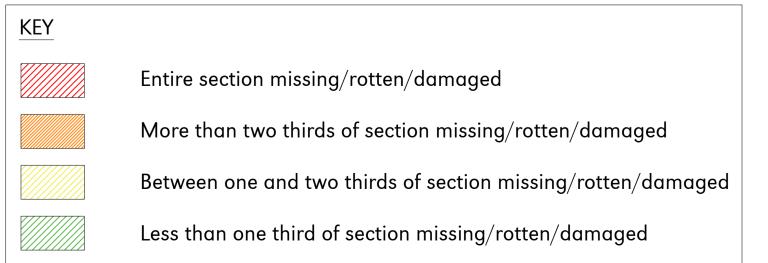

## Bressumer Jetty Beam Condition Survey

|    | ale U.N.O.<br>TS @ (A1) | Date<br>March 2023 | Drawn By |
|----|-------------------------|--------------------|----------|
| Dr | awing No.               | 26632/122          | Rev O    |