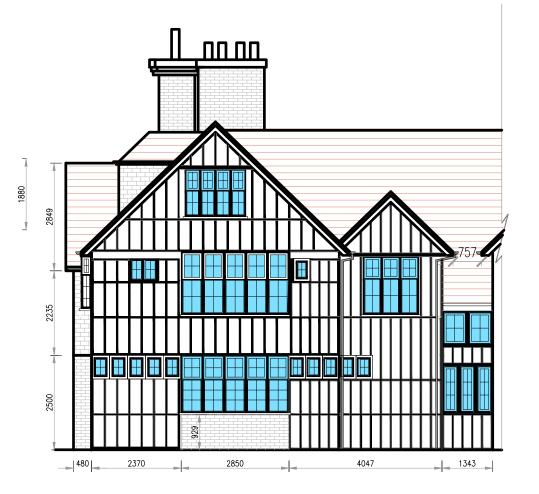

**Existing Front Elevation** 

**Existing Rear Elevation** 

## **NOTES**

Do not scaled this drawing. Can be scaled for planning purposes All dimensions to be checked on site prior to commencement or manufacture

Copyright always remains with TSJ Drawings and is protected by the Copyrights Act Section 47 1988 Act.

Written permission must be obtained from TSJ Drawings to use these drawings by any Third Party advance of such use.

THIS DRAWING IS TO BE READ IN CONJUNCTION WITH THE FOLLOWING DRAWINGS 01, 02, 03, 04, 10, 11, 12





Unit 8 48A Upper Fant Road Maidstone Kent ME16 8DN

Tel: 01622 715588 email: info@tsjdrawings.co.uk website: www.tsjdrawings.co.uk

Mr H. Murphy

7 Rumwood Court, Sutton Road, Maidstone. Kent. **ME17 3NN** 

Existing Front And Rear Elevations

**Listed Building