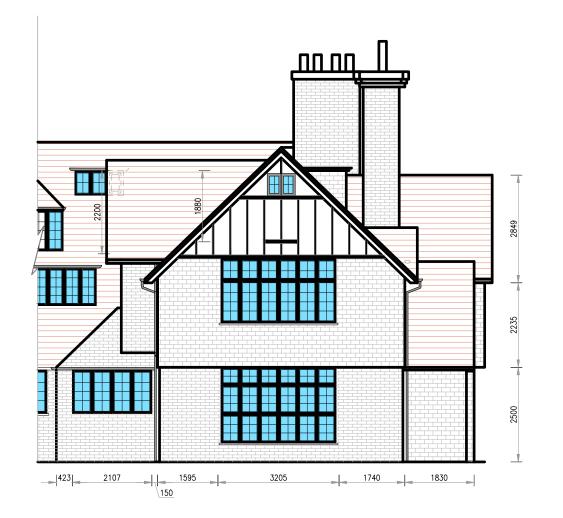

**Existing Front Elevation** 

**Existing Rear Elevation** 

## **NOTES**

Do not scaled this drawing. Can be scaled for planning purposes All dimensions to be checked on site prior to commencement or manufacture

Copyright always remains with TSJ Drawings and is protected by the Copyrights Act Section 47 1988 Act.

Written permission must be obtained from TSJ Drawings to use these drawings by any Third Party advance of such use.

THIS DRAWING IS TO BE READ IN CONJUNCTION WITH THE FOLLOWING DRAWINGS 01, 02, 03, 04, 10, 11, 12





Unit 8 48A Upper Fant Road Maidstone Kent ME16 8DN

Tel: 01622 715588 email: info@tsjdrawings.co.uk website: www.tsjdrawings.co.uk

Mr H. Murphy

7 Rumwood Court, Sutton Road, Maidstone. Kent. **ME17 3NN** 

Existing Front And Rear Elevations

**Listed Buildi