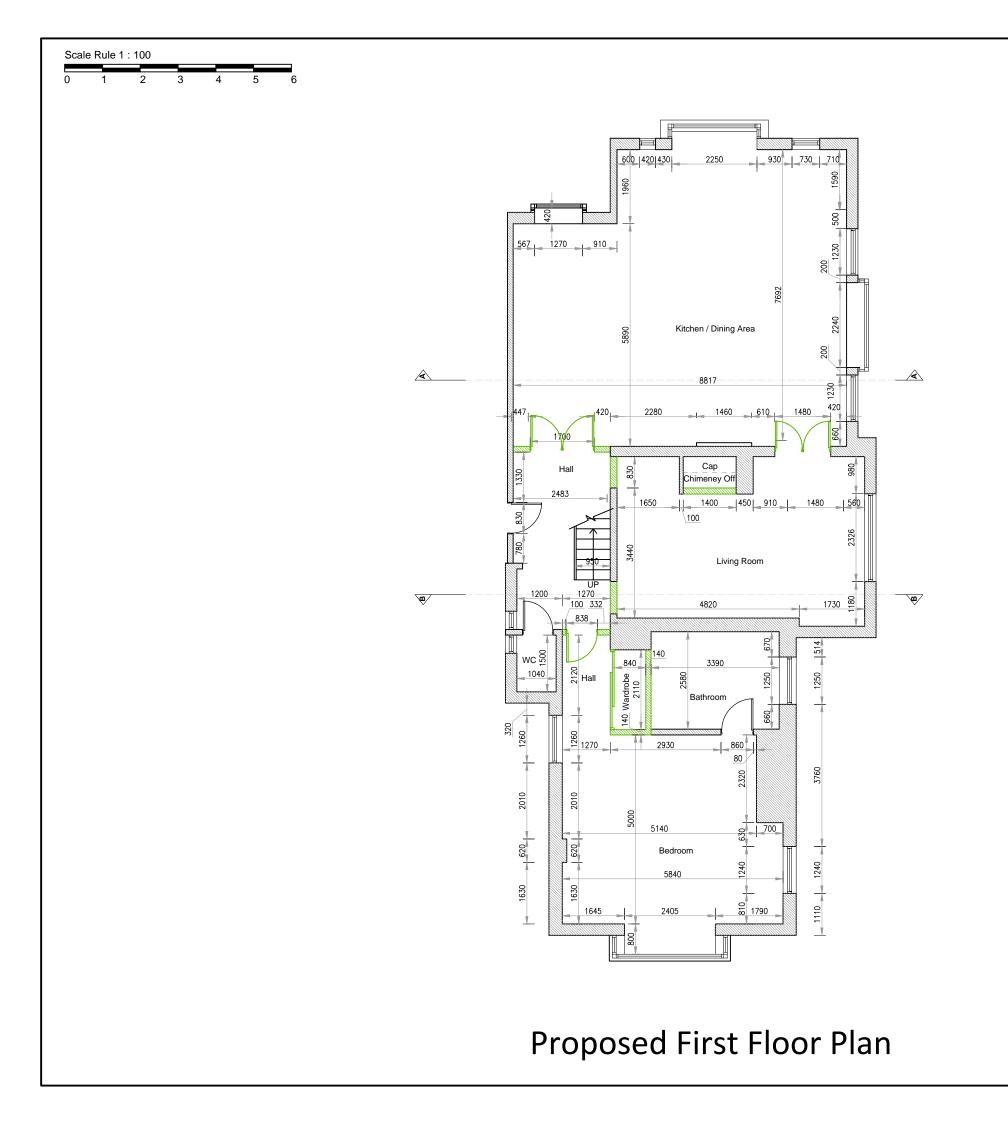

Mr H. Murphy

7 Rumwood Court, Sutton Road, Maidstone. Kent. ME17 3NN

Drawing Title

Site Addres

Proposed First Floor Plan

| Listed Building Consent |
|-------------------------|
|-------------------------|

| Scale<br>1/100 | @A3      | Date 17/12/21 |             |  |
|----------------|----------|---------------|-------------|--|
| Designed by    | Drawn by | Checked by    | Approved by |  |
| SJ             | SJ HD    |               | -           |  |
| Drawing No.    | Rev.     |               |             |  |
| 22             | А        |               |             |  |