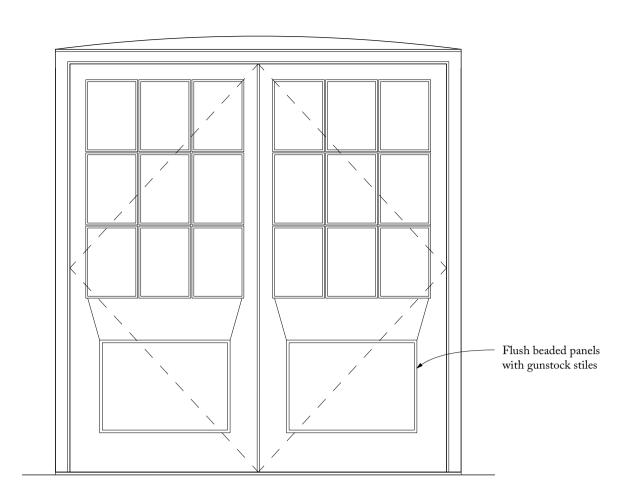

DG12 ELEVATION (Outward Opening) 1:20

DG09 ELEVATION (Inward Opening) 1:20

DG07 ELEVATION (Inward Opening) (New door in existing opening) 1:20

DG14 ELEVATION (Outward Opening)

DG12 SECTION 1:2

DG09 SECTION 1:2