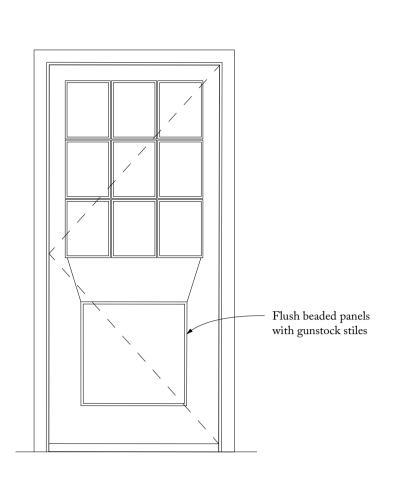

DG12 ELEVATION (Outward Opening) 1:20

DG09 ELEVATION (Inward Opening) 1:20

DG07 ELEVATION (Inward Opening) (New door in existing opening) 1:20

DG14 ELEVATION (Outward Opening)

DG12 SECTION 1:2

DG09 SECTION 1:2