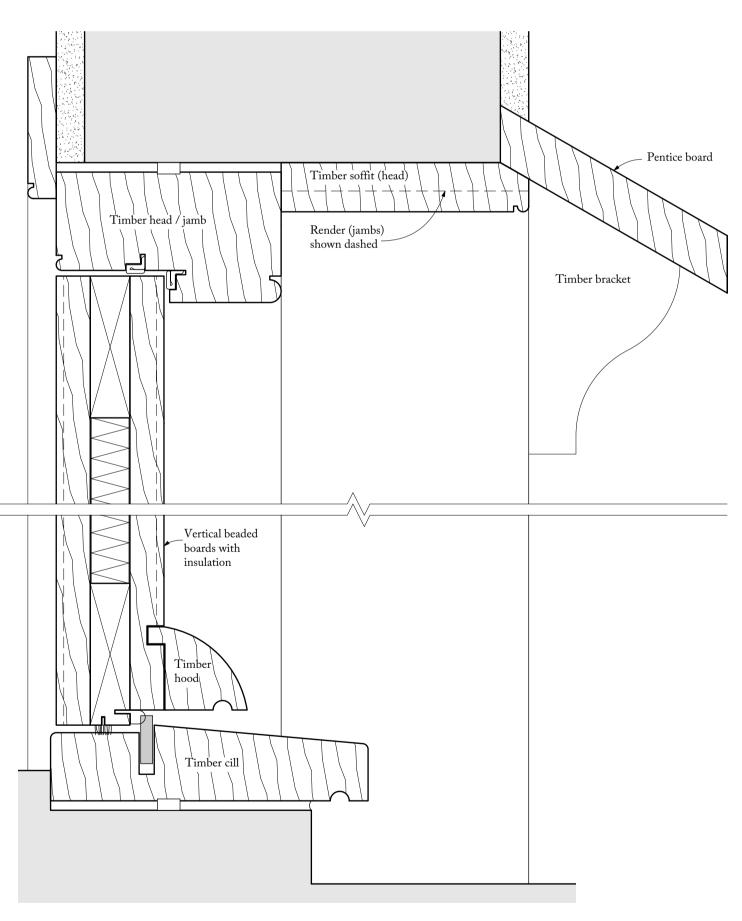

DG12 ELEVATION (Outward Opening) 1:20



DG09 ELEVATION (Inward Opening) 1:20



DG07 ELEVATION (Inward Opening) (New door in existing opening) 1:20



DG14 ELEVATION (Outward Opening)



DG12 SECTION 1:2



DG09 SECTION 1:2



DG07 SECTION 1:2



DG14 SECTION 1:2

## Hoare, Ridge & Morris

Hoare Ridge & Morris LLP Building 19 Snape Maltings Snape Suffolk IP17 1SP

| Α | rchi | ite | cts |
|---|------|-----|-----|

| DRAWING NO.   | 210. PL11                            |
|---------------|--------------------------------------|
| STATUS        | PLANNING / LBC                       |
| SCALE         | 1:20 & 1:2 at A1                     |
| DRAWING TITLE | PROPOSED<br>External Doors           |
| PROJECT       | JACKDAWS FORD<br>Chelsworth, Suffolk |

01728 688747

hrma@hrma.co.uk www.hrma.co.uk

| 1:2  |   |      |      |        |          |  |
|------|---|------|------|--------|----------|--|
|      | o | 20mm | 50m  | m 100m | nm 200mm |  |
| 1:20 |   |      |      |        |          |  |
| 1.20 | 0 | 0.2m