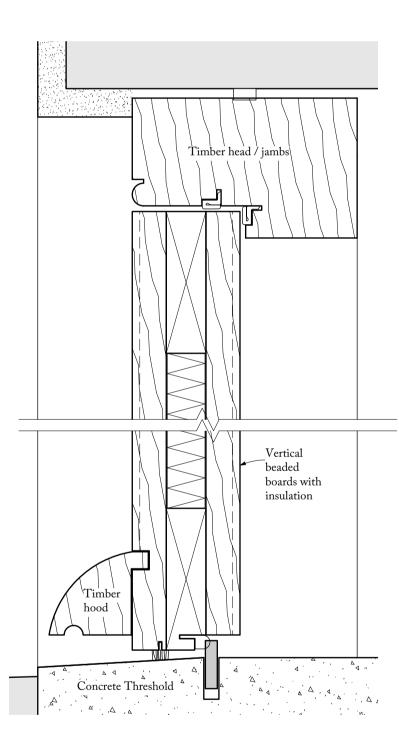

DG12 ELEVATION (Outward Opening) 1:20



DG09 ELEVATION (Inward Opening) 1:20



DG07 ELEVATION (Inward Opening) (New door in existing opening) 1:20



DG14 ELEVATION (Outward Opening)



DG12 SECTION 1:2



DG09 SECTION 1:2



DG07 SECTION 1:2



DG14 SECTION 1:2

## Hoare, Ridge & Morris

Hoare Ridge & Morris LLP Building 19 Snape Maltings Snape Suffolk IP17 1SP

| Α | rchi | ite | cts |
|---|------|-----|-----|

| DRAWING NO.   | 210. PL11                            |
|---------------|--------------------------------------|
| STATUS        | PLANNING / LBC                       |
| SCALE         | 1:20 & 1:2 at A1                     |
| DRAWING TITLE | PROPOSED<br>External Doors           |
| PROJECT       | JACKDAWS FORD<br>Chelsworth, Suffolk |

01728 688747

hrma@hrma.co.uk www.hrma.co.uk

| 1:2  |   |      |      |        |          |  |
|------|---|------|------|--------|----------|--|
|      | o | 20mm | 50m  | m 100m | nm 200mm |  |
| 1:20 |   |      |      |        |          |  |
| 1.20 | 0 | 0.2m | 0.51 | m 1r   | m