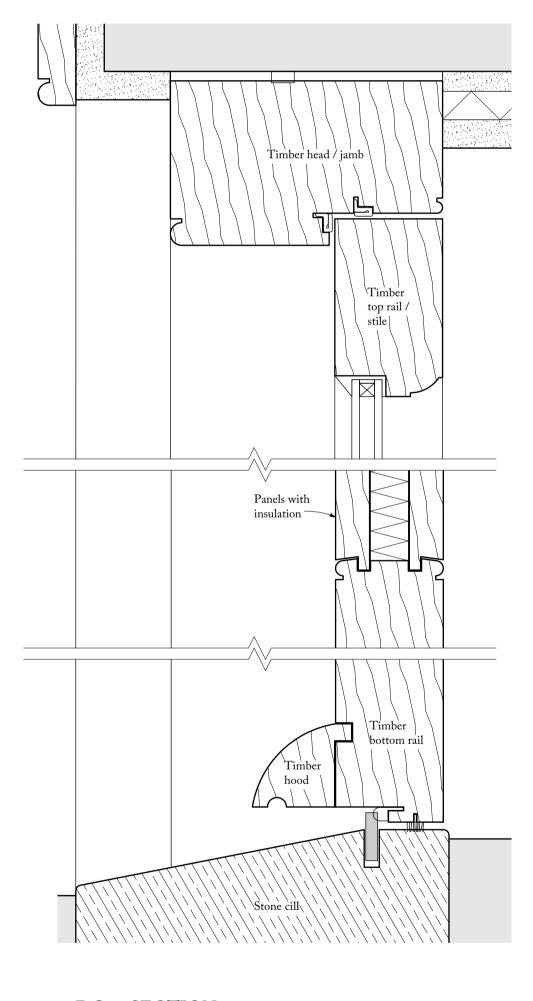

DG12 ELEVATION (Outward Opening) 1:20

DG09 ELEVATION (Inward Opening) 1:20

DG07 ELEVATION (Inward Opening) (New door in existing opening) 1:20

DG14 ELEVATION (Outward Opening)

DG12 SECTION 1:2

DG09 SECTION 1:2