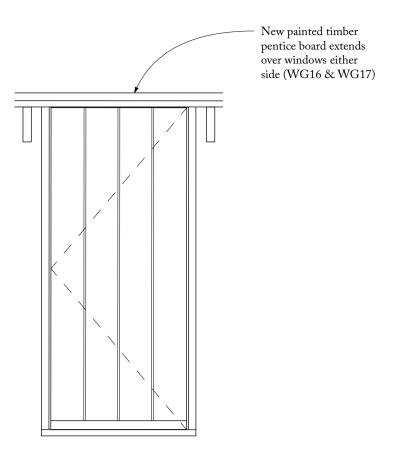

DG12 ELEVATION (Outward Opening) 1:20

DG09 ELEVATION (Inward Opening) 1:20

DG07 ELEVATION (Inward Opening) (New door in existing opening) 1:20

DG14 ELEVATION (Outward Opening)

DG12 SECTION 1:2

DG09 SECTION 1:2