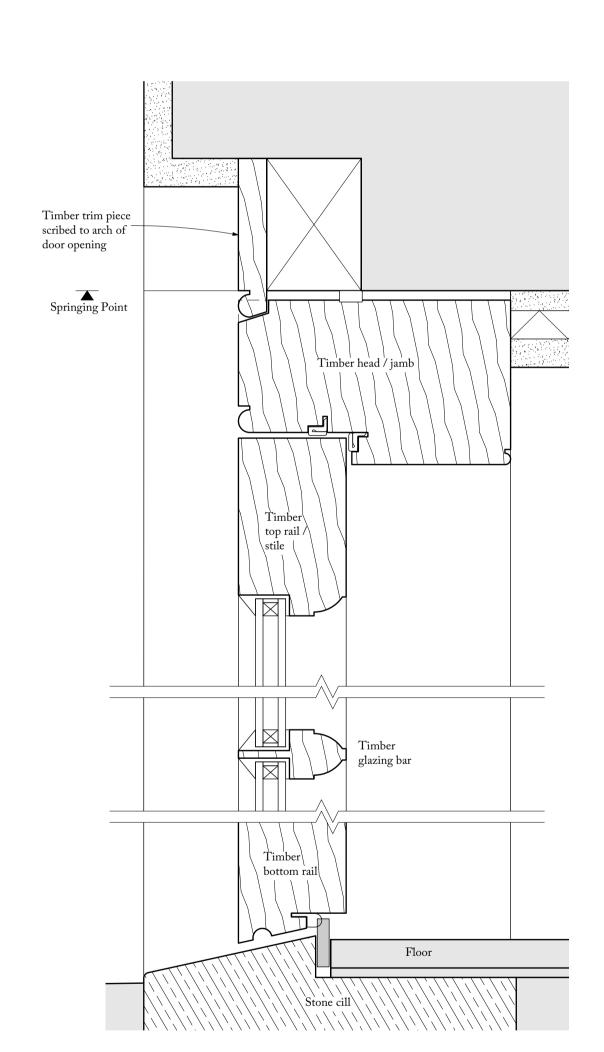

DG12 ELEVATION (Outward Opening) 1:20

DG09 ELEVATION (Inward Opening) 1:20

DG07 ELEVATION (Inward Opening) (New door in existing opening) 1:20

DG14 ELEVATION (Outward Opening)

DG12 SECTION 1:2

DG09 SECTION 1:2