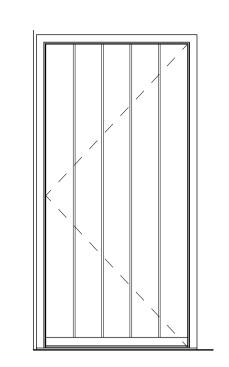

DG12 ELEVATION (Outward Opening) 1:20

DG09 ELEVATION (Inward Opening) 1:20

DG07 ELEVATION (Inward Opening) (New door in existing opening) 1:20

DG14 ELEVATION (Outward Opening)

DG12 SECTION 1:2

DG09 SECTION 1:2