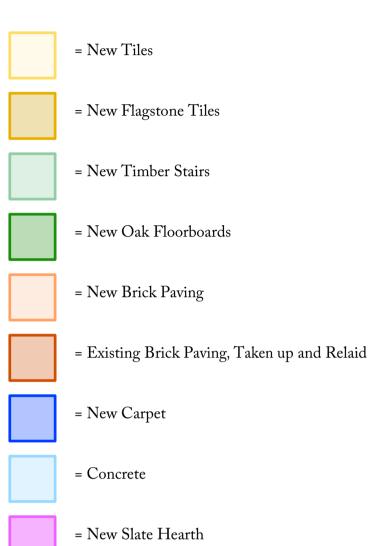

REVISIONS - 29.03.2023 JE

PLANNING / LBC

- No colour is shown for areas where existing floor finishes are retained or existing carpet is to be replaced with new carpet. - Floor finishes are coloured to distinguish between each other and are not a visual representation of the proposed finish. - Refer to notes on plans for additional details.