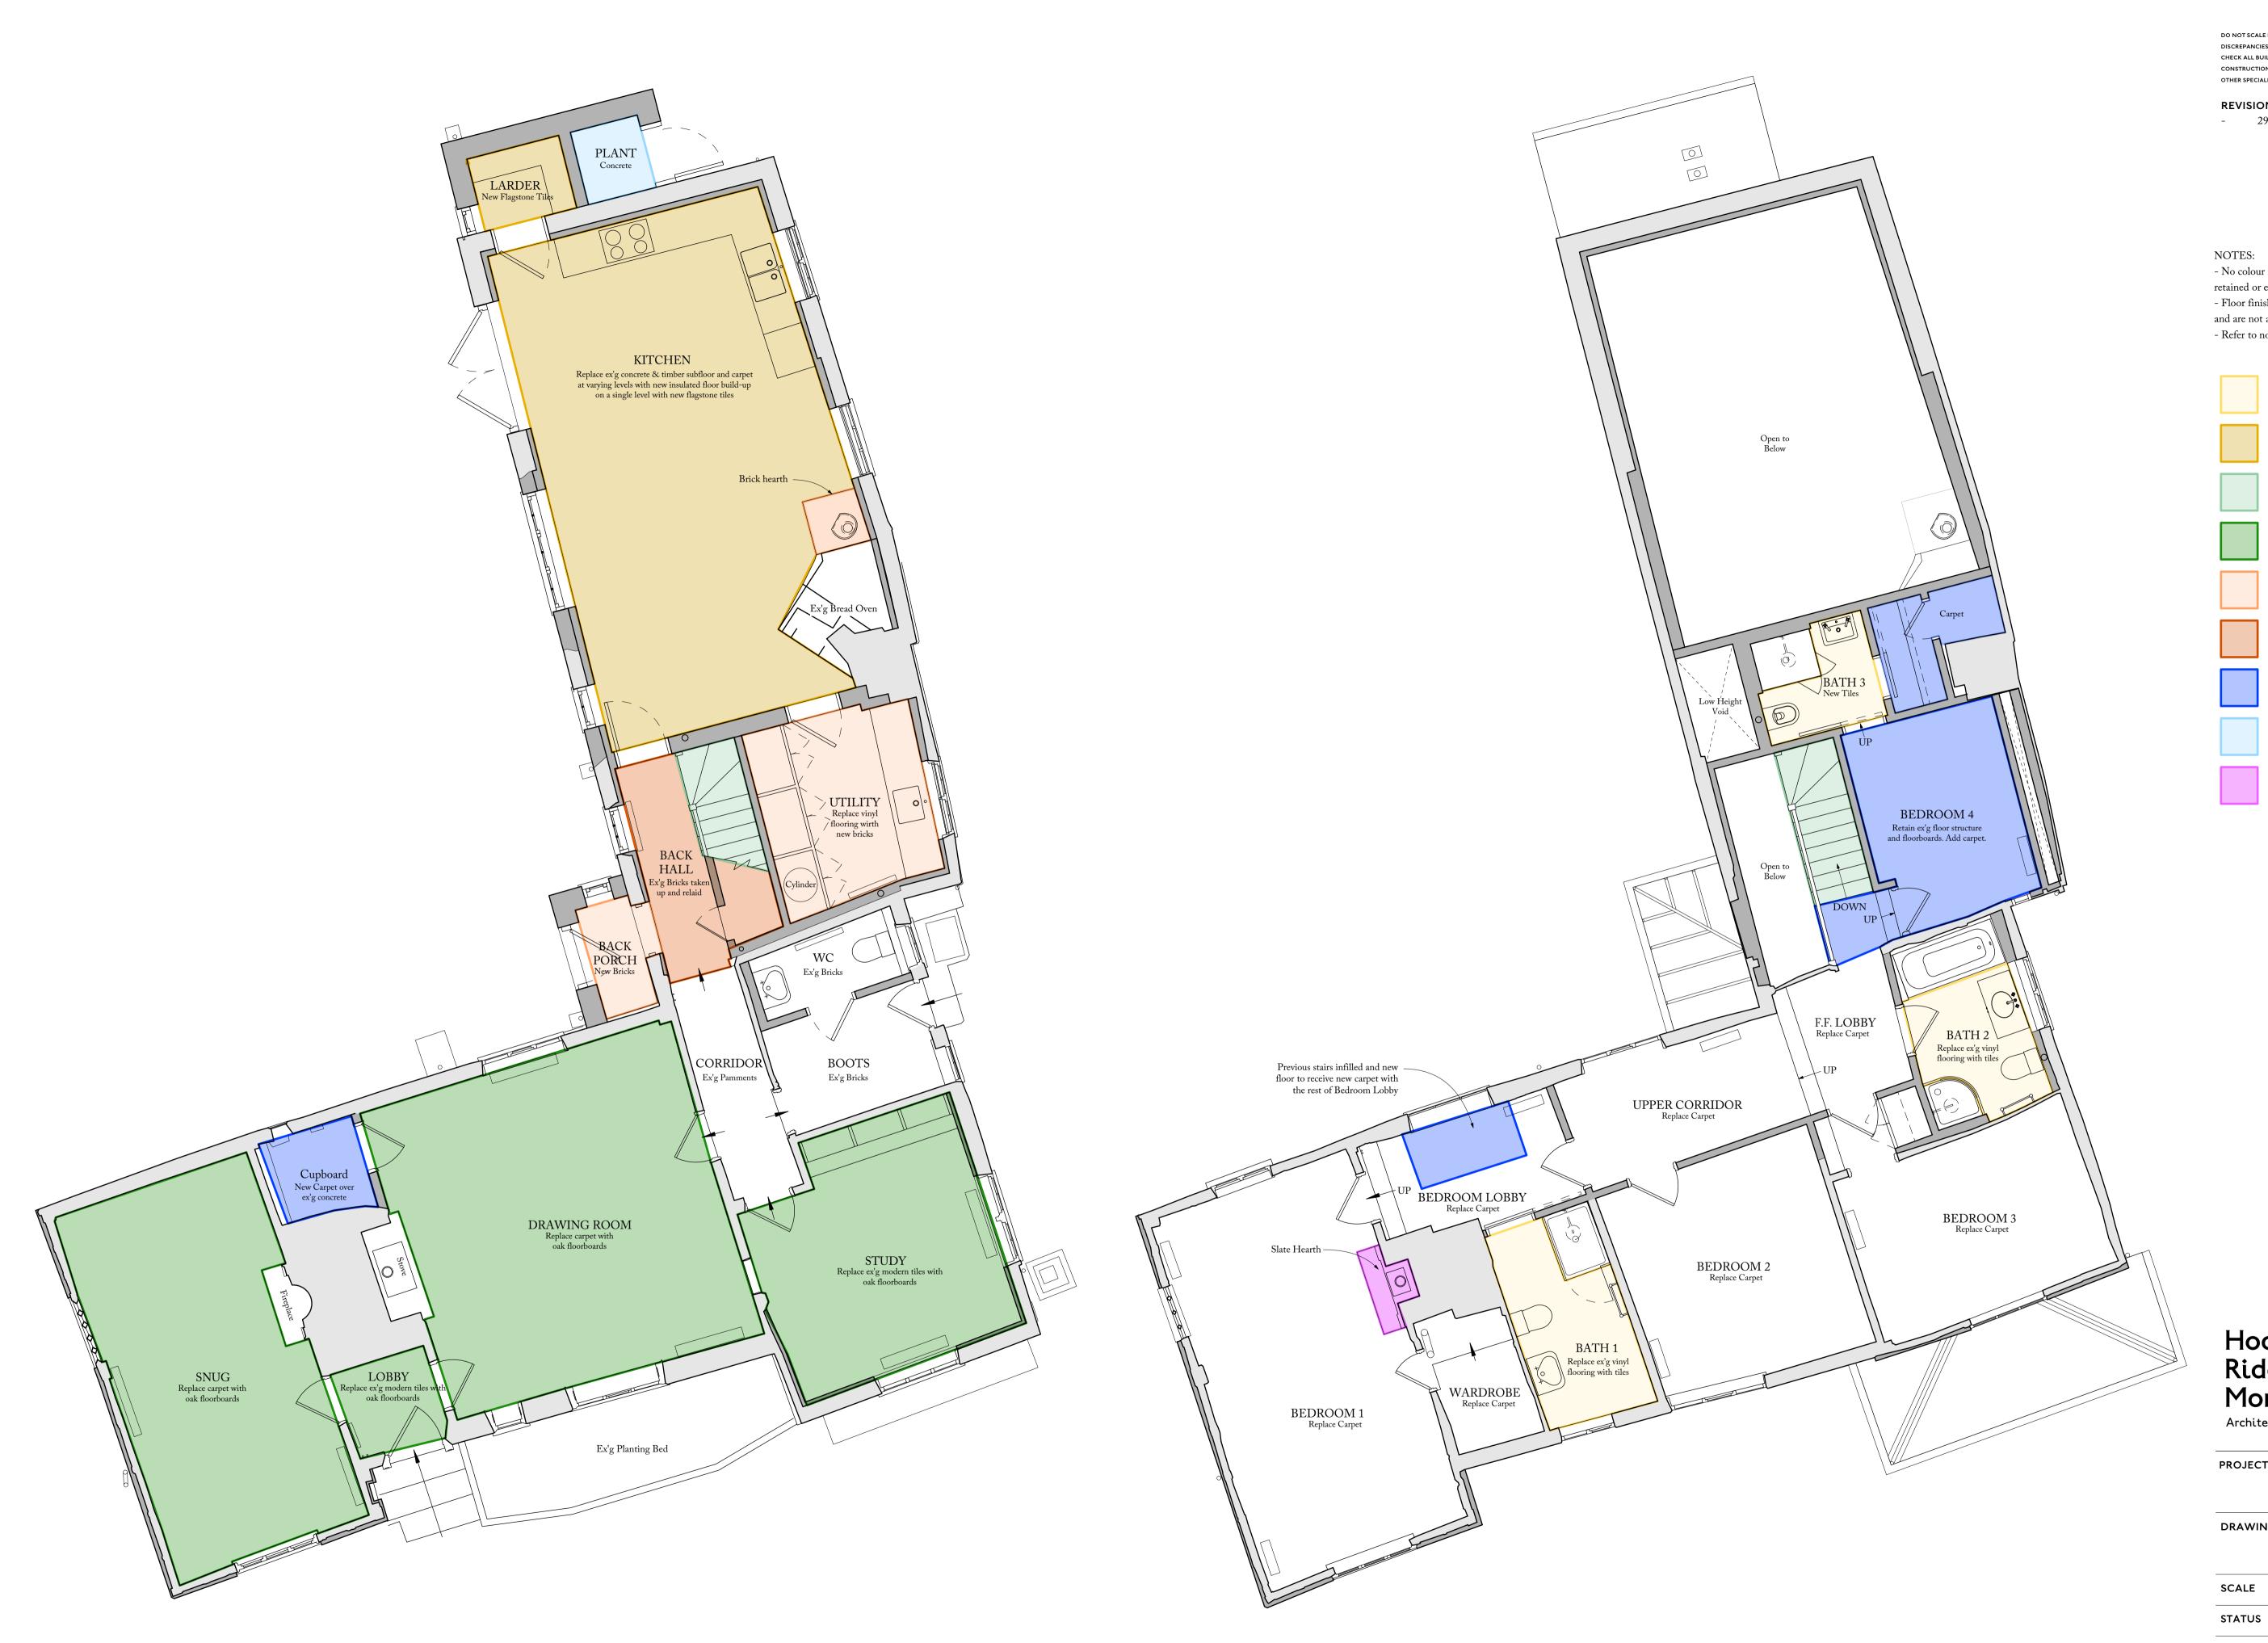

REVISIONS - 29.03.2023 JE

PLANNING / LBC

- No colour is shown for areas where existing floor finishes are retained or existing carpet is to be replaced with new carpet. - Floor finishes are coloured to distinguish between each other and are not a visual representation of the proposed finish. - Refer to notes on plans for additional details.

PROJECT

JACKDAWS FORD Chelsworth, Suffolk

DRAWING TITLE

PROPOSED Floor Finishes

| 1:50 @ | ₽ A1, | 1:100 | @A3 |
|--------|-------|-------|-----|
|        |       |       |     |

PLANNING / LBC

210. PL10

DRAWING NO.