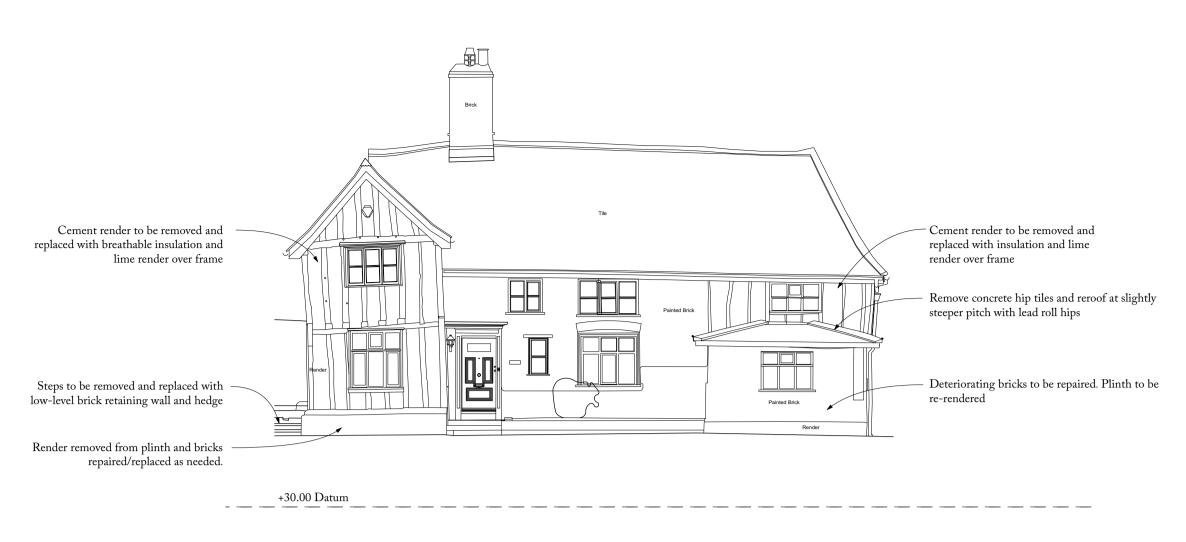

1 SOUTH ELEVATION As Existing, 1:100

WEST ELEVATION
As Existing, 1:100

NORTH ELEVATION
As Existing, 1:100

4 EAST ELEVATION
As Existing, 1:100

1:50 0 0.5m 1m 2m 5m

DISCREPANCIES ARE TO BE REPORTED TO THE ARCHITECT. THE CONTRACTOR IS TO CHECK ALL BUILDING AND SITE DIMENSIONS PRIOR TO ORDERING MATERIALS OR CONSTRUCTION. THIS DRAWING IS TO BE READ IN CONJUNCTION WITH ENGINEERS' AND OTHER SPECIALISTS' DRAWINGS. COPYRIGHT REMAINS WITH THE ARCHITECT.