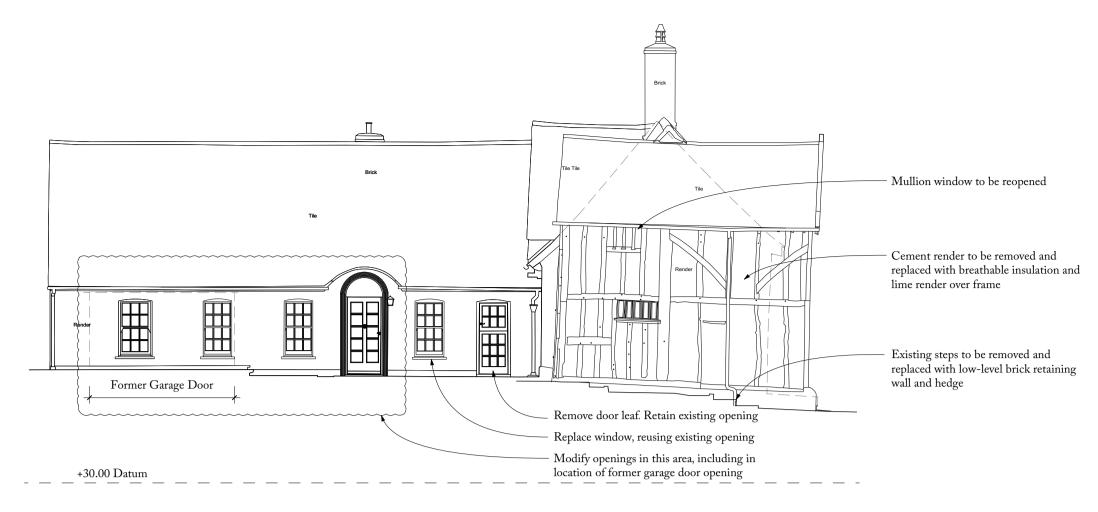

1 SOUTH ELEVATION As Existing, 1:100

WEST ELEVATION
As Existing, 1:100

NORTH ELEVATION
As Existing, 1:100

4 EAST ELEVATION
As Existing, 1:100

1:50 0 0.5m 1m 2m 5m

DISCREPANCIES ARE TO BE REPORTED TO THE ARCHITECT. THE CONTRACTOR IS TO CHECK ALL BUILDING AND SITE DIMENSIONS PRIOR TO ORDERING MATERIALS OR CONSTRUCTION. THIS DRAWING IS TO BE READ IN CONJUNCTION WITH ENGINEERS' AND OTHER SPECIALISTS' DRAWINGS. COPYRIGHT REMAINS WITH THE ARCHITECT.