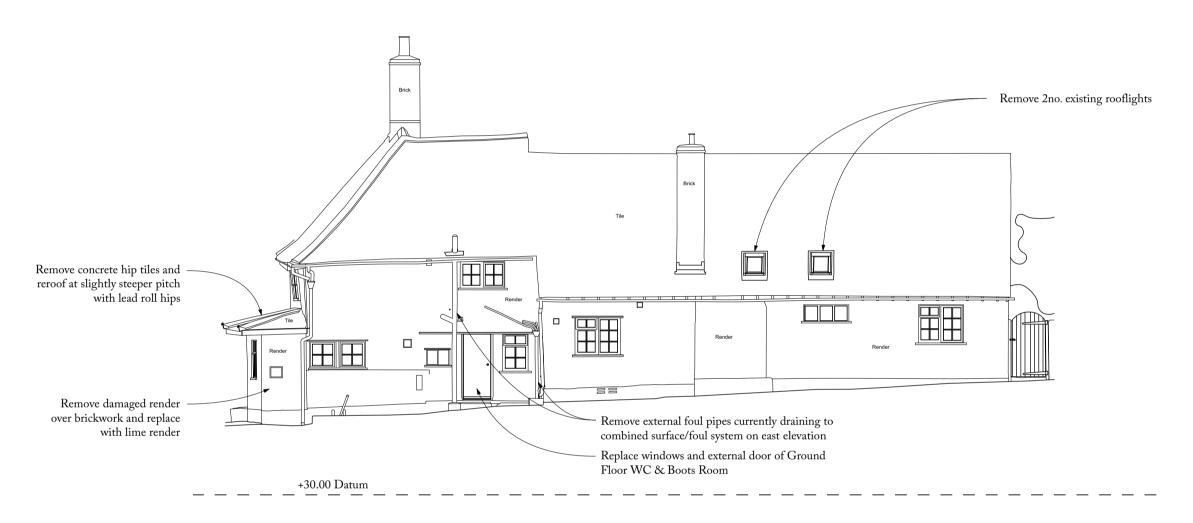

1 SOUTH ELEVATION As Existing, 1:100

WEST ELEVATION
As Existing, 1:100

NORTH ELEVATION
As Existing, 1:100

4 EAST ELEVATION
As Existing, 1:100

1:50 0 0.5m 1m 2m 5m

DISCREPANCIES ARE TO BE REPORTED TO THE ARCHITECT. THE CONTRACTOR IS TO CHECK ALL BUILDING AND SITE DIMENSIONS PRIOR TO ORDERING MATERIALS OR CONSTRUCTION. THIS DRAWING IS TO BE READ IN CONJUNCTION WITH ENGINEERS' AND OTHER SPECIALISTS' DRAWINGS. COPYRIGHT REMAINS WITH THE ARCHITECT.