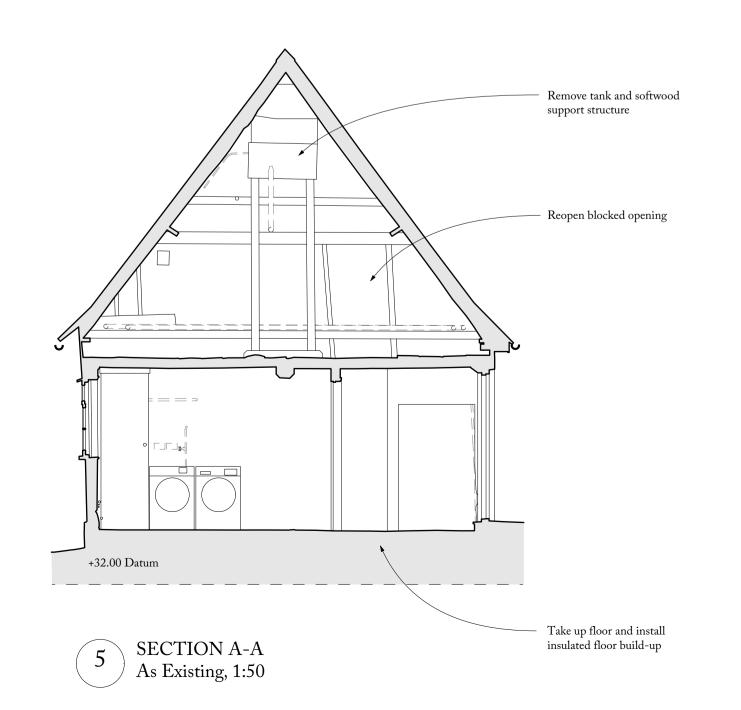

1 SOUTH ELEVATION As Existing, 1:100



WEST ELEVATION
As Existing, 1:100



NORTH ELEVATION
As Existing, 1:100



4 EAST ELEVATION
As Existing, 1:100







1:50 0 0.5m 1m 2m 5m

DISCREPANCIES ARE TO BE REPORTED TO THE ARCHITECT. THE CONTRACTOR IS TO CHECK ALL BUILDING AND SITE DIMENSIONS PRIOR TO ORDERING MATERIALS OR CONSTRUCTION. THIS DRAWING IS TO BE READ IN CONJUNCTION WITH ENGINEERS' AND OTHER SPECIALISTS' DRAWINGS. COPYRIGHT REMAINS WITH THE ARCHITECT.

PLANNING / LBC

DO NOT SCALE FROM THIS DRAWING EXCEPT FOR PLANNING PURPOSES. ANY

**REVISIONS** 

- 29.03.2023 JE

## Hoare, Ridge & Morris

Architects

PROJECT JACKDAWS FORD
Chelsworth, Suffolk

DRAWING TITLE EXISTING
Elevations and Sections

SCALE 1:50/1:100 @ A1, 1:100/1:200 @A3

STATUS PLANNING / LBC

DRAWING NO. 210. PL05

Hoare Ridge & Morris LLP

Building 19

Snape Maltings

Snape

Suffolk IP17 1SP

Copyright © Hoare Ridge & Morris LLP