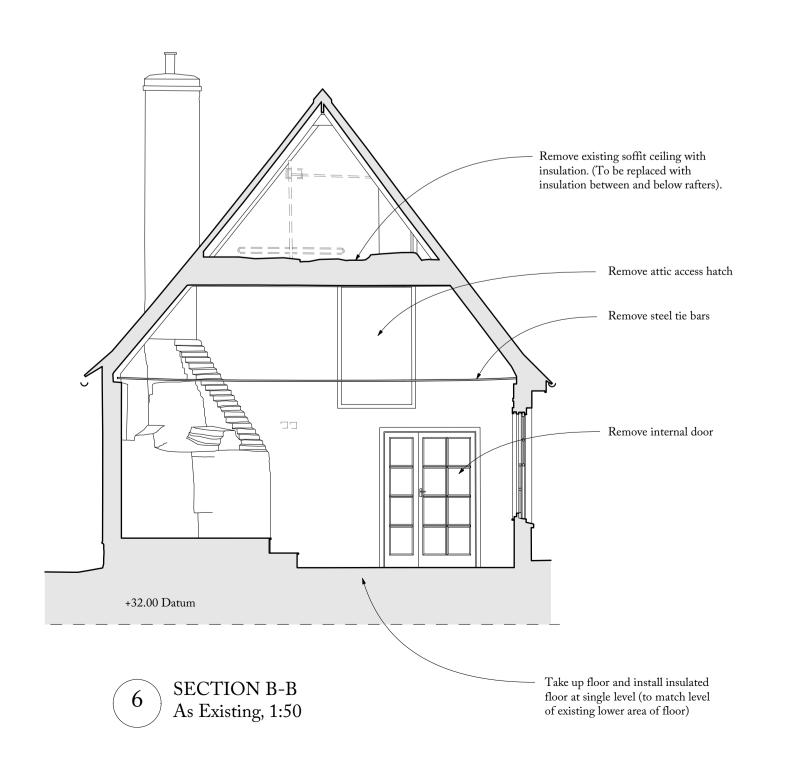

1 SOUTH ELEVATION As Existing, 1:100



WEST ELEVATION
As Existing, 1:100



NORTH ELEVATION
As Existing, 1:100



4 EAST ELEVATION
As Existing, 1:100







1:50 0 0.5m 1m 2m 5m

DISCREPANCIES ARE TO BE REPORTED TO THE ARCHITECT. THE CONTRACTOR IS TO CHECK ALL BUILDING AND SITE DIMENSIONS PRIOR TO ORDERING MATERIALS OR CONSTRUCTION. THIS DRAWING IS TO BE READ IN CONJUNCTION WITH ENGINEERS' AND OTHER SPECIALISTS' DRAWINGS. COPYRIGHT REMAINS WITH THE ARCHITECT.

PLANNING / LBC

DO NOT SCALE FROM THIS DRAWING EXCEPT FOR PLANNING PURPOSES. ANY

**REVISIONS** 

- 29.03.2023 JE

## Hoare, Ridge & Morris

Architects

PROJECT JACKDAWS FORD
Chelsworth, Suffolk

DRAWING TITLE EXISTING
Elevations and Sections

SCALE 1:50/1:100 @ A1, 1:100/1:200 @A3

STATUS PLANNING / LBC

DRAWING NO. 210. PL05

Hoare Ridge & Morris LLP

Building 19

Snape Maltings

Snape

Suffolk IP17 1SP

Copyright © Hoare Ridge & Morris LLP