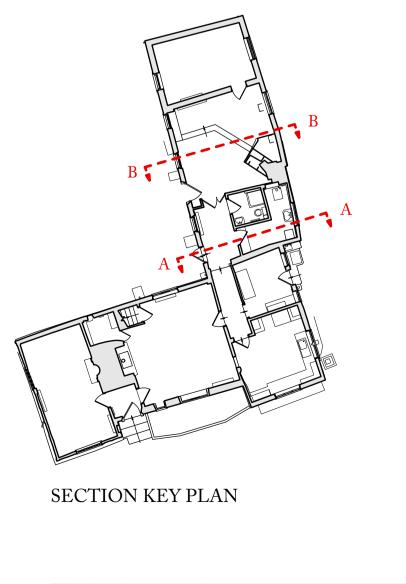

1 SOUTH ELEVATION As Existing, 1:100



WEST ELEVATION
As Existing, 1:100



NORTH ELEVATION
As Existing, 1:100



4 EAST ELEVATION
As Existing, 1:100







1:50 0 0.5m 1m 2m 5m

DISCREPANCIES ARE TO BE REPORTED TO THE ARCHITECT. THE CONTRACTOR IS TO CHECK ALL BUILDING AND SITE DIMENSIONS PRIOR TO ORDERING MATERIALS OR CONSTRUCTION. THIS DRAWING IS TO BE READ IN CONJUNCTION WITH ENGINEERS' AND OTHER SPECIALISTS' DRAWINGS. COPYRIGHT REMAINS WITH THE ARCHITECT.

PLANNING / LBC

DO NOT SCALE FROM THIS DRAWING EXCEPT FOR PLANNING PURPOSES. ANY

**REVISIONS** 

- 29.03.2023 JE

## Hoare, Ridge & Morris

Architects

PROJECT JACKDAWS FORD
Chelsworth, Suffolk

DRAWING TITLE EXISTING
Elevations and Sections

SCALE 1:50/1:100 @ A1, 1:100/1:200 @A3

STATUS PLANNING / LBC

DRAWING NO. 210. PL05

Hoare Ridge & Morris LLP

Building 19

Snape Maltings

Snape

Suffolk IP17 1SP

Copyright © Hoare Ridge & Morris LLP