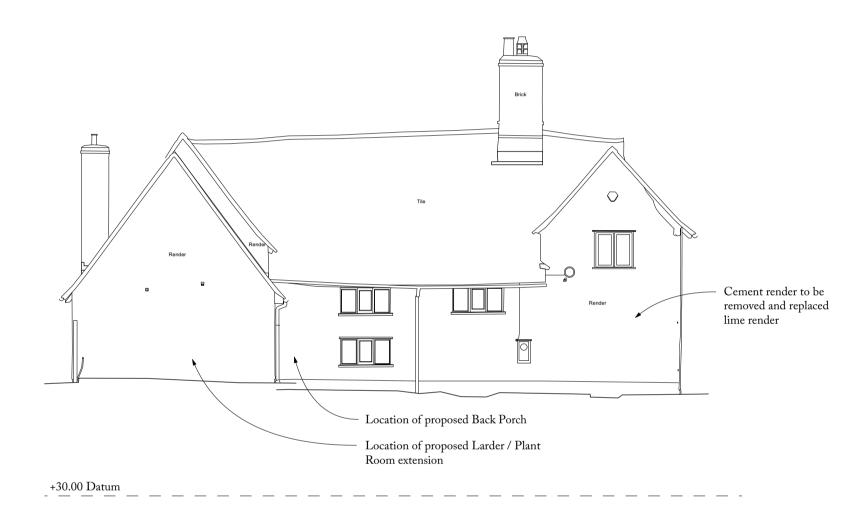

1 SOUTH ELEVATION As Existing, 1:100

WEST ELEVATION
As Existing, 1:100

NORTH ELEVATION
As Existing, 1:100

4 EAST ELEVATION
As Existing, 1:100

1:50 0 0.5m 1m 2m 5m

DISCREPANCIES ARE TO BE REPORTED TO THE ARCHITECT. THE CONTRACTOR IS TO CHECK ALL BUILDING AND SITE DIMENSIONS PRIOR TO ORDERING MATERIALS OR CONSTRUCTION. THIS DRAWING IS TO BE READ IN CONJUNCTION WITH ENGINEERS' AND OTHER SPECIALISTS' DRAWINGS. COPYRIGHT REMAINS WITH THE ARCHITECT.