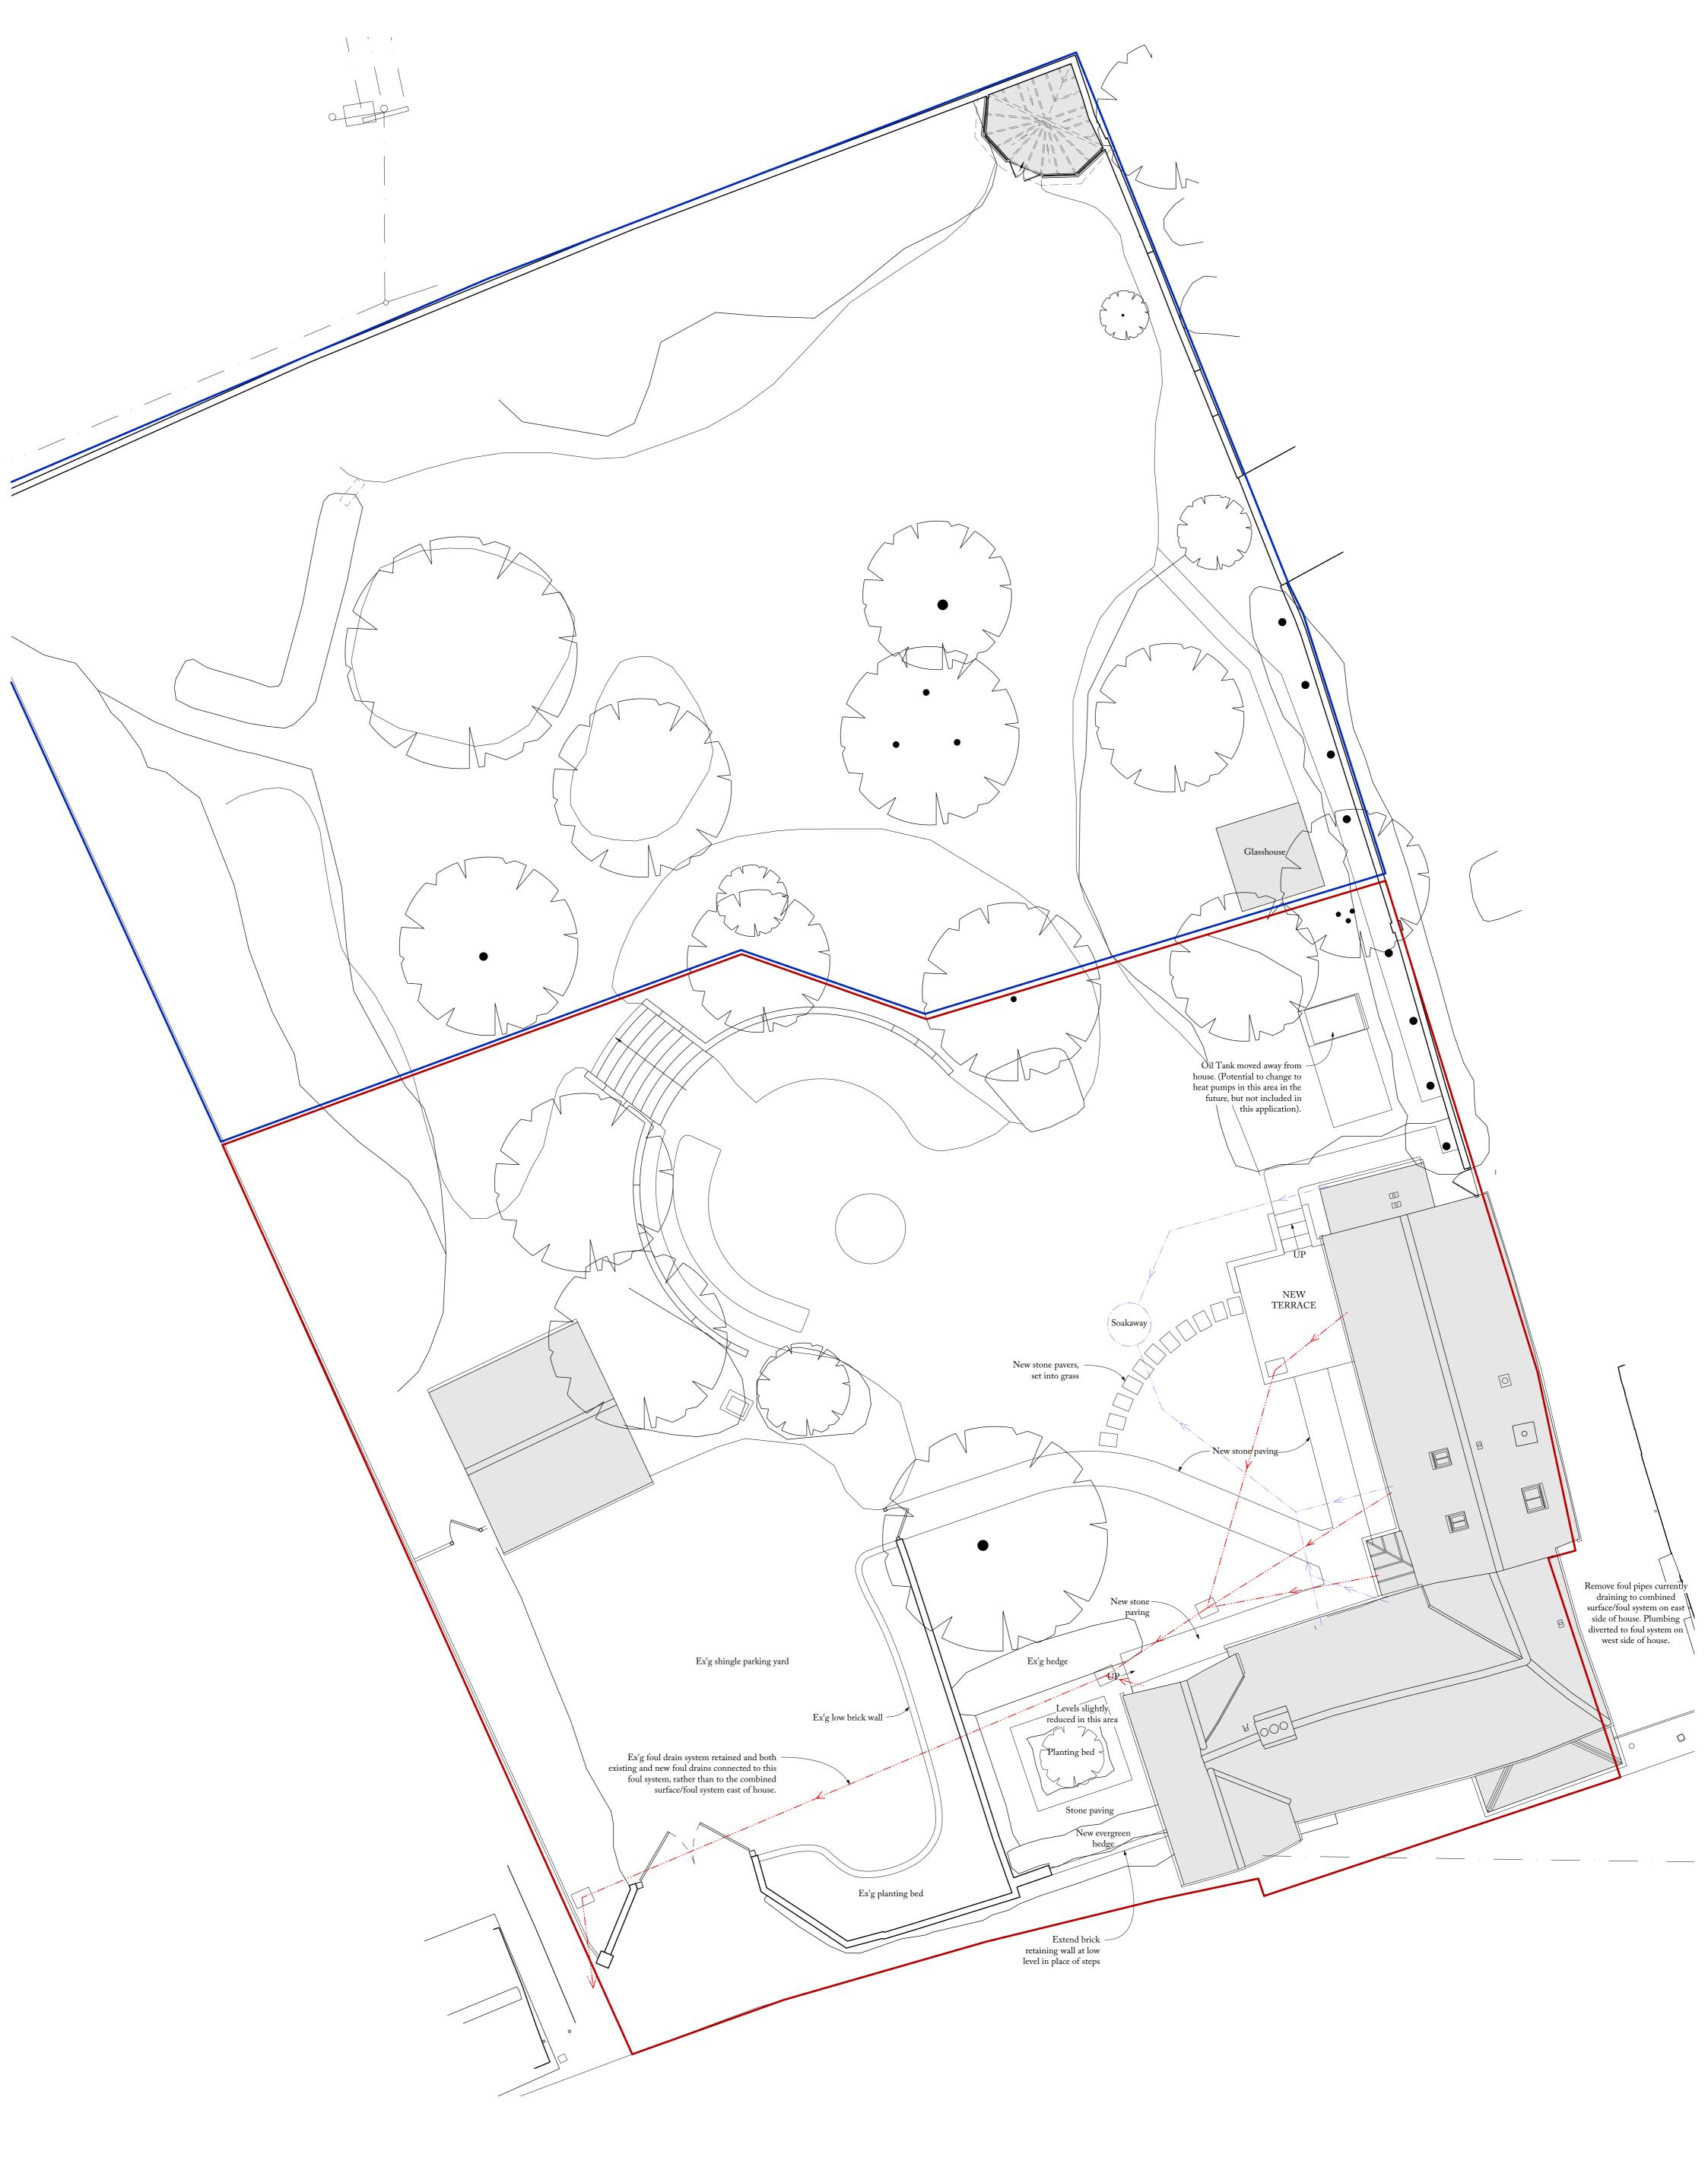

## REVISIONS

- 29.03.2023 JE PLANNING / LBC

DO NOT SCALE FROM THIS DRAWING EXCEPT FOR PLANNING PURPOSES. ANY DISCREPANCIES ARE TO BE REPORTED TO THE ARCHITECT. THE CONTRACTOR IS TO CHECK ALL BUILDING AND SITE DIMENSIONS PRIOR TO ORDERING MATERIALS OR CONSTRUCTION. THIS DRAWING IS TO BE READ IN CONJUNCTION WITH ENGINEERS' AND OTHER SPECIALISTS' DRAWINGS. COPYRIGHT REMAINS WITH THE ARCHITECT.

|       | Hoare,<br>Ridge &<br>Morris                              |                 | PROJECT       | JACKDAWS FORD<br>Chelsworth, Suffolk |
|-------|----------------------------------------------------------|-----------------|---------------|--------------------------------------|
|       | Morris<br>Architects                                     | N               | DRAWING TITLE | PROPOSED<br>Site / Block Plan        |
| -     | Hoare Ridge & Morris LLP                                 | 01728 688747    | SCALE         | 1:100 @ A1, 1:200 @A3                |
|       | Building 19<br>Snape Maltings<br>Snape                   | hrma@hrma.co.uk | STATUS        | PLANNING / LBC                       |
| 1:100 | Suffolk IP17 1SP<br>Copyright © Hoare Ridge & Morris LLP | www.hrma.co.uk  | DRAWING NO.   | 210. PL06                            |