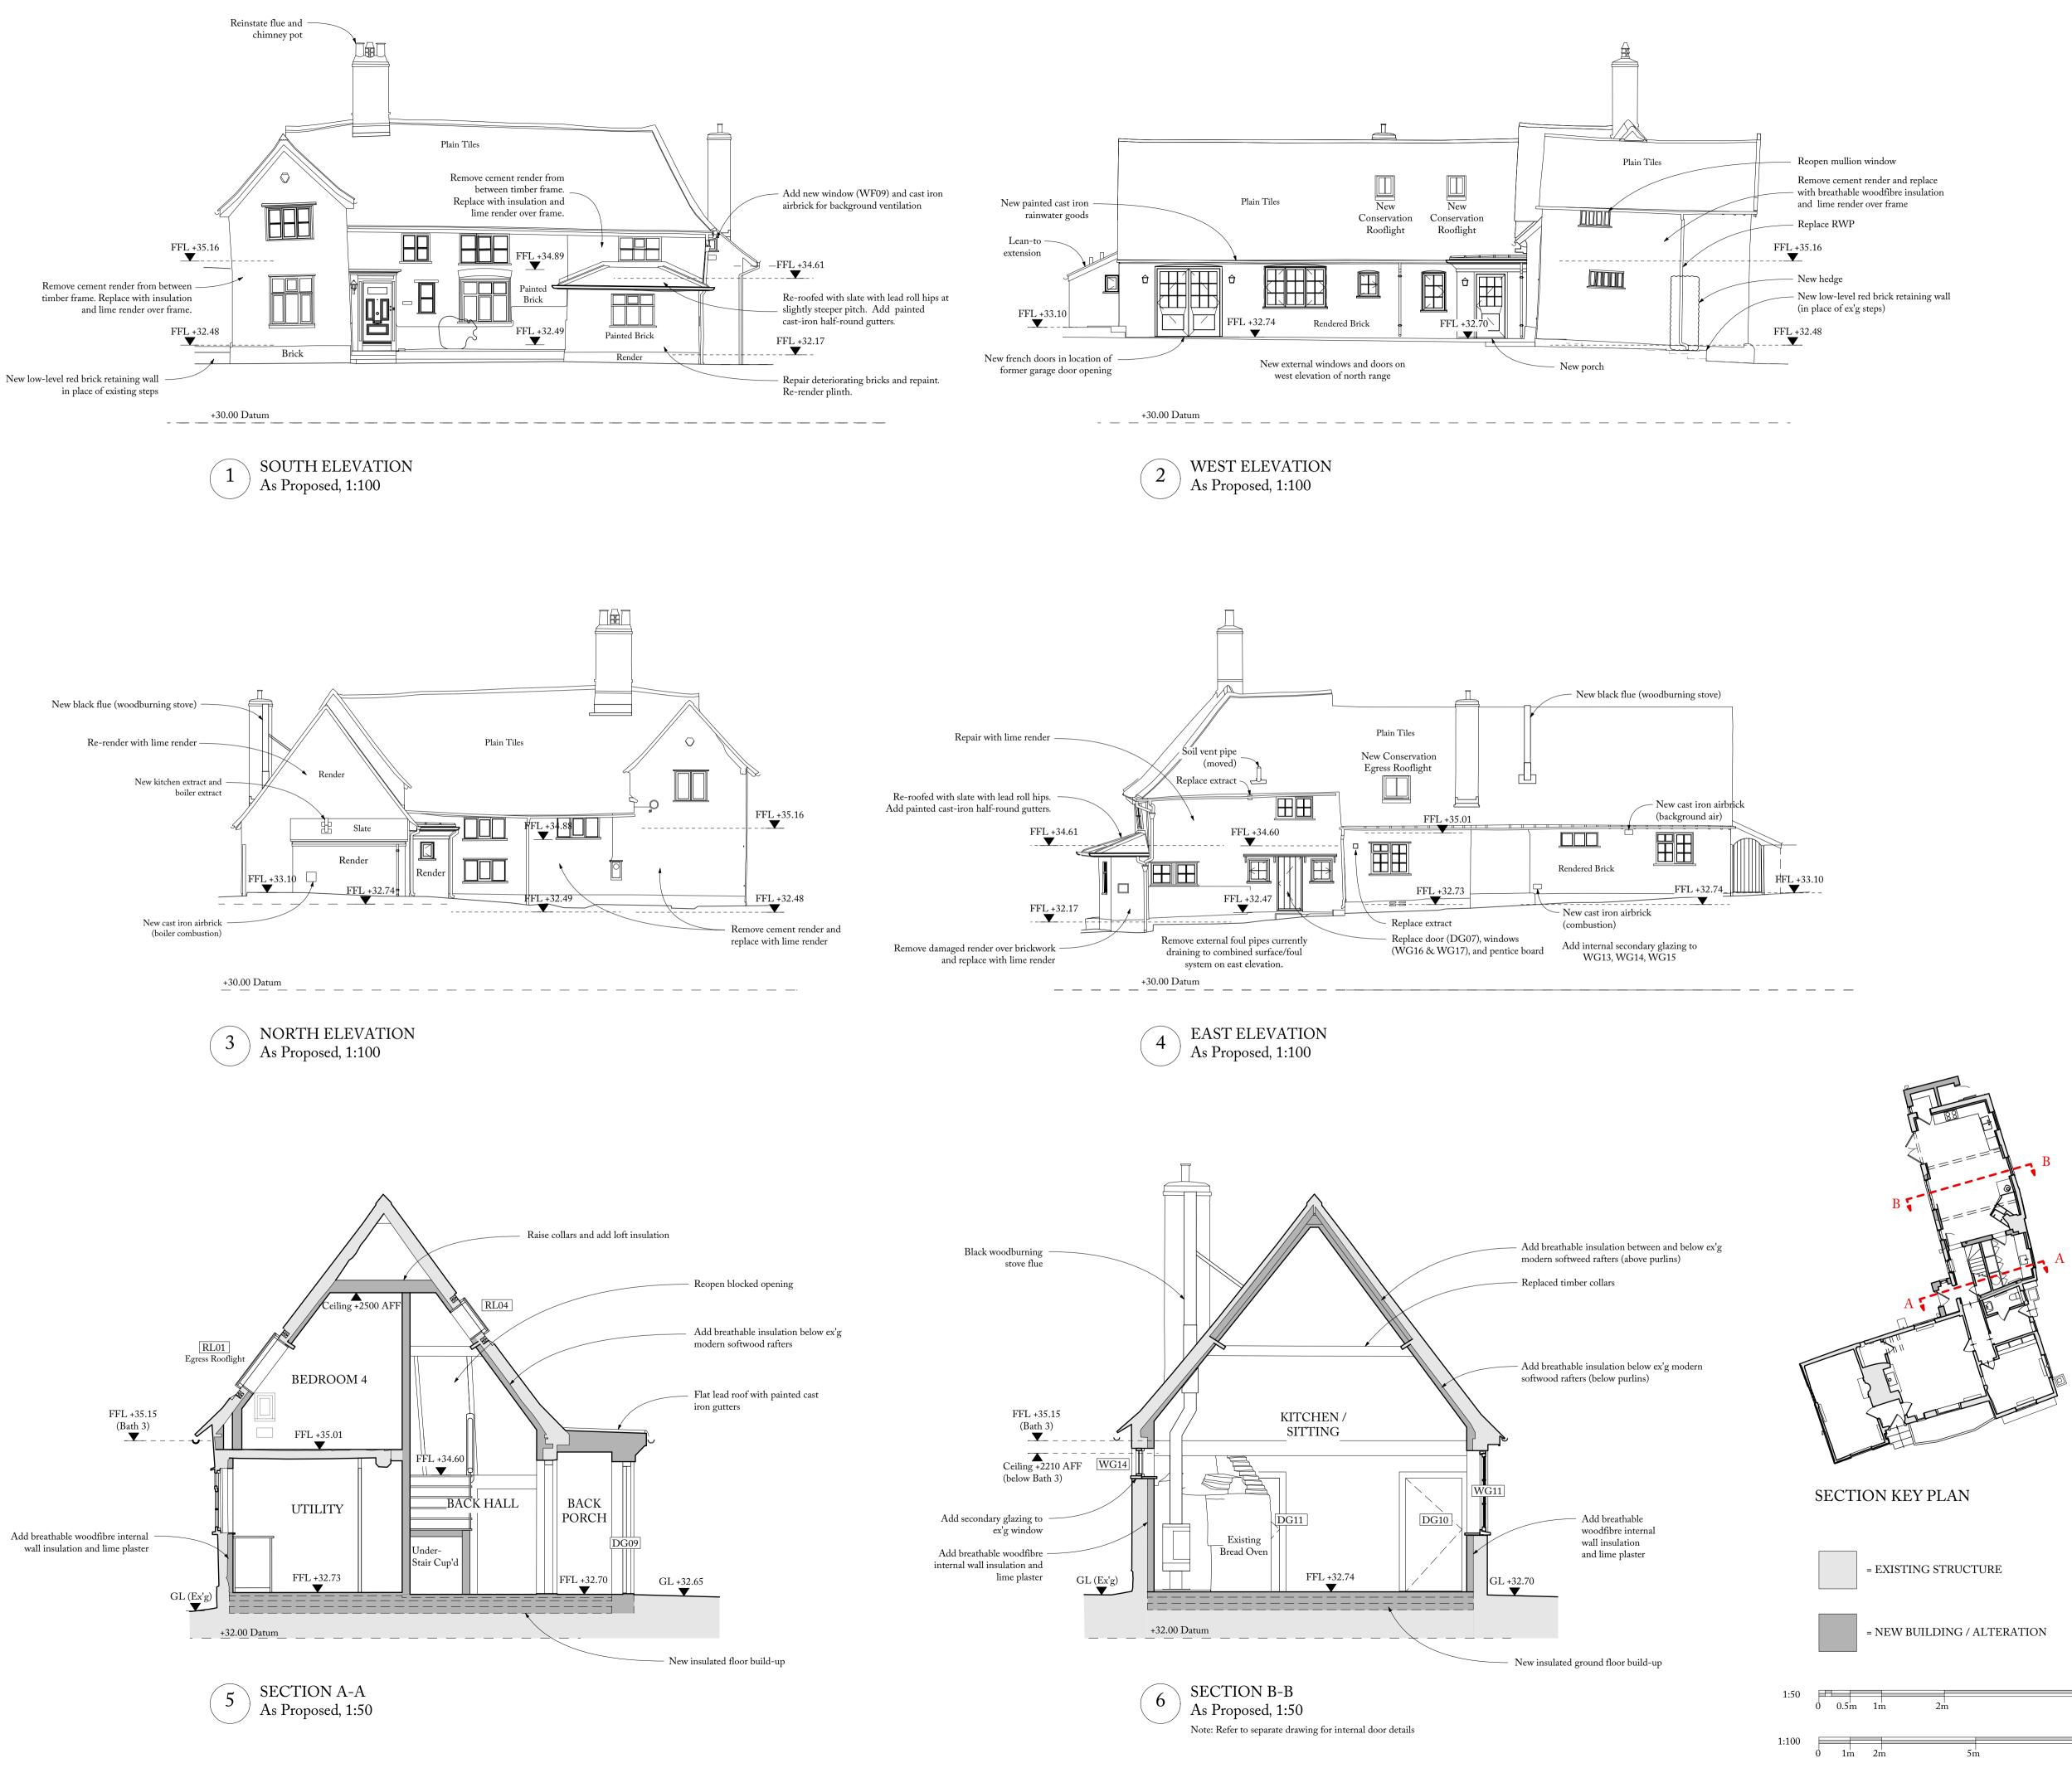

PROPOSED Elevations and Sections

1:50/1:100 @ A1, 1:100/1:200 @A3 SCALE

PLANNING / LBC

## 210. PL09

Hoare Ridge & Morris LLP Building 19 Snape Maltings Snape Suffolk IP17 1SP Copyright © Hoare Ridge & Morris LLP

01728 688747 hrma@hrma.co.uk

www.hrma.co.uk