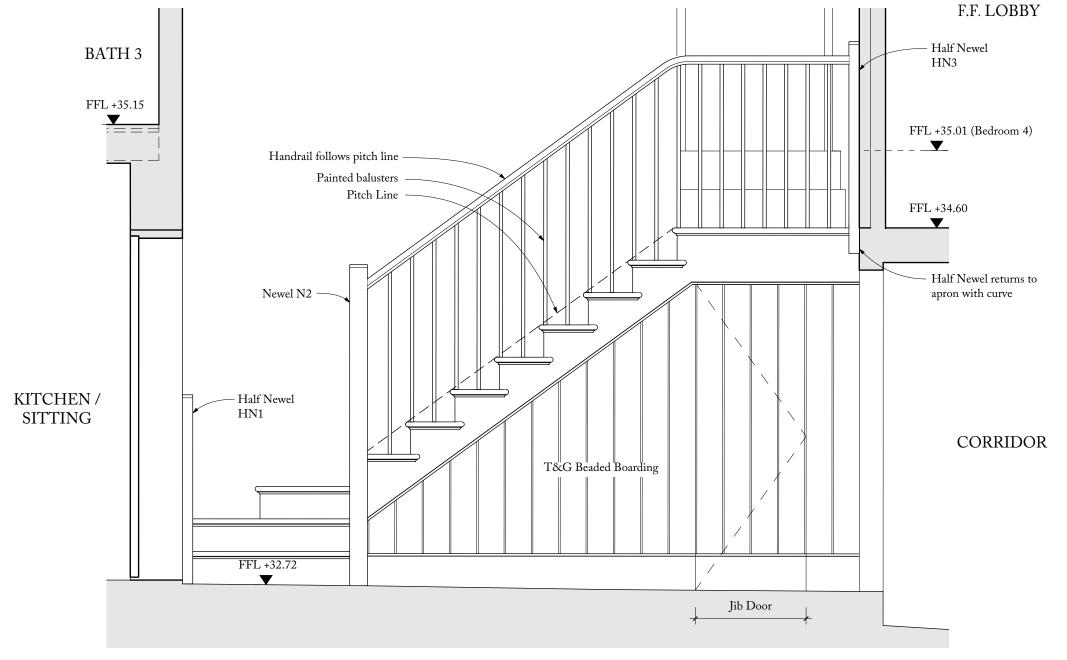

FIRST FLOOR STAIR PLAN as Proposed, 1:20

2 STAIR ELEVATION as Proposed, 1:20

DO NOT SCALE FROM THIS DRAWING EXCEPT FOR PLANNING PURPOSES. ANY
DISCREPANCIES ARE TO BE REPORTED TO THE ARCHITECT. THE CONTRACTOR IS TO
CHECK ALL BUILDING AND SITE DIMENSIONS PRIOR TO ORDERING MATERIALS OR
CONSTRUCTION. THIS DRAWING IS TO BE READ IN CONJUNCTION WITH ENGINEERS' AND
OTHER SPECIALISTS' DRAWINGS. COPYRIGHT REMAINS WITH THE ARCHITECT.

## **GENERAL NOTES:**

Total Rise: 1880mm
Steps: 11no.
Rise per Tread: 171mm
Typ. Going (excl. winders): 235mm