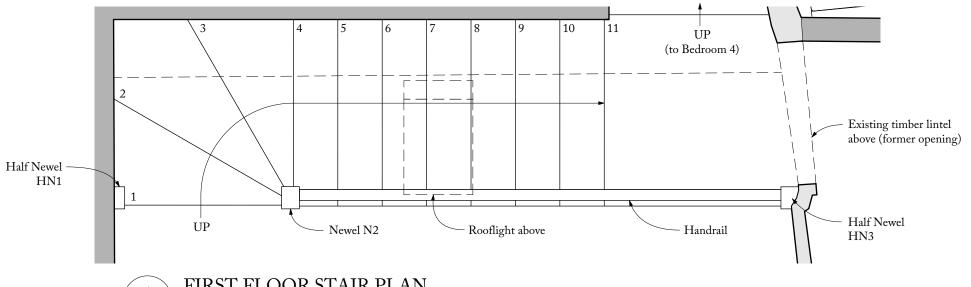

FIRST FLOOR STAIR PLAN as Proposed, 1:20

2 STAIR ELEVATION as Proposed, 1:20

DO NOT SCALE FROM THIS DRAWING EXCEPT FOR PLANNING PURPOSES. ANY
DISCREPANCIES ARE TO BE REPORTED TO THE ARCHITECT. THE CONTRACTOR IS TO
CHECK ALL BUILDING AND SITE DIMENSIONS PRIOR TO ORDERING MATERIALS OR
CONSTRUCTION. THIS DRAWING IS TO BE READ IN CONJUNCTION WITH ENGINEERS' AND
OTHER SPECIALISTS' DRAWINGS. COPYRIGHT REMAINS WITH THE ARCHITECT.

## **GENERAL NOTES:**

Total Rise: 1880mm
Steps: 11no.
Rise per Tread: 171mm
Typ. Going (excl. winders): 235mm