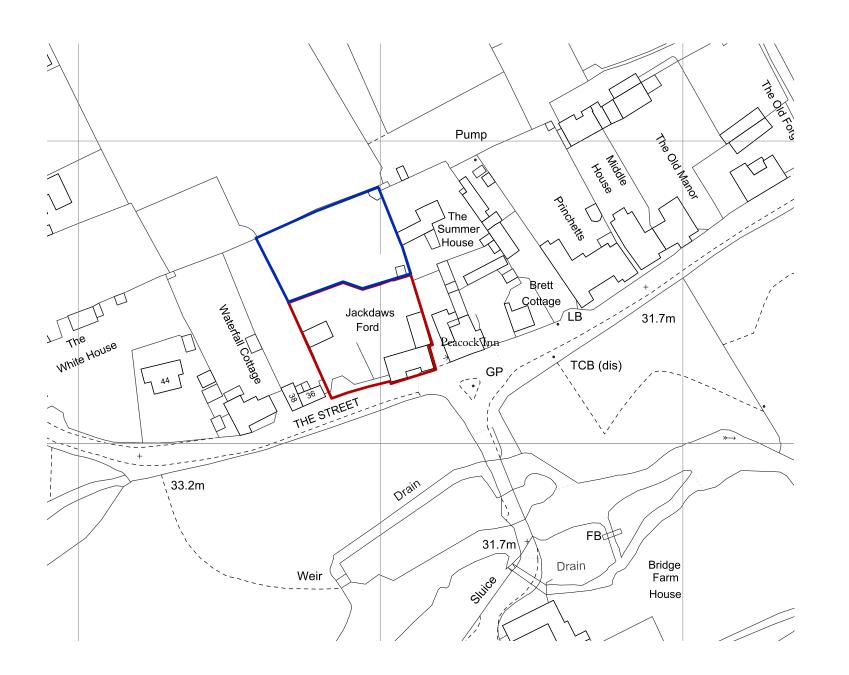

©Crown Copyright Ordnance Survey. Licence no. AC0000849896

LOCATION PLAN as Existing, 1:1250

1:1,250

## Hoare, Ridge & Morris

Architects

| PROJECT       | JACKDAWS FORD<br>Chelsworth, Suffolk |
|---------------|--------------------------------------|
| DRAWING TITLE | LOCATION PLAN                        |

| DRAWING NO. | 210. PL01      |
|-------------|----------------|
| STATUS      | PLANNING / LBC |
| SCALE       | 1:1250 @ A3    |
|             |                |

Hoare Ridge & Morris LLP Building 19 Snape Maltings Suffolk IP17 1SP