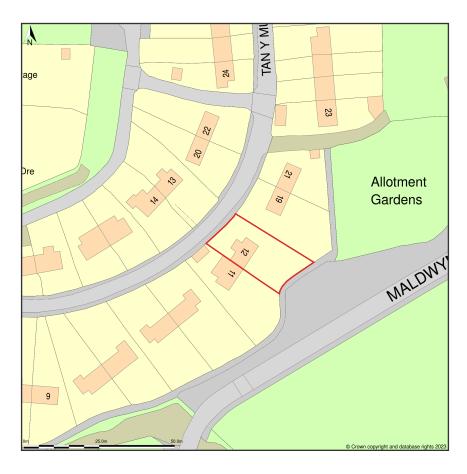

## 12, Tan-y-mur, Montgomery, Powys, SY15 6PR

Location Plan shows area bounded by: 322398.77, 296313.69 322540.19, 296455.12 (at a scale of 1:1250), OSGridRef: SO22469638. The representation of a road, track or path is no evidence of a right of way. The representation of features as lines is no evidence of a property boundary.