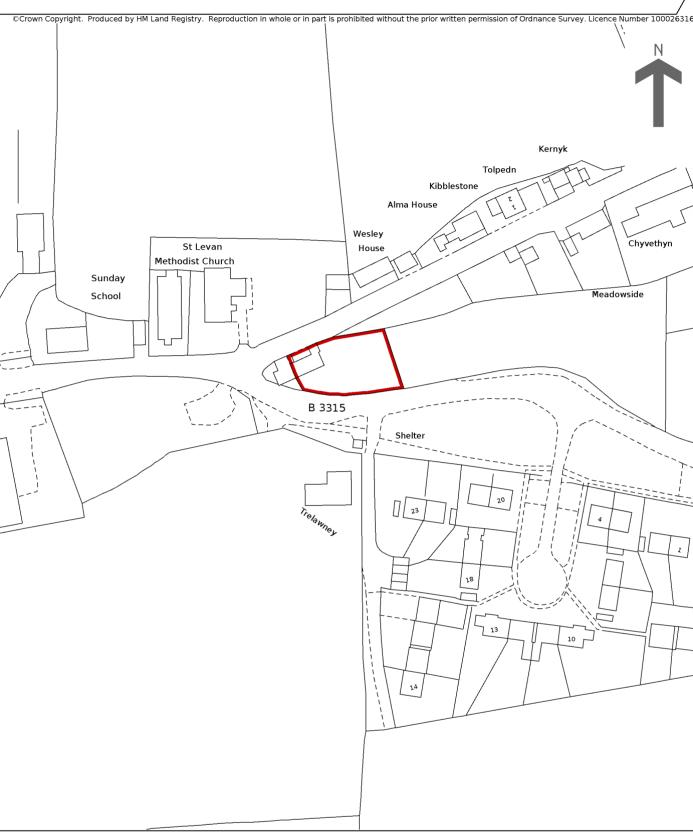

## HM Land Registry Current title plan

Title number CL203242
Ordnance Survey map reference SW3823NW
Scale 1:1250 enlarged from 1:2500
Administrative area Cornwall

This is a copy of the title plan on 10 FEB 2023 at 18:44:40. This copy does not take account of any application made after that time even if still pending in HM Land Registry when this copy was issued.

HM Land Registry endeavours to maintain high quality and scale accuracy of title plan images. The quality and accuracy of any print will depend on your printer, your computer and its print settings. This title plan shows the general position, not the exact line, of the boundaries. It may be subject to distortions in scale. Measurements scaled from this plan may not match measurements between the same points on the ground.