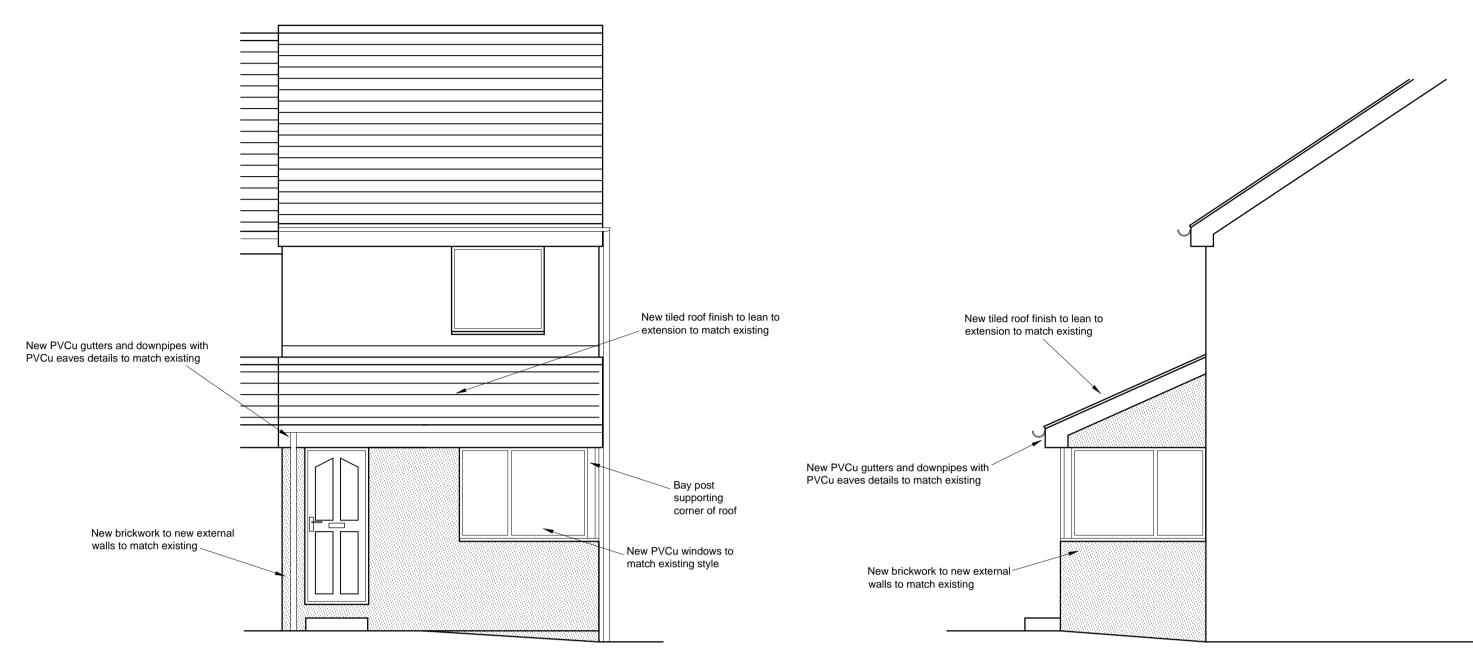

## Ground Floor Plan as Proposed at 1:50

South Elevation as Proposed at 1:50

West Elevation as Proposed at 1:50

## East Elevation as Proposed at 1:50

| Revisions:                                                                |                                               |           | Date:       | Init:   |
|---------------------------------------------------------------------------|-----------------------------------------------|-----------|-------------|---------|
| Sulliv<br>CHARTE<br>Fourways 2, I<br>Morpeth, North<br>Tel: 01665 51      | RED BUIL<br>Dilston Terrace,<br>humberland, N | E65 0DT   | -           | S       |
| Client:<br>Mrs. L. Amer<br>Project:<br>9 Castle V<br>Pegswood<br>Northumb |                                               | E61 6XH   |             |         |
|                                                                           | Floor F                                       | Plan      |             |         |
| Drawn:                                                                    | JR                                            | Scale:    | A1 as       | s shown |
| Checked:                                                                  | RS                                            | Date:     | Nov 2       | 2018    |
| Project No:                                                               |                                               | Drawing N | No: Rev No: |         |
| 18037                                                                     |                                               | 102       |             | C       |