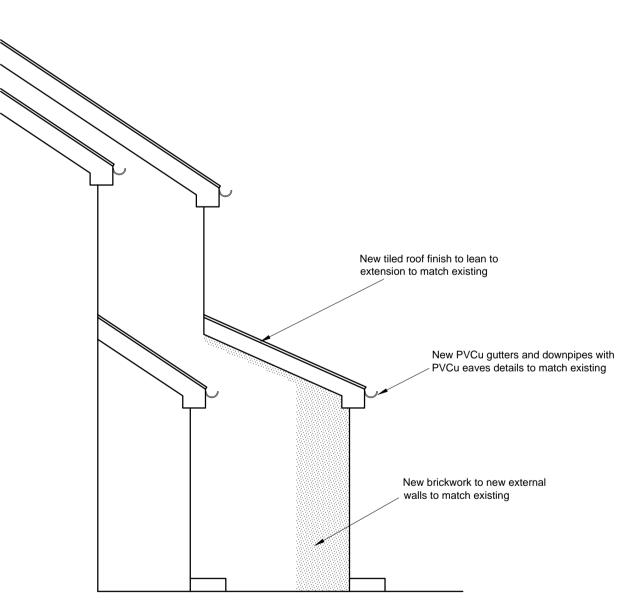

## Ground Floor Plan as Proposed at 1:50

South Elevation as Proposed at 1:50

West Elevation as Proposed at 1:50

## East Elevation as Proposed at 1:50

| Revisions:                                                                |                                               |           | Date:       | Init:   |
|---------------------------------------------------------------------------|-----------------------------------------------|-----------|-------------|---------|
| Sulliv<br>CHARTE<br>Fourways 2, I<br>Morpeth, North<br>Tel: 01665 51      | RED BUIL<br>Dilston Terrace,<br>humberland, N | E65 0DT   | -           | S       |
| Client:<br>Mrs. L. Amer<br>Project:<br>9 Castle V<br>Pegswood<br>Northumb |                                               | E61 6XH   |             |         |
|                                                                           | Floor F                                       | Plan      |             |         |
| Drawn:                                                                    | JR                                            | Scale:    | A1 as       | s shown |
| Checked:                                                                  | RS                                            | Date:     | Nov 2       | 2018    |
| Project No:                                                               |                                               | Drawing N | No: Rev No: |         |
| 18037                                                                     |                                               | 102       |             | C       |