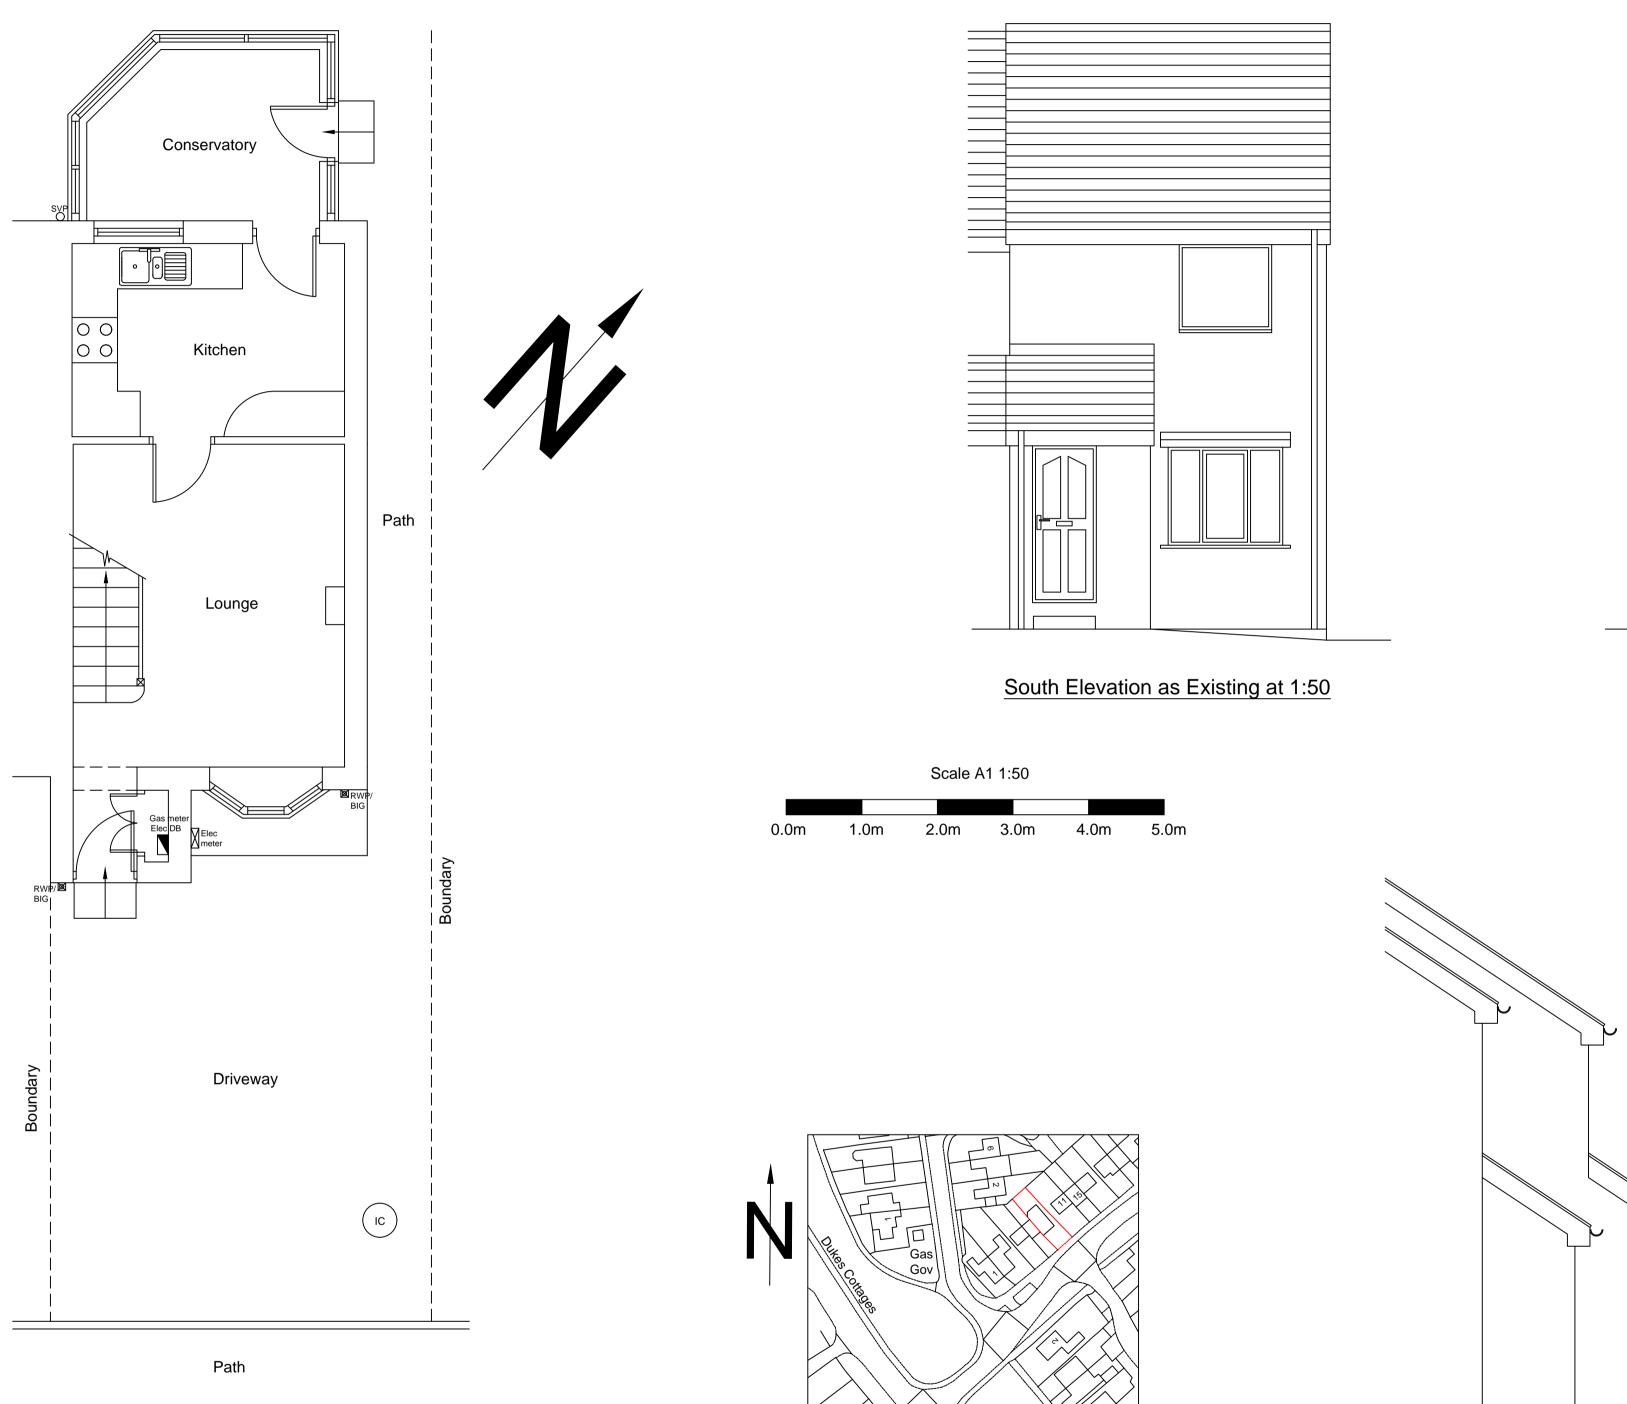

Location Plan 1:1250

Ground Floor Plan as Existing at 1:50

East Elevation as Existing at 1:50

West Elevation as Existing at 1:50

Drawing Title:
Ground Floor Plan

and Elevations as Existing
Site Location Plan

|  | Project No: 18037 |    | 101         |          | В          |  |
|--|-------------------|----|-------------|----------|------------|--|
|  |                   |    | Drawing No: |          | Rev No:    |  |
|  | Checked:          | RS | Date:       | Nov 2018 |            |  |
|  | Drawn:            | JR | R Scale: A1 |          | 1 as shown |  |
|  |                   |    |             |          |            |  |