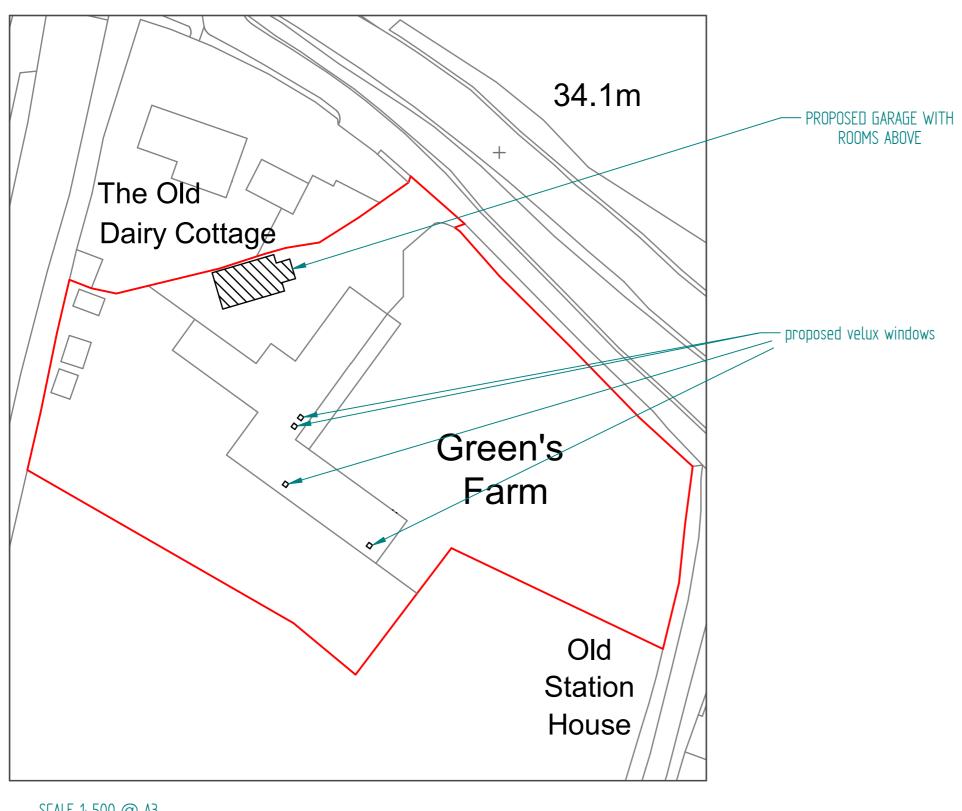

SEALE 1: 500 @ A3

© Crown copyright 2023 Ordnance Survey 100053143

DWG PLANS

B5 Cranmer Drive, Nursling, Southampton, S016 OTD Mobile: 07851229345, Email: info@dwgplans.co.uk

|       | NAME | DATE       |  |
|-------|------|------------|--|
| DRAWN | PRB  | 14/04/2023 |  |
|       |      |            |  |

UNLESS OTHERWISE SPECIFIED DIMENSIONS ARE IN MILLIMETERS TITLE Site Plan Green Farm, Breamore, SP6 2EB

SIZE DWG NO A3 DWG PLANS 02375

CLIENT: Dr Sharma & Dr Richardson SCALE: 1:500 @ A3

SHEET 1 of 1

## NOTES:

1) ALL DRAWINGS SUPPLIED BY DWG PLANS ARE TO BE
USED FOR PLANNING PERMISSION PURPOSES ONLY AND
NOT TO BE USED FOR BUILDING REGULATION PURPOSES.
2) THE CONTRACTOR, SUB-CONTRACTOR OR SUPPLIER IS TO
CHECK ALL RELEVANT DIMENSIONS, LEVELS, EXISTING STRUCTURE
AND MATERIALS PRIOR TO COMMENCING THE WORKS.
© THIS DRAWING IS COPYRIGHT AND MAY NOT BE COPIED, TRACED,
ALTERED OR REPRODUCED WITHOUT WRITTEN PERMISSION FROM
DWG PLANS.